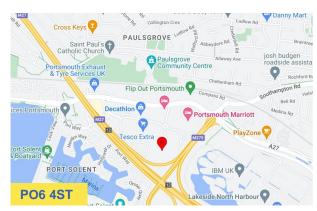

#### Location

North Harbour Business Park is an established commercial location just 4 miles north west of Portsmouth city centre and located 1 mile from the M27(Junction 12) connecting the area with key surrounding commercial cities as well as the national motorway network.

North Harbour benefits from easy access to two railway stations; Portchester (1 mile west) and Cosham (2 miles east). Both stations provide regular services to London Waterloo as well as surrounding towns. Portsmouth & Southsea railway station is just 5 miles south east providing additional, frequent rail services. Southampton International Airport is located 18 miles west of North Harbour accessed directly via the M27 (Junction 5). It is the main business airport for the South Coast.