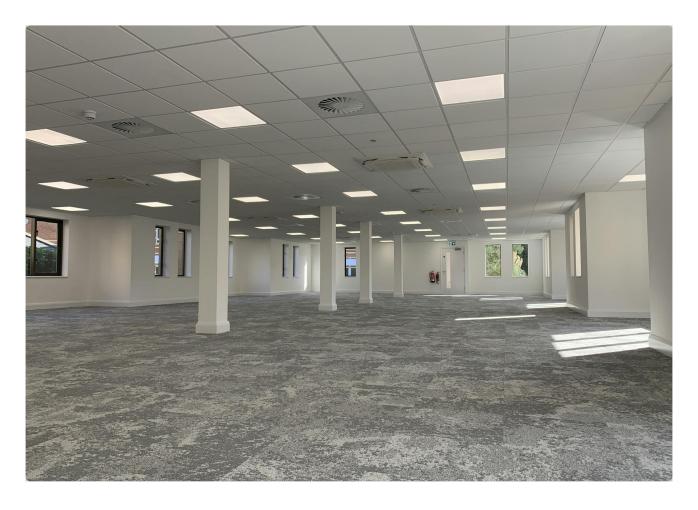

#### Description

The property is a detached Headquarters style office building set within landscaped grounds. Providing refurbished accommodation over three floors. Suites now available from 2,900 sq.ft.

#### Specification

Open plan floor plates

Full accessed raised floors

Suspended ceilings

Air conditioning

WC's on each floor

Ground floor reception area

142 car parking spaces + EV charging points