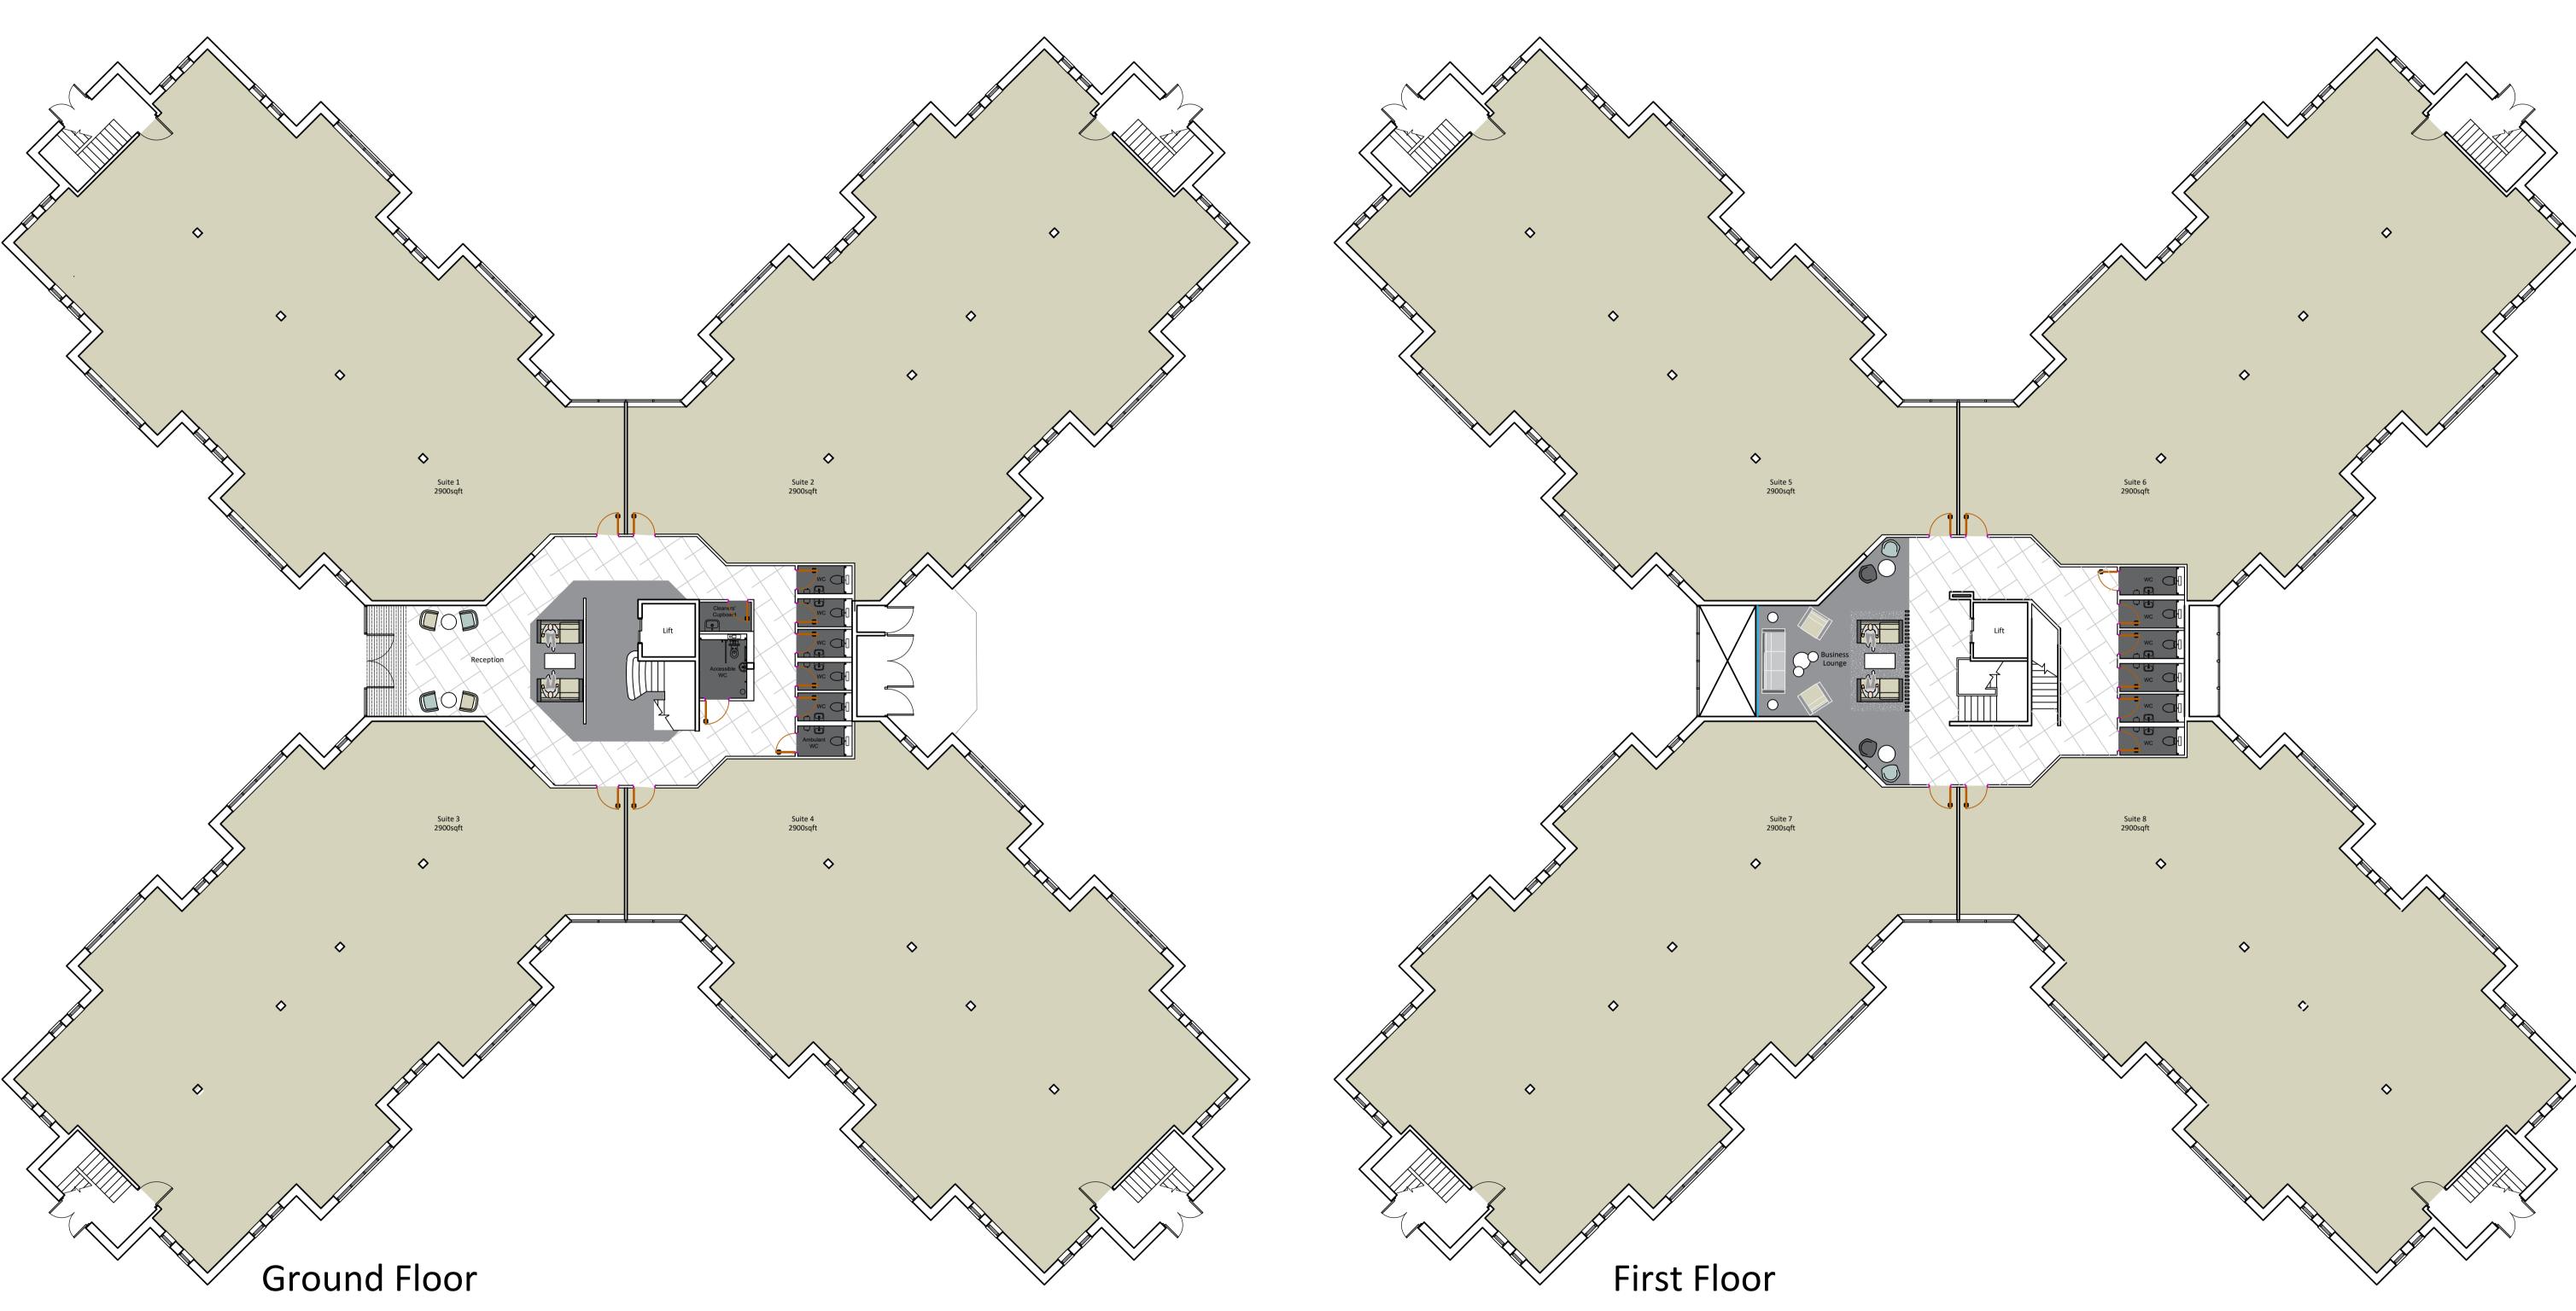

#### Description

The property is a detached Headquarters style office building set within landscaped grounds. Providing refurbished accommodation over three floors. Suites now available from 2,900 sq.ft.

#### Accommodation

The accommodation comprises of the following

| Total             | 11,600 | 1,077.68 |
|-------------------|--------|----------|
| Ground - Office 4 | 2,900  | 269.42   |
| Ground - Office 3 | 2,900  | 269.42   |
| Ground - Office 2 | 2,900  | 269.42   |
| Ground - Office 1 | 2,900  | 269.42   |
| Name              | sq ft  | sq m     |

#### Specification

Open plan floor plates

Full accessed raised floors

Suspended ceilings

Air conditioning

WC's on each floor

Ground floor reception area

142 car parking spaces + EV charging points