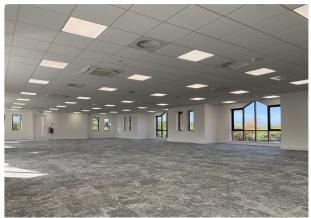

#### Description

The property is a detached Headquarters style office building set within landscaped grounds. Providing refurbished accommodation over three floors. Suites now available from 2,900 sq.ft.

#### Specification

Open plan floor plates

Full accessed raised floors

Suspended ceilings

Air conditioning

WC's on each floor

Ground floor reception area

142 car parking spaces + EV charging points