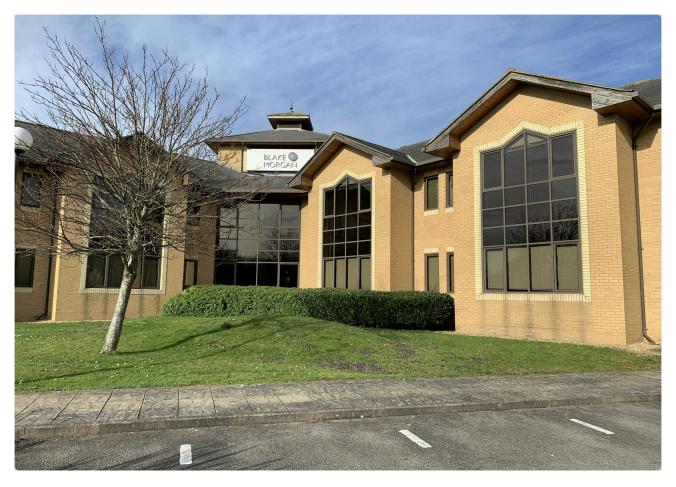

#### Description

The property is a detached Headquarters style office building set within landscaped grounds. Providing refurbished accommodation over three floors. Suites now available from 2,900 sq.ft.

#### Specification

Open plan floor plates

Full accessed raised floors

Suspended ceilings

Air conditioning

WC's on each floor

Ground floor reception area

142 car parking spaces + EV charging points