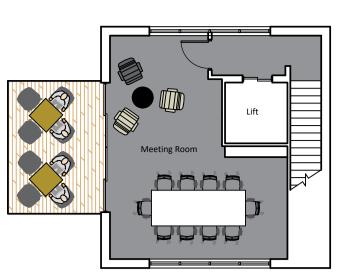

#### Description

The property is a detached Headquarters style office building set within landscaped grounds. Providing refurbished accommodation over three floors. Suites now available from 2,900 sq.ft.

#### Specification

Open plan floor plates

Full accessed raised floors

Suspended ceilings

Air conditioning

WC's on each floor

Ground floor reception area

142 car parking spaces + EV charging points