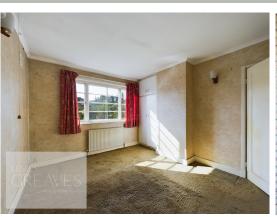

BEDROOM ONE 13' 4" into bay x 11' 1" (4.06m x 3.38m)

BEDROOM TWO 11' 10" x 10' 4" (3.61m x 3.15m)

BEDROOM THREE 7' 5" x 7' 5" (2.26m x 2.26m)

estate & letting agents

Score Energy rating

Current

Potential

COUNCIL TAXBAND: C