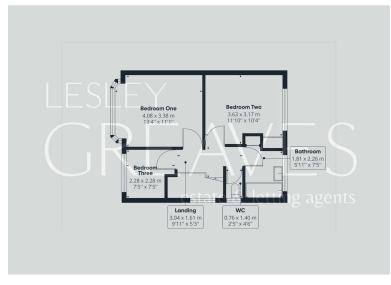

SIDE LOBBY 6' 4" x 5' 5" (1.93m x 1.65m)

SHED 5' 11" x 3' 3" (1.8m x 0.99m)

WC 5' 8" x 2' 9" (1.73m x 0.84m)

GARAGE 15' 5" x 8' 0" (4.7 m x 2.44 m)

BATHROOM 7' 5" x 5' 11" (2.26m x 1.8m)

WC 4' 6" x 2' 5" (1.37m x 0.74m)

BEDROOM ONE 13' 4" into bay x 11' 1" (4.06m x 3.38m)

BEDROOM TWO 11' 10" x 10' 4" (3.61m x 3.15m)

BEDROOM THREE 7' 5" x 7' 5" (2.26m x 2.26m)

estate & letting agents

Score Energy rating

Current

Potential

COUNCIL TAXBAND: C