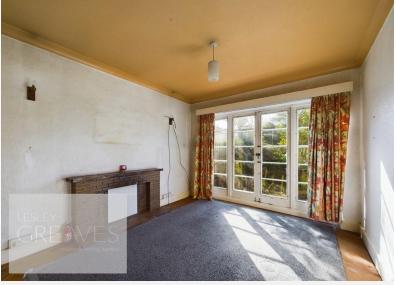

£250,000

Foxhill Road, Carlton, Nottingham NG4 1PX

EPC Rating G

Detached house in need of renovation, boasting original features and offered for sale with no upward chain. In brief the property comprises a porch, panelled entrance hall with parquet flooring which continues to the dining room and has French doors onto the rear garden, and to the bay fronted living room. Kitchen with pantry and a door to a side lobby with shed, WC, door to side and personnel door to the garage. To the first floor are three bedrooms, a bathroom and separate WC.

PORCH 6' 5" x 2' 3" (1.96m x 0.69m)

ENTRANCE HALL 14' 8" x 7' 6" (4.47m x 2.29m)

LIVING ROOM 13' 4" into bay x 11' 1" (4.06m x 3.38m)

DINING ROOM 11' 9" x 10' 0" (3.58m x 3.05m)

KITCHEN 8' 9" x 8' 4" plus pantry (2.67m x 2.54m)