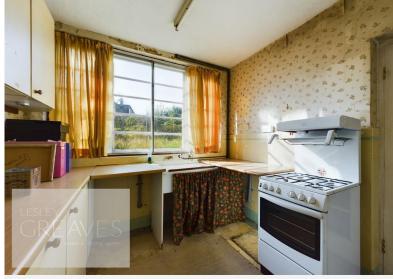

£250,000

Foxhill Road, Carlton, Nottingham NG4 1PX

EPC Rating G

Detached house in need of renovation, boasting original features and offered for sale with no upward chain. In brief the property comprises a porch, panelled entrance hall with parquet flooring which continues to the dining room and has French doors onto the rear garden, and to the bay fronted living room. Kitchen with pantry and a door to a side lobby with shed, WC, door to side and personnel door to the garage. To the first floor are three bedrooms, a bathroom and separate WC.

PORCH 6' 5" x 2' 3" (1.96m x 0.69m)

ENTRANCE HALL 14' 8" x 7' 6" (4.47m x 2.29m)

LIVING ROOM 13' 4" into bay x 11' 1" (4.06m x 3.38m)

DINING ROOM 11' 9" x 10' 0" (3.58m x 3.05m)

KITCHEN 8' 9" x 8' 4" plus pantry (2.67m x 2.54m)