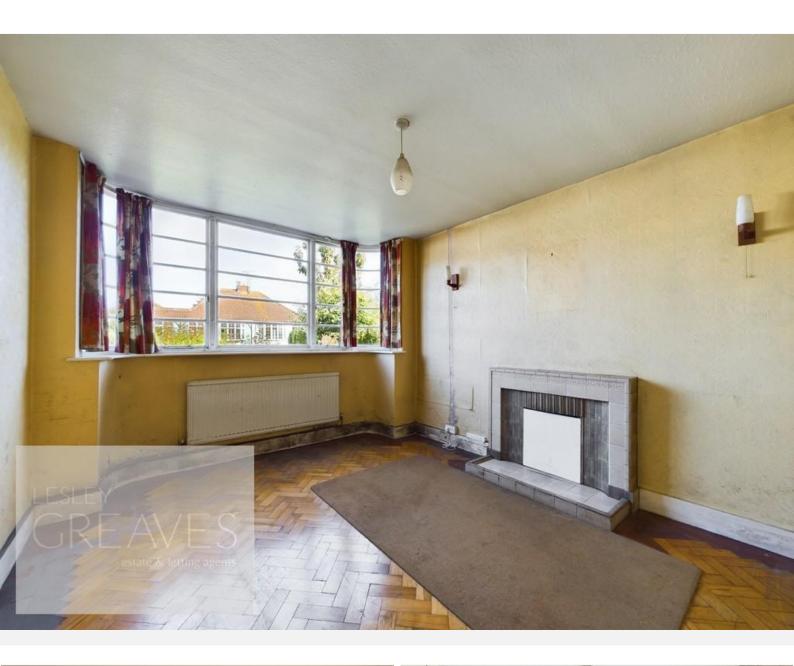

£250,000

Foxhill Road, Carlton, Nottingham NG4 1PX

EPC Rating G

Detached house in need of renovation, boasting original features and offered for sale with no upward chain. In brief the property comprises a porch, panelled entrance hall with parquet flooring which continues to the dining room and has French doors onto the rear garden, and to the bay fronted living room. Kitchen with pantry and a door to a side lobby with shed, WC, door to side and personnel door to the garage. To the first floor are three bedrooms, a bathroom and separate WC.

PORCH 6' 5" x 2' 3" (1.96m x 0.69m)

ENTRANCE HALL 14' 8" x 7' 6" (4.47m x 2.29m)

LIVING ROOM 13' 4" into bay x 11' 1" (4.06m x 3.38m)

DINING ROOM 11' 9" x 10' 0" (3.58m x 3.05m)

KITCHEN 8' 9" x 8' 4" plus pantry (2.67m x 2.54m)