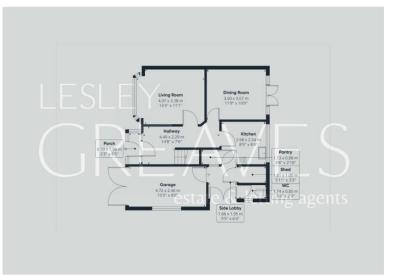

PORCH 6' 5" x 2' 3" (1.96m x 0.69m)

ENTRANCE HALL 14' 8" x 7' 6" (4.47m x 2.29m)

LIVING ROOM 13' 4" into bay x 11' 1" (4.06m x 3.38m)

DINING ROOM 11' 9" x 10' 0" (3.58m x 3.05m)

KITCHEN 8' 9" x 8' 4" plus pantry (2.67m x 2.54m)

SIDE LOBBY 6' 4" x 5' 5" (1.93m x 1.65m)

SHED 5' 11" x 3' 3" (1.8m x 0.99m)

WC 5' 8" x 2' 9" (1.73m x 0.84m)

GARAGE 15' 5" x 8' 0" (4.7 m x 2.44 m)

BATHROOM 7' 5" x 5' 11" (2.26m x 1.8m)

WC 4' 6" x 2' 5" (1.37m x 0.74m)