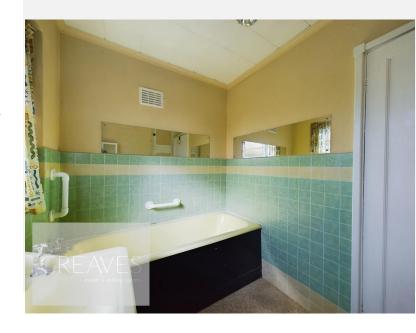

£250,000

Foxhill Road, Carlton, Nottingham NG4 1PX

EPC Rating G

Detached house in need of renovation, boasting original features and offered for sale with no upward chain. In brief the property comprises a porch, panelled entrance hall with parquet flooring which continues to the dining room and has French doors onto the rear garden, and to the bay fronted living room. Kitchen with pantry and a door to a side lobby with shed, WC, door to side and personnel door to the garage. To the first floor are three bedrooms, a bathroom and separate WC.

SIDE LOBBY 6' 4" x 5' 5" (1.93m x 1.65m)

SHED 5' 11" x 3' 3" (1.8m x 0.99m)

WC 5' 8" x 2' 9" (1.73m x 0.84m)

GARAGE 15' 5" x 8' 0" (4.7 m x 2.44 m)

BATHROOM 7' 5" x 5' 11" (2.26m x 1.8m)

WC 4' 6" x 2' 5" (1.37m x 0.74m)