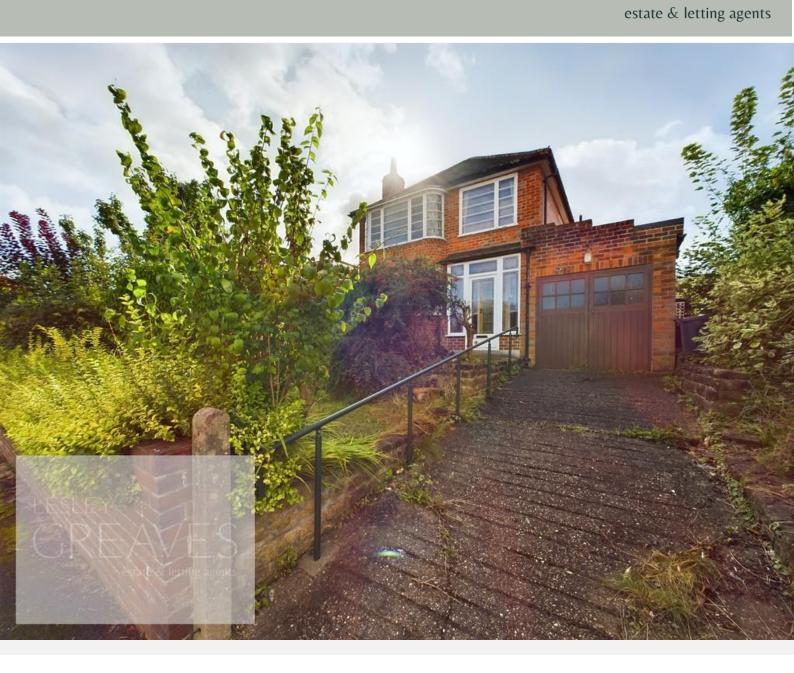

£250,000

Foxhill Road, Carlton, Nottingham NG4 1PX

EPC Rating G

Detached house in need of renovation, boasting original features and offered for sale with no upward chain. In brief the property comprises a porch, panelled entrance hall with parquet flooring which continues to the dining room and has French doors onto the rear garden, and to the bay fronted living room. Kitchen with pantry and a door to a side lobby with shed, WC, door to side and personnel door to the garage. To the first floor are three bedrooms, a bathroom and separate WC.