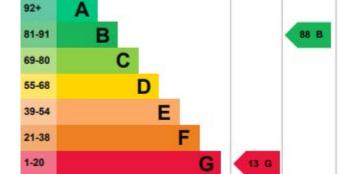

BEDROOM ONE 13' 4" into bay x 11' 1" (4.06m x 3.38m)

BEDROOM TWO 11' 10" x 10' 4" (3.61m x 3.15m)

BEDROOM THREE 7' 5" x 7' 5" (2.26m x 2.26m)

estate & letting agents

Score Energy rating

Current

Potential

COUNCIL TAXBAND: C