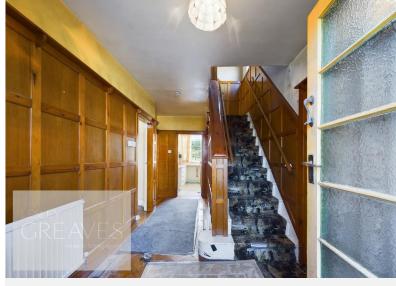

£250,000

Foxhill Road, Carlton, Nottingham NG4 1PX

EPC Rating G

Detached house in need of renovation, boasting original features and offered for sale with no upward chain. In brief the property comprises a porch, panelled entrance hall with parquet flooring which continues to the dining room and has French doors onto the rear garden, and to the bay fronted living room. Kitchen with pantry and a door to a side lobby with shed, WC, door to side and personnel door to the garage. To the first floor are three bedrooms, a bathroom and separate WC.

PORCH 6' 5" x 2' 3" (1.96m x 0.69m)

ENTRANCE HALL 14' 8" x 7' 6" (4.47m x 2.29m)

LIVING ROOM 13' 4" into bay x 11' 1" (4.06m x 3.38m)

DINING ROOM 11' 9" x 10' 0" (3.58m x 3.05m)

KITCHEN 8' 9" x 8' 4" plus pantry (2.67m x 2.54m)