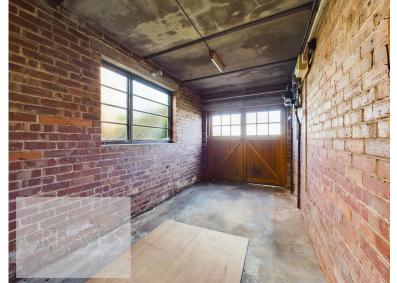

SIDE LOBBY 6' 4" x 5' 5" (1.93m x 1.65m)

SHED 5' 11" x 3' 3" (1.8m x 0.99m)

WC 5' 8" x 2' 9" (1.73m x 0.84m)

GARAGE 15' 5" x 8' 0" (4.7 m x 2.44 m)

BATHROOM 7' 5" x 5' 11" (2.26m x 1.8m)

WC 4' 6" x 2' 5" (1.37m x 0.74m)