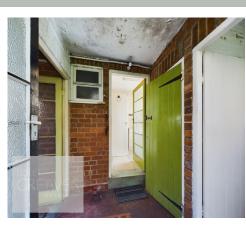

£250,000

Foxhill Road, Carlton, Nottingham NG4 1PX

EPC Rating G

Detached house in need of renovation, boasting original features and offered for sale with no upward chain. In brief the property comprises a porch, panelled entrance hall with parquet flooring which continues to the dining room and has French doors onto the rear garden, and to the bay fronted living room. Kitchen with pantry and a door to a side lobby with shed, WC, door to side and personnel door to the garage. To the first floor are three bedrooms, a bathroom and separate WC.