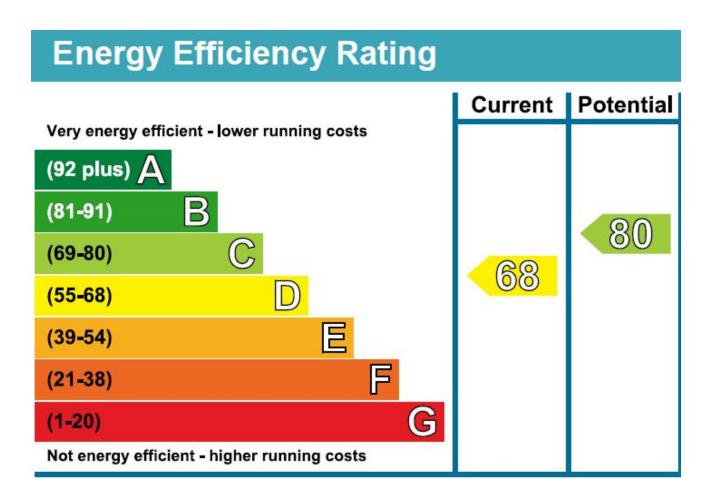

## **Council Tax Band:**

The council tax band for this property is band C The annual cost of council tax will be £1,586 you may wish to check this with the local authority.