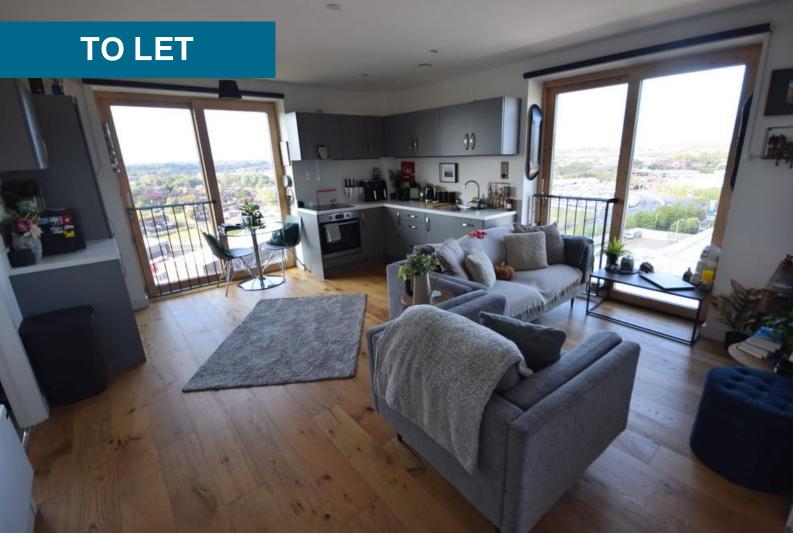

## Clayworks, Hanley

2 Bedrooms, 2 Bathroom, Apartment

£950 pcm

#### £950 pcm

Date available: 28th October 2023 Deposit: £1,096 Furnished Optional Council Tax band: B

- Stunning 9th floor 2 bedroom flat
- Open plan lounge and kitchen
- 2 Double bedrooms
- En-suite shower room
- Jack and Gill bathroom
- Council tax band B
- Private gardens