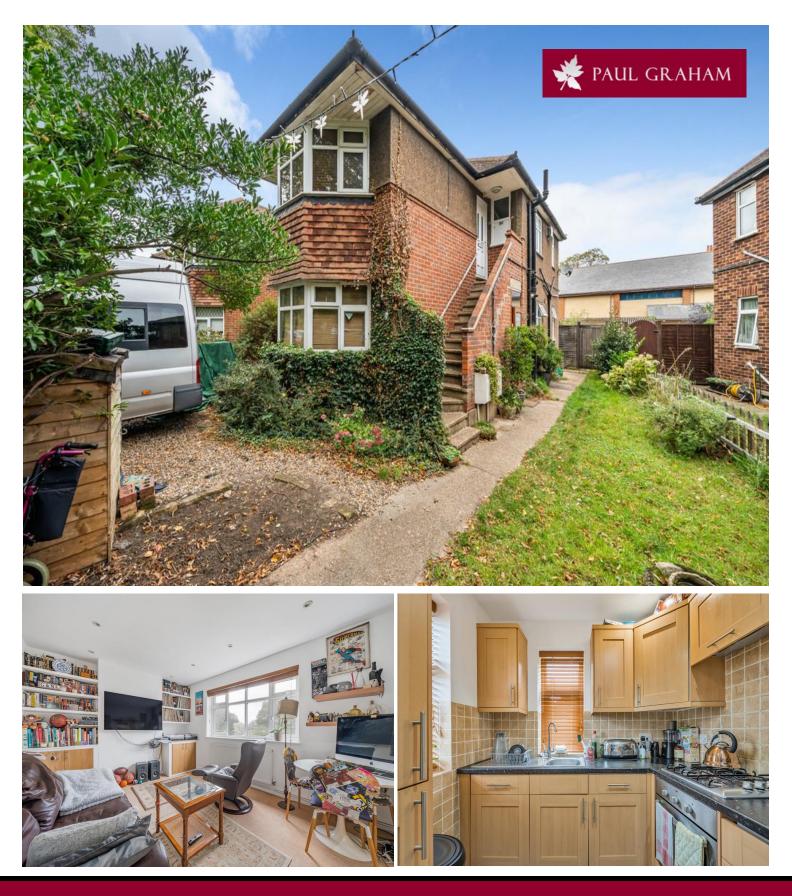

## 86 Denmark Road, Carshalton, Sutton, SM5 2JW | Guide Price £325,000 Leasehold

A spacious and well presented two bedroom first floor maisonette located close to Carshalton station, High Street and fantastic open spaces. Features include a good-sized garden with rear access, garage, modern bathroom, gas central heating, double glazing, good size bedrooms and private loft storage.