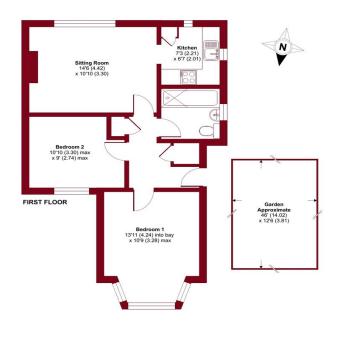

Sco 92+ 81-9 69-8 55-0 39-5 21-3 1-20 ENTRANCE HALL

SITTING ROOM 14' 6" x 10' 10" (4.42m x 3.3m)

KITCHEN 7' 3" x 6' 7" (2.21m x 2.01m)

BEDROOM 1 13' 11" x 10' 9" (4.24m x 3.28m)

BEDROOM 2 10' 10" x 9' 0" (3.3m x 2.74m)

## BATHROOM

GARDEN 46' 0" x 12' 6" (14.02m x 3.81m)

GARAGE

LOFT SPACE

AMPLE STORAGE

IMP ORTANT NOTE: Paul Graham have not tested any services, heating system, appliances, fixtures or fittings. References to the te nu re of a property a re based on information supplied by the seller as Paul Graham have not had sight of the title documents. Neither has Paul Graham checked any existing or necessary planning consents, building regulations or rights of way. Prospective purchasers are advised to obtain verification from their solicitor or surveyor. PLEASE NOTE: All measurements are approximate and represent the maximum dimensions of any room (into bays and alcoves) and a margin of error should be allowed.