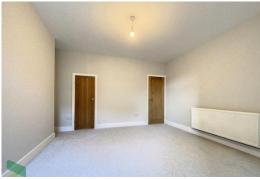

# BEDROOM 1

14' 3" x 8' 8" (4.34m x 2.64m) PVC double-glazed window, radiator

### BEDROOM 2

11' 5" x 8' 1" (3.48m x 2.46m) PVC double-glazed window, radiator

### BEDROOM 3

12' 5" x 5' 8" (3.78m x 1.73m) PVC double-glazed window, radiator