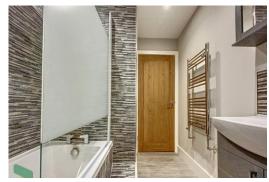

### **FAMILY BATHROOM**

Brand new panelled bath with shower, shower attachment, waterfall tap and screen over, vanity pedestal wash hand basin with waterfall tap, wall mounted mirrored cabinet, low level WC, heated towel rail, part tiled elevations, extractor fan, spotlighting