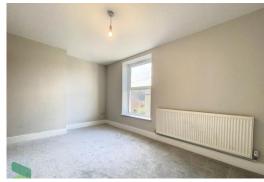

# BEDROOM 1

14' 3" x 8' 8" (4.34m x 2.64m) PVC double-glazed window, radiator

### BEDROOM 2

11' 5" x 8' 1" (3.48m x 2.46m) PVC double-glazed window, radiator

### BEDROOM 3

12' 5" x 5' 8" (3.78m x 1.73m) PVC double-glazed window, radiator