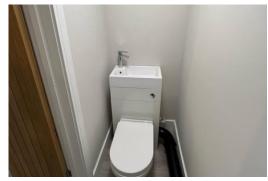

# LIVING ROOM

 $14' \ 3'' \ x \ 12' \ 5'' \ (4.34m \ x \ 3.78m)$  Two radiators, under stairs cloakroom/WC with wash hand basin and low level WC, PVC double-glazed double doors (to rear yard), open plan through to kitchen

### DOWNSTAIRS CLOAKROOM

Brand new w.c, washbasin

Tenure
Ground Rent
Council Tax Band
Local Authority
EPC Rating

Leasehold

Band A
Blackburn with Darwen Borough Council
D

Agents Note: Whist every care has been taken to prepare these sales particulars, they are for guidance purposes only. All measurements are approximate are for general guidance purposes only and whilst every care has been taken to ensure their accuracy, they should not be relied upon and potential buyers are advised to recheck the measurements.