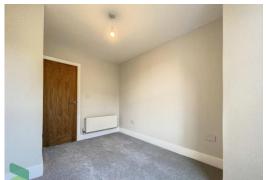

# BEDROOM 1

14' 3" x 8' 8" (4.34m x 2.64m) PVC double-glazed window, radiator

### BEDROOM 2

11' 5" x 8' 1" (3.48m x 2.46m) PVC double-glazed window, radiator

### BEDROOM 3

12' 5" x 5' 8" (3.78m x 1.73m) PVC double-glazed window, radiator