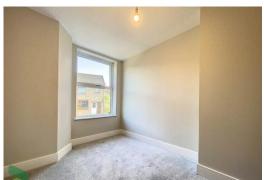

# BEDROOM 1

14' 3" x 8' 8" (4.34m x 2.64m) PVC double-glazed window, radiator

### BEDROOM 2

11' 5" x 8' 1" (3.48m x 2.46m) PVC double-glazed window, radiator

### BEDROOM 3

12' 5" x 5' 8" (3.78m x 1.73m) PVC double-glazed window, radiator