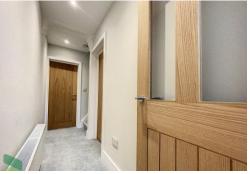

### **ENTRANCE VESTIBULE**

Composite front door, meter cupboard, half glazed interior door through to;

# **HALLWAY**

Radiator