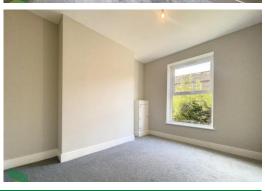

# BEDROOM 1

14' 3" x 8' 8" (4.34m x 2.64m) PVC double-glazed window, radiator

### BEDROOM 2

11' 5" x 8' 1" (3.48m x 2.46m) PVC double-glazed window, radiator

### BEDROOM 3

12' 5" x 5' 8" (3.78m x 1.73m) PVC double-glazed window, radiator