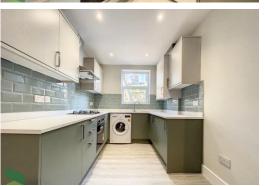

### **NEWLY FITTED KITCHEN**

9' 3" x 7' 5" (2.82m x 2.26m) Fitted modern wall and floor units including drawers, stainless steel single drainer sink unit with mixer tap, stainless steel four ring gas hob, built in under oven, stainless steel extractor hood, plumbed for automatic washing machine, concealed gas fired central heating boiler unit, tiled splash-backs, space for fridge-freezer, PVC double-glazed window