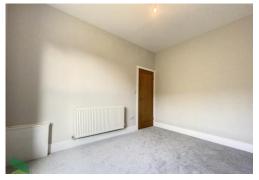

# BEDROOM 1

14' 3" x 8' 8" (4.34m x 2.64m) PVC double-glazed window, radiator

### BEDROOM 2

11' 5" x 8' 1" (3.48m x 2.46m) PVC double-glazed window, radiator

### BEDROOM 3

12' 5" x 5' 8" (3.78m x 1.73m) PVC double-glazed window, radiator