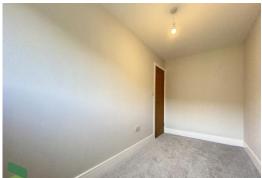

# BEDROOM 1

14' 3" x 8' 8" (4.34m x 2.64m) PVC double-glazed window, radiator

### BEDROOM 2

11' 5" x 8' 1" (3.48m x 2.46m) PVC double-glazed window, radiator

### BEDROOM 3

12' 5" x 5' 8" (3.78m x 1.73m) PVC double-glazed window, radiator