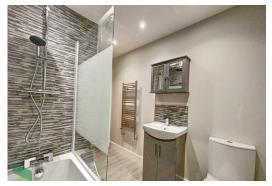

### **FAMILY BATHROOM**

Brand new panelled bath with shower, shower attachment, waterfall tap and screen over, vanity pedestal wash hand basin with waterfall tap, wall mounted mirrored cabinet, low level WC, heated towel rail, part tiled elevations, extractor fan, spotlighting