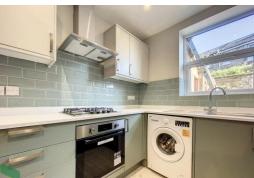

### **NEWLY FITTED KITCHEN**

9' 3" x 7' 5" (2.82m x 2.26m) Fitted modern wall and floor units including drawers, stainless steel single drainer sink unit with mixer tap, stainless steel four ring gas hob, built in under oven, stainless steel extractor hood, plumbed for automatic washing machine, concealed gas fired central heating boiler unit, tiled splash-backs, space for fridge-freezer, PVC double-glazed window