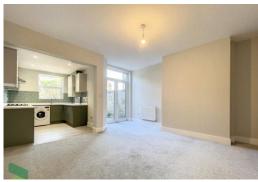

# OPEN PLAN LIVING/DINIG ROOM AND KITCHEN

# LIVING ROOM

 $14' \ 3'' \ x \ 12' \ 5'' \ (4.34m \ x \ 3.78m)$  Two radiators, under stairs cloakroom/WC with wash hand basin and low level WC, PVC double-glazed double doors (to rear yard), open plan through to kitchen

### **NEWLY FITTED KITCHEN**

9' 3" x 7' 5" (2.82m x 2.26m) Fitted modern wall and floor units including drawers, stainless steel single drainer sink unit with mixer tap, stainless steel four ring gas hob, built in under oven, stainless steel extractor hood, plumbed for automatic washing machine, concealed gas fired central heating boiler unit, tiled splash-backs, space for fridge-freezer, PVC double-glazed window