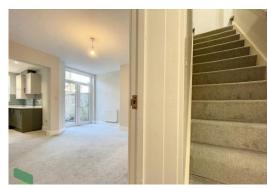

# OPEN PLAN LIVING/DINIG ROOM AND KITCHEN

# LIVING ROOM

 $14' \ 3'' \ x \ 12' \ 5'' \ (4.34m \ x \ 3.78m)$  Two radiators, under stairs cloakroom/WC with wash hand basin and low level WC, PVC double-glazed double doors (to rear yard), open plan through to kitchen

# FIRST FLOOR

Landing