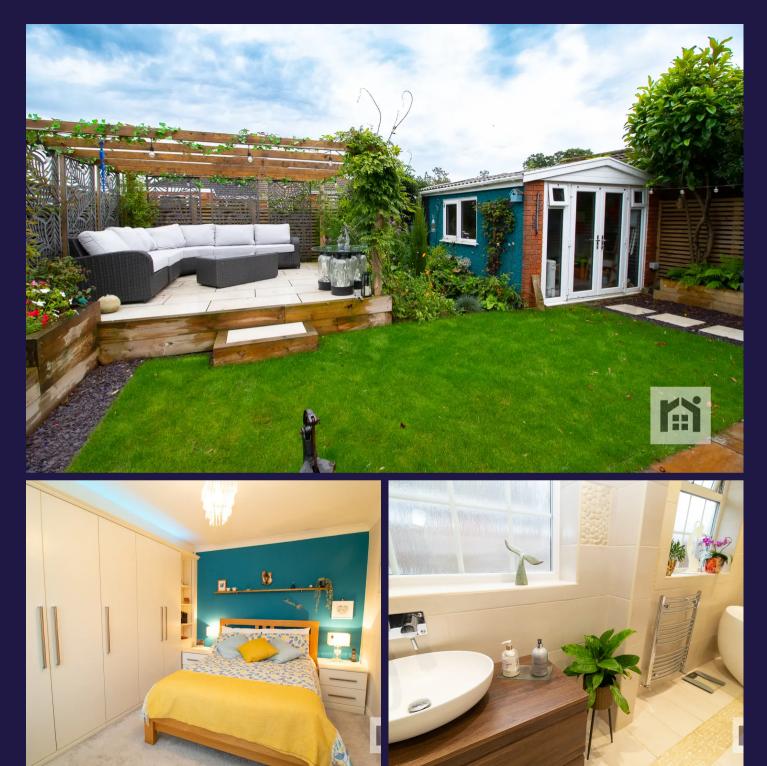

£295,000

Snipewood, Eccleston

PR7 5RQ

Gorgeous semi detached property with three bedrooms, beautiful garden and almost 1300 square feet of versatile and sumptuous accommodation. Within easy reach of amenities, excellent schools and countryside walks on the doorstep this is a delightful home. The Indian stone driveway can accommodate at least two vehicles and leads to the main entrance. Step inside to the main entrance with cloak area and travertine tiled flooring that runs through much of the ground floor. The cloakroom has wc and floating wash hand basin. To the rear, the heart of the house combined the living room with vaulted ceiling and patio doors opening to the garden and the stylish kitchen comprising a range of wall and base units with granite work surfaces including circular breakfast bar and etched drainer, five burner range cooker, dishwasher, washing machine, wine cooler and space, power and plumbing for an American style refrigerator. A separate reception room makes an excellent place for formal dining and benefits from solid wood flooring and patio doors opening to a private terrace. Step outside into the delightful garden with Indian stone terrace, raised deck with porcelain tiles, beautiful cottage garden planting, water feature and raised beds with seating, and, if you don't want to sit outside the garden room is the perfect place to relax and entertain and, having power and light, also makes an excellent studio or home office. Two of the bedrooms are to the front with bedroom three currently used as a home office and bedroom one a lovely spacious room with fitted wardrobes. Bedroom two is on the first floor with natural light from Velux windows and benefits from en suite.