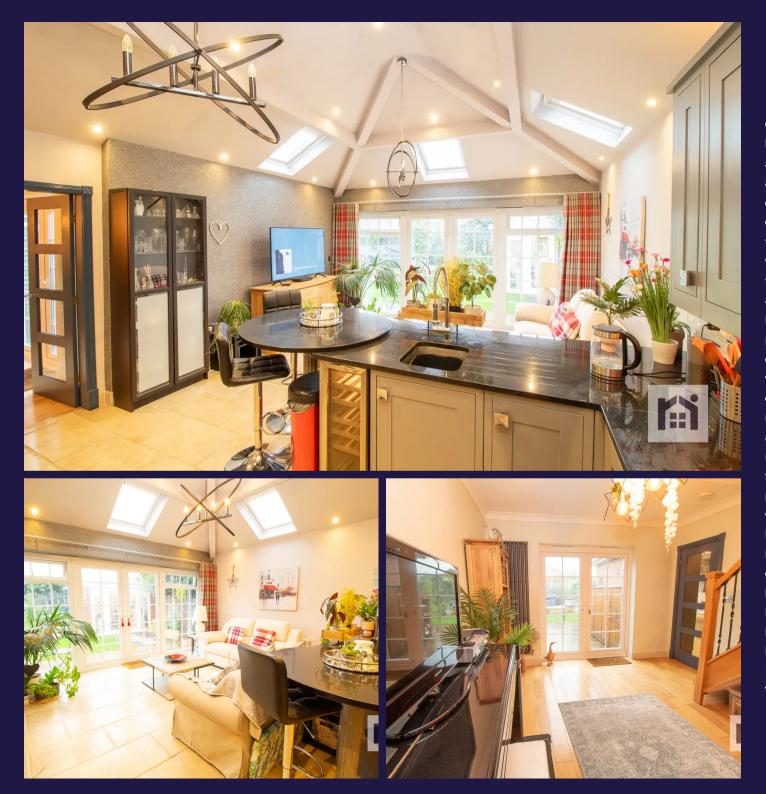

£295,000

Snipewood, Eccleston

PR7 5RQ

Gorgeous semi detached property with three bedrooms, beautiful garden and almost 1300 square feet of versatile and sumptuous accommodation. Within easy reach of amenities, excellent schools and countryside walks on the doorstep this is a delightful home. The Indian stone driveway can accommodate at least two vehicles and leads to the main entrance. Step inside to the main entrance with cloak area and travertine tiled flooring that runs through much of the ground floor. The cloakroom has wc and floating wash hand basin. To the rear, the heart of the house combined the living room with vaulted ceiling and patio doors opening to the garden and the stylish kitchen comprising a range of wall and base units with granite work surfaces including circular breakfast bar and etched drainer, five burner range cooker, dishwasher, washing machine, wine cooler and space, power and plumbing for an American style refrigerator. A separate reception room makes an excellent place for formal dining and benefits from solid wood flooring and patio doors opening to a private terrace. Step outside into the delightful garden with Indian stone terrace, raised deck with porcelain tiles, beautiful cottage garden planting, water feature and raised beds with seating, and, if you don't want to sit outside the garden room is the perfect place to relax and entertain and, having power and light, also makes an excellent studio or home office. Two of the bedrooms are to the front with bedroom three currently used as a home office and bedroom one a lovely spacious room with fitted wardrobes. Bedroom two is on the first floor with natural light from Velux windows and benefits from en suite.

Gorgeous semi detached property with three bedrooms, beautiful cottage garden and almost 1300 square feet of versatile and sumptuous accommodation. Within easy reach of village amenities, excellent schools and countryside walks on the doorstep this is a delightful home. Council Tax band: C