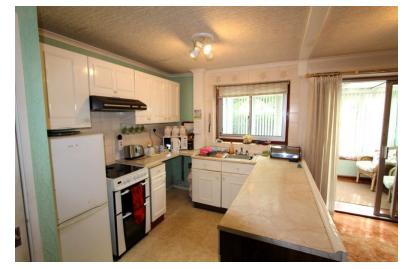

Lounge 4.50m (14'9") x 3.81m (12'6") Fitted carpet throughout, Double glazed bay window to front, radiator, ornamental brick fireplace with electric fire and various power points, door to:

Kitchen/Dining Room 5.04m (16'7") x 3.31m (10'10") Fitted with a matching range of base and eye level units with worktop space over, stainless steel sink

with single drainer and mixer tap, space for fridge/freezer and cooker, double glazed window to rear, Storage cupboard, radiator, sliding patio door to:

Lean-to Two windows to rear, two windows to side, double door leading to garden and side door to patio area.