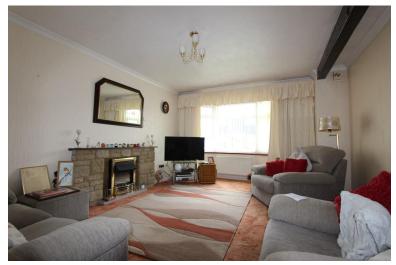

Lounge 4.50m (14'9") x 3.81m (12'6") Fitted carpet throughout, Double glazed bay window to front, radiator, ornamental brick fireplace with electric fire and various power points, door to:

Kitchen/Dining Room 5.04m (16'7") x 3.31m (10'10") Fitted with a matching range of base and eye level units with worktop space over, stainless steel sink