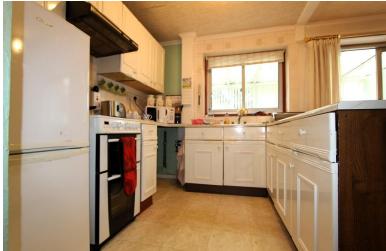

Lounge 4.50m (14'9") x 3.81m (12'6") Fitted carpet throughout, Double glazed bay window to front, radiator, ornamental brick fireplace with electric fire and various power points, door to:

Kitchen/Dining Room 5.04m (16'7") x 3.31m (10'10") Fitted with a matching range of base and eye level units with worktop space over, stainless steel sink

with single drainer and mixer tap, space for fridge/freezer and cooker, double glazed window to rear, Storage cupboard, radiator, sliding patio door to:

Lean-to Two windows to rear, two windows to side, double door leading to garden and side door to patio area.