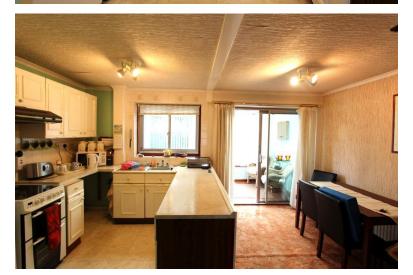

Lounge 4.50m (14'9") x 3.81m (12'6") Fitted carpet throughout, Double glazed bay window to front, radiator, ornamental brick fireplace with electric fire and various power points, door to:

Kitchen/Dining Room 5.04m (16'7") x 3.31m (10'10") Fitted with a matching range of base and eye level units with worktop space over, stainless steel sink

with single drainer and mixer tap, space for fridge/freezer and cooker, double glazed window to rear, Storage cupboard, radiator, sliding patio door to:

Lean-to Two windows to rear, two windows to side, double door leading to garden and side door to patio area.