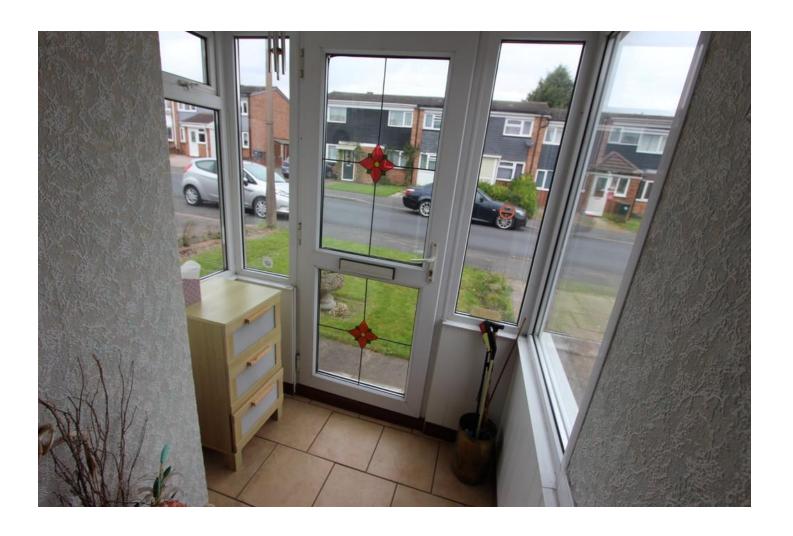

## Ground Floor

Porch Entering via the UPVC double glazed Door there are windows to side and front giving plenty of light Door to

Hall Fitted carpet throughout, Radiator, stairs leading to the first floor and sliding door to: