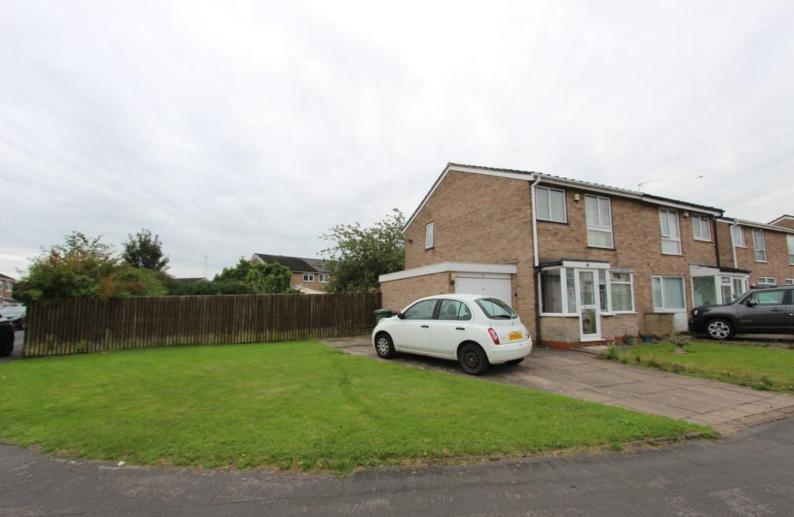

On approach via the paved pathway the property is situated on a large corner plot with Lawned areas to the side and rear garden access.

Bedroom 3 3.33m (10'11") x 1.99m (6'6") Fitted Carpet throughout, Window to front, radiator and various PowerPoints.

Rear Garden To the rear of the property the garden is large based on a corner plot giving possible extension opportunities, mainly laid to lawn with various trees and shrubs to edging and paved patio area.