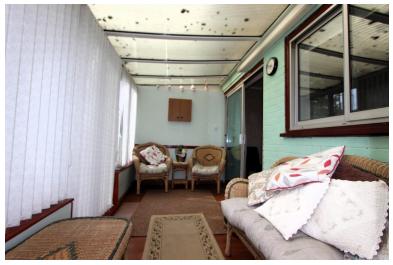

with single drainer and mixer tap, space for fridge/freezer and cooker, double glazed window to rear, Storage cupboard, radiator, sliding patio door to:

Lean-to Two windows to rear, two windows to side, double door leading to garden and side door to patio area.