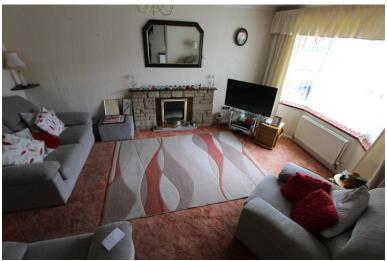

Lounge 4.50m (14'9") x 3.81m (12'6") Fitted carpet throughout, Double glazed bay window to front, radiator, ornamental brick fireplace with electric fire and various power points, door to:

Kitchen/Dining Room 5.04m (16'7") x 3.31m (10'10") Fitted with a matching range of base and eye level units with worktop space over, stainless steel sink