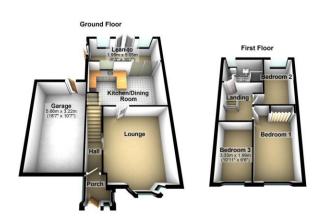

## Ground Floor

Porch Entering via the UPVC double glazed Door there are windows to side and front giving plenty of light Door to

Hall Fitted carpet throughout, Radiator, stairs leading to the first floor and sliding door to:

Lounge 4.50m (14'9") x 3.81m (12'6") Fitted carpet throughout, Double glazed bay window to front, radiator, ornamental brick fireplace with electric fire and various power points, door to:

Kitchen/Dining Room 5.04m (16'7") x 3.31m (10'10") Fitted with a matching range of base and eye level units with worktop space over, stainless steel sink

with single drainer and mixer tap, space for fridge/freezer and cooker, double glazed window to rear, Storage cupboard, radiator, sliding patio door to:

Lean-to Two windows to rear, two windows to side, double door leading to garden and side door to patio area.

Garage Attached single garage with up and over door and rear door accessed from the garden.

First Floor

Landing Fitted Carpet Throughout and doors to

Bathroom Fitted with three suite comprising vanity wash hand basin, shower cubicle with fitted electric shower and WC, window to rear, door to:

Bedroom 1 4.39m (14'5") x 2.54m (8'4") Fitted Carpet throughout, Window to front, radiator, built in storage and various PowerPoints

Bedroom 2 3.35m (11') x 2.00m (6'7") Fitted carpet throughout, Window to rear, radiator, and various PowerPoints door to:

Bedroom 3 3.33m (10'11") x 1.99m (6'6") Fitted Carpet throughout, Window to front, radiator and various PowerPoints.

Rear Garden To the rear of the property the garden is large based on a corner plot giving possible extension opportunities, mainly laid to lawn with various trees and shrubs to edging and paved patio area.