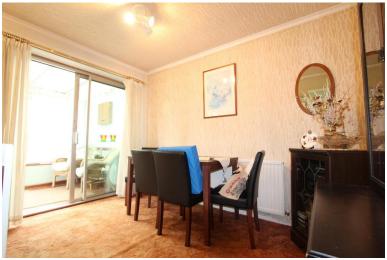

Lounge 4.50m (14'9") x 3.81m (12'6") Fitted carpet throughout, Double glazed bay window to front, radiator, ornamental brick fireplace with electric fire and various power points, door to:

Kitchen/Dining Room 5.04m (16'7") x 3.31m (10'10") Fitted with a matching range of base and eye level units with worktop space over, stainless steel sink