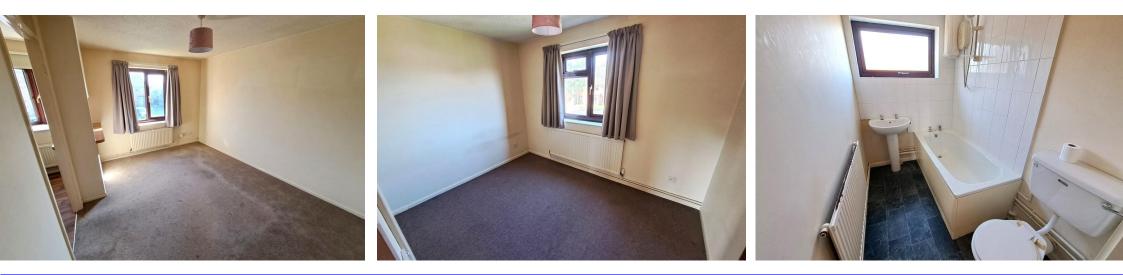

### **DOUBLE BEDROOM**

11' 2" x 10' 3" narrowing to 6' 1" (3.4m x 3.12m) Upvc double glazed window to the rear aspect, radiator.

### BATHROOM

Upvc double glazed window to the rear aspect, fitted three piece suite comprising low level Wc, pedestal wash hand basin and bath with fitted shower over, tiling to splash areas.