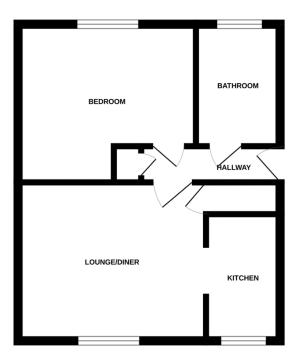

### COMMUNAL SECURITY DOOR

Opening into main reception hallway, stairs rising to the first floor, door into apartment.

### **ENTRANCE HALLWAY**

Radiator, loft access, storage cupboard, doors off to:

### SITTING ROOM

12' 2" x 10' 2" (3.71m x 3.1m) Upvc double glazed window to the front aspect, radiator, cupboard housing gas boiler, door off to:

### **KITCHEN**

10' 0" x 4' 8" min (3.05m x 1.42m) Upvc double glazed

window to the front aspect, fitted range of base and matching eye level units, single bowl sink unit, work surface space with tiling to splash areas, cooker, space for fridge, plumbing for washing machine, radiator.

### **DOUBLE BEDROOM**

11' 2" x 10' 3" narrowing to 6' 1" (3.4m x 3.12m) Upvc double glazed window to the rear aspect, radiator.

### BATHROOM

Upvc double glazed window to the rear aspect, fitted three piece suite comprising low level Wc, pedestal wash hand basin and bath with fitted shower over, tiling to splash areas.