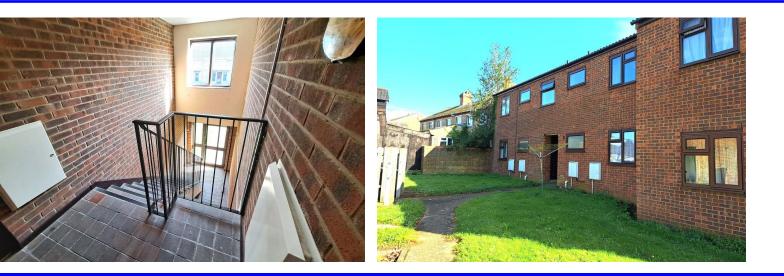

### COMMUNAL SECURITY DOOR

Opening into main reception hallway, stairs rising to the first floor, door into apartment.

### **ENTRANCE HALLWAY**

Radiator, loft access, storage cupboard, doors off to: