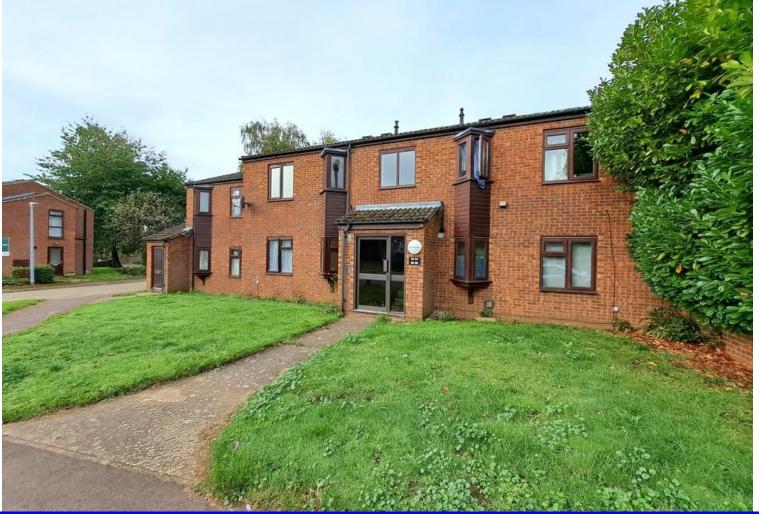

21 Newtown, Potton

SG19 2QH

EPC: C

Fixed Price £125,000

- Purpose Built First Floor
  Apartment
- Ideal Investment / First Time Buy
- Gas Central Heating & Upvc Double Glazing
- Fitted Kitchen

- Sitting Room
- Double Bedroom
- Bathroom with Fitted Shower
- New Gas Boiler 2020

\* Ideal first time / investment buy \* First floor purpose built apartment \* Rental income £675.00 pcm \* Communal entrance hallway \* Sitting room \* Fitted kitchen \* Double bedroom \* Bathroom with shower \* Upvc double glazing & gas central heating \* No forward chain \*

Situated within walking distance of all local amenities and Potton Market Square. Potton is well positioned for those looking for country life with beautiful countryside walks nearby with the RSPB nature reserve be approximately 2 miles away.