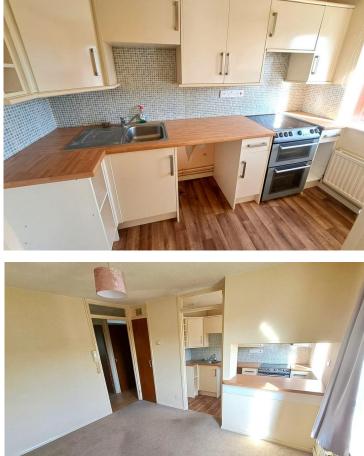

### **KITCHEN**

10' 0" x 4' 8" min (3.05m x 1.42m) Upvc double glazed

window to the front aspect, fitted range of base and matching eye level units, single bowl sink unit, work surface space with tiling to splash areas, cooker, space for fridge, plumbing for washing machine, radiator.