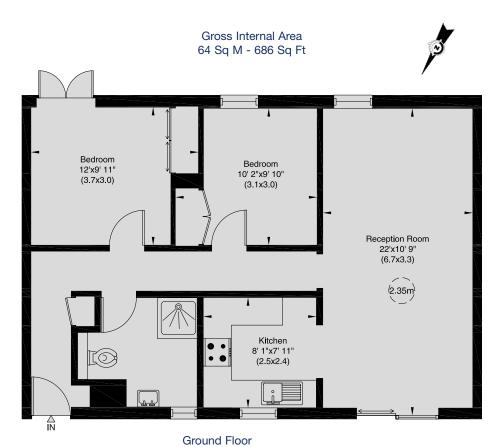

Situated on the ground floor of this perfectly placed building, a spacious and light two bedroom apartment boasting two double bedrooms, a spacious reception room and private gardens to the rear. The property also has its own private parking space.

The property resides in close proximity to Wimbledon underground and train station.

- Entrance Hall
- Two Double Bedrooms
- Bathroom
- Reception Room
- Kitchen
- Garden
- Private Parking Space
- Share of Freehold