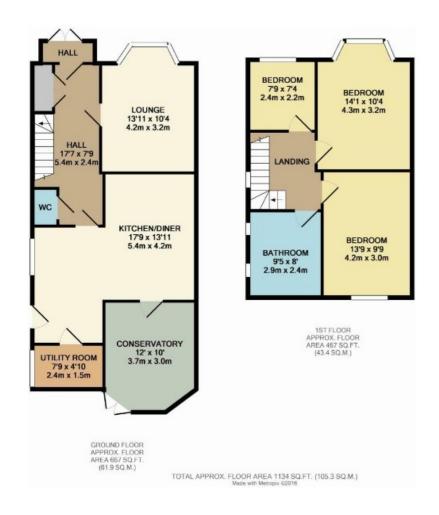

The interior unfolds gracefully, with the following well-appointed spaces:

Entrance Hallway: Welcoming and inviting, setting the tone for the entire home.

Ground Floor WC: Convenience and practicality seamlessly incorporated.

Lounge: A cozy haven for relaxation and entertainment.

Open Plan Kitchen/Dining Room: A harmonious fusion of culinary creativity and dining ambiance.

Utility Room: Ensuring seamless household management.

Conservatory: An enchanting space with patio doors unveiling a serene rear landscape.

Ascending to the upper level, you'll discover three generously proportioned bedrooms, ideal for rest and rejuvenation. Completing the upper floor is a family bathroom, offering functionality and comfort.