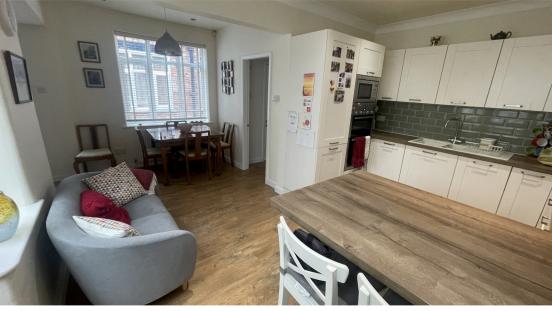

Lounge: A cozy haven for relaxation and entertainment.

Open Plan Kitchen/Dining Room: A harmonious fusion of culinary creativity and dining ambiance.

Utility Room: Ensuring seamless household management.