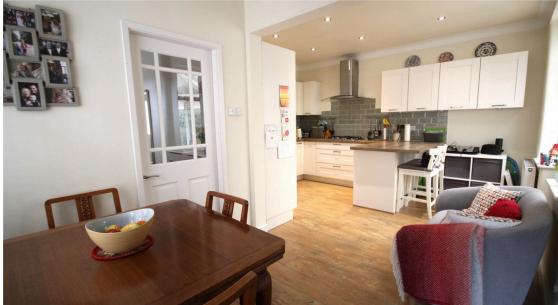

Lounge: A cozy haven for relaxation and entertainment.

Open Plan Kitchen/Dining Room: A harmonious fusion of culinary creativity and dining ambiance.

Utility Room: Ensuring seamless household management.

Conservatory: An enchanting space with patio doors unveiling a serene rear landscape.

Ascending to the upper level, you'll discover three generously proportioned bedrooms, ideal for rest and rejuvenation. Completing the upper floor is a family bathroom, offering functionality and comfort.