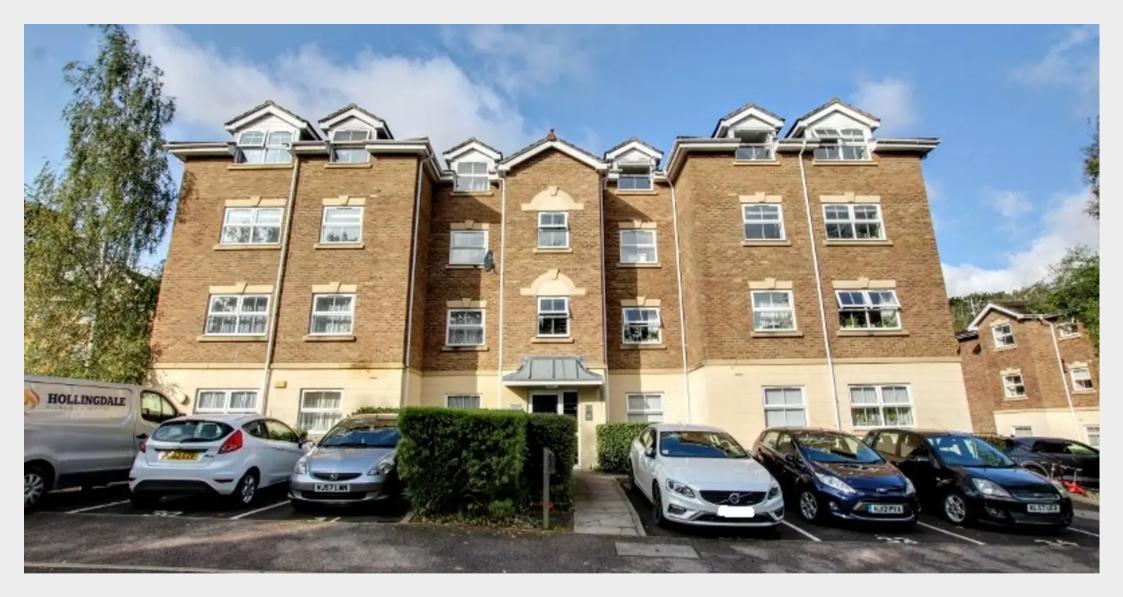

32 Trevelyan Place, Heath Road, Haywards Heath, West Sussex RH16 3AZ PRICE ... £250,000 ... LEASEHOLD

A recently improved 2 bedroom, 2 bathroom south and west facing top (third) floor apartment in this highly desirable gated town centre complex close to the shops, fashionable Broadway, the glorious Clair Park and railway station.

- Occupying the sunny south/west top corner of the block
- Recently refitted, bathroom and shower room
- New boiler and decoration throughout
- Immaculate and neutral decor throughout
- Large west facing sitting room
- Separate kitchen with some integrated appliances
- Master bedroom with en-suite shower room
- Allocated parking space directly in front
- Central location near the town centre and Broadway
- Very pleasant walk via Clair Park via station
- EPC rating: C Council Tax Band: D
- Tenure: leasehold 125 years from 01.05.1999.
  Ground rent: £323.48 year with reviews every 21 years next review 2041
  Service charge: For the current year £1358.68