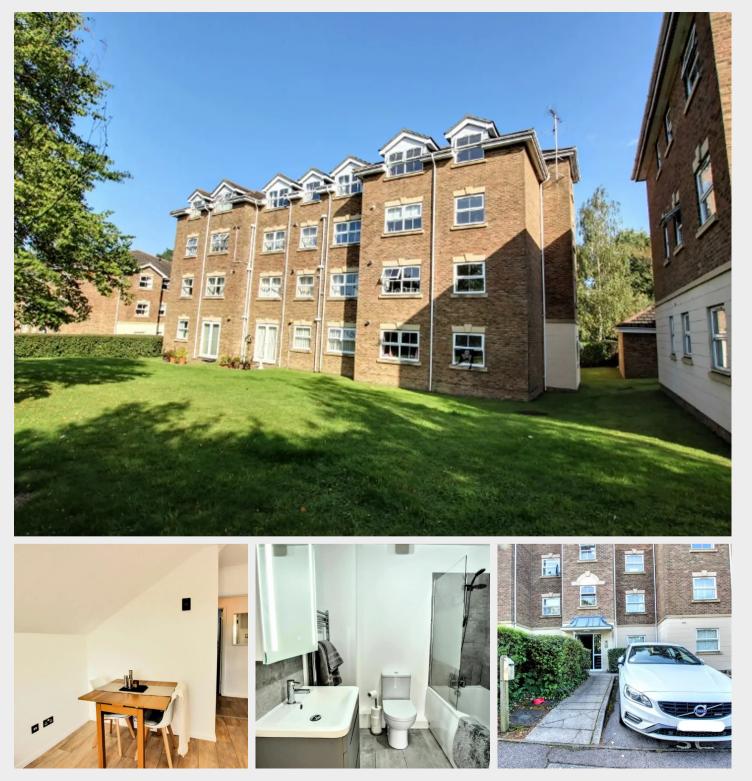

- Occupying the sunny south/west top corner of the block
- Recently refitted, bathroom and shower room
- New boiler and decoration throughout
- Immaculate and neutral decor throughout
- Large west facing sitting room
- Separate kitchen with some integrated appliances
- Master bedroom with en-suite shower room
- Allocated parking space directly in front
- Central location near the town centre and Broadway
- Very pleasant walk via Clair Park via station
- EPC rating: C Council Tax Band: D
- Tenure: leasehold 125 years from 01.05.1999.
  Ground rent: £323.48 year with reviews every 21 years next review 2041
  Service charge: For the current year £1358.68