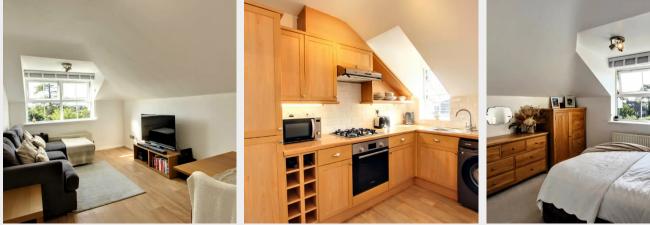

- Occupying the sunny south/west top corner of the block
- Recently refitted, bathroom and shower room
- New boiler and decoration throughout
- Immaculate and neutral decor throughout
- Large west facing sitting room
- Separate kitchen with some integrated appliances
- Master bedroom with en-suite shower room
- Allocated parking space directly in front
- Central location near the town centre and Broadway
- Very pleasant walk via Clair Park via station
- EPC rating: C Council Tax Band: D
- Tenure: leasehold 125 years from 01.05.1999.
  Ground rent: £323.48 year with reviews every 21 years next review 2041
  Service charge: For the current year £1358.68