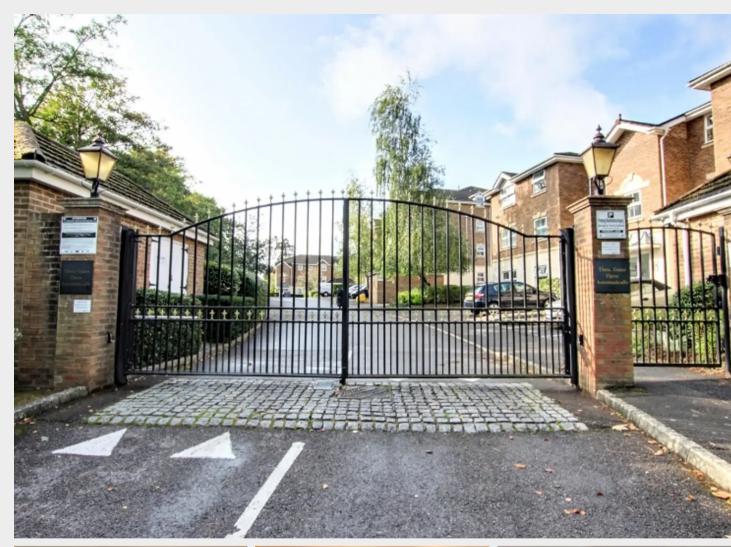

- Occupying the sunny south/west top corner of the block
- Recently refitted, bathroom and shower room
- New boiler and decoration throughout
- Immaculate and neutral decor throughout
- Large west facing sitting room
- Separate kitchen with some integrated appliances
- Master bedroom with en-suite shower room
- Allocated parking space directly in front
- Central location near the town centre and Broadway
- Very pleasant walk via Clair Park via station
- EPC rating: C Council Tax Band: D
- Tenure: leasehold 125 years from 01.05.1999.
  Ground rent: £323.48 year with reviews every 21 years next review 2041
  Service charge: For the current year £1358.68