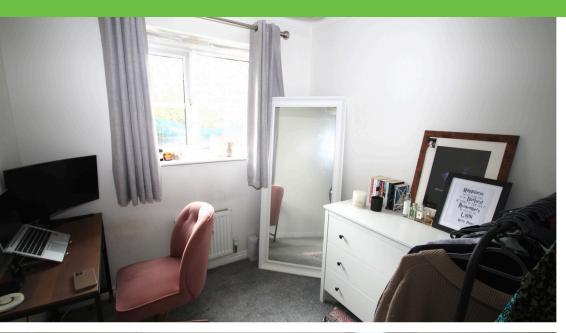

**Bedroom 1** 2.48m x 4.16m

1 wall mounted radiator. 1 double glazed window. Carpet.

**Bedroom 2** 2.27m x 2.54m

1 wall mounted radiator. 1 double glazed window. Carpet.

**Bathroom** 2.85m x 1.58m

1 wall mounted radiator. Extractor fan. Sink. Bath with overhead shower. Spotlights. White tiles throughout.