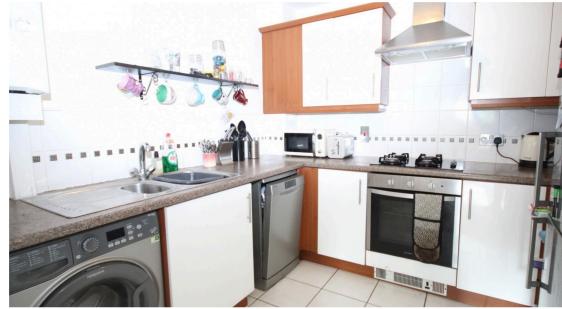

The apartment boasts a modern, fully fitted kitchen, perfect for culinary enthusiasts, and a contemporary bathroom complete with both a relaxing bath and a convenient shower. The open-plan living room and dining area creates a spacious and inviting atmosphere, with the option of double kitchen doors opening which makes it ideal for entertaining guests.