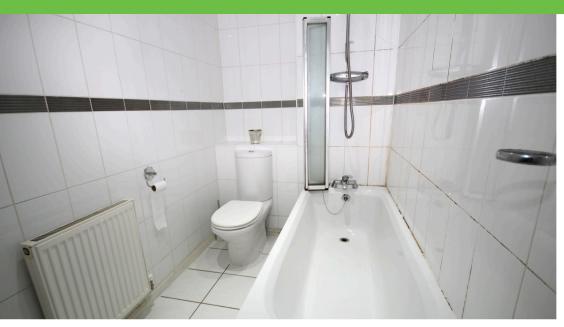

**Bedroom 1** 2.48m x 4.16m

1 wall mounted radiator. 1 double glazed window. Carpet.

**Bedroom 2** 2.27m x 2.54m

1 wall mounted radiator. 1 double glazed window. Carpet.

**Bathroom** 2.85m x 1.58m

1 wall mounted radiator. Extractor fan. Sink. Bath with overhead shower. Spotlights. White tiles throughout.