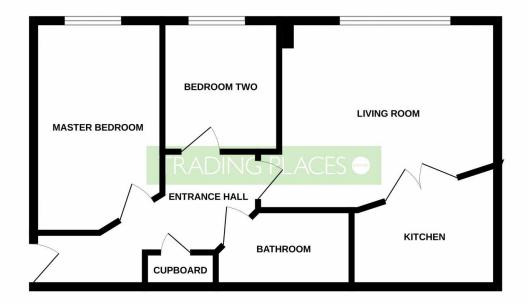

#### Hall

Wooden door with chain and lock. I wall mounted radiator. Access to bedroom, kitchen, bathroom and storage. Spotlights. Carpets.

**Living room** 4.44m x 4.21m

2 wall mounted radiator. 1 large double glazed window. Carpet. Access to double kitchen doors.

**Bedroom 1** 2.48m x 4.16m

1 wall mounted radiator. 1 double glazed window. Carpet.

**Bedroom 2** 2.27m x 2.54m

1 wall mounted radiator. 1 double glazed window. Carpet.

**Bathroom** 2.85m x 1.58m

1 wall mounted radiator. Extractor fan. Sink. Bath with overhead shower. Spotlights. White tiles throughout.

#### **GROUND FLOOR**

Whiste every attempt has been made to ensure the accuracy of the floorplan contained here, measurements of doors, windows, rooms and any other terms are approximent and no responsibility is taken for any error, omission or mis-statement. This plan is for illustrative purposes only and should be used as such by any prospective purchaser. The services, systems and appliances shown have not been tested and no guarantee as to their operability or efficiency can be given.