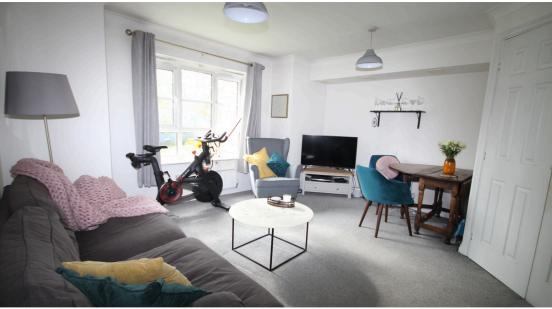

#### Hall

Wooden door with chain and lock. I wall mounted radiator. Access to bedroom, kitchen, bathroom and storage. Spotlights. Carpets.

**Living room** 4.44m x 4.21m

2 wall mounted radiator. 1 large double glazed window. Carpet. Access to double kitchen doors.