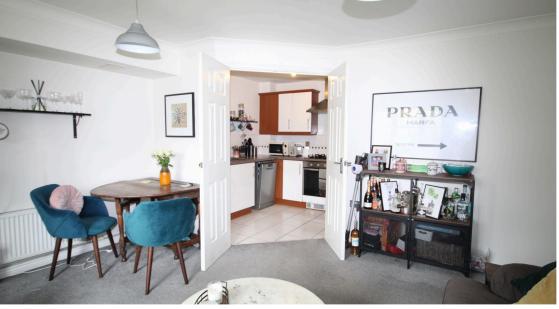

The apartment boasts a modern, fully fitted kitchen, perfect for culinary enthusiasts, and a contemporary bathroom complete with both a relaxing bath and a convenient shower. The open-plan living room and dining area creates a spacious and inviting atmosphere, with the option of double kitchen doors opening which makes it ideal for entertaining guests.

#### Hall

Wooden door with chain and lock. I wall mounted radiator. Access to bedroom, kitchen, bathroom and storage. Spotlights. Carpets.

**Living room** 4.44m x 4.21m

2 wall mounted radiator. 1 large double glazed window. Carpet. Access to double kitchen doors.