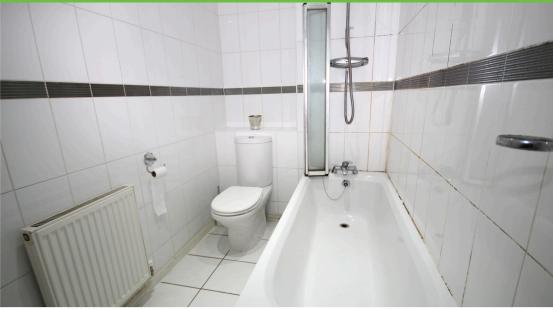

The apartment boasts a modern, fully fitted kitchen, perfect for culinary enthusiasts, and a contemporary bathroom complete with both a relaxing bath and a convenient shower. The open-plan living room and dining area creates a spacious and inviting atmosphere, with the option of double kitchen doors opening which makes it ideal for entertaining guests.

**Bedroom 1** 2.48m x 4.16m

1 wall mounted radiator. 1 double glazed window. Carpet.

**Bedroom 2** 2.27m x 2.54m

1 wall mounted radiator. 1 double glazed window. Carpet.

**Bathroom** 2.85m x 1.58m

1 wall mounted radiator. Extractor fan. Sink. Bath with overhead shower. Spotlights. White tiles throughout.