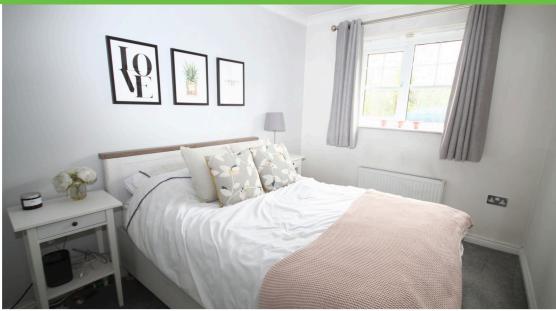

**Bedroom 1** 2.48m x 4.16m

1 wall mounted radiator. 1 double glazed window. Carpet.

**Bedroom 2** 2.27m x 2.54m

1 wall mounted radiator. 1 double glazed window. Carpet.

**Bathroom** 2.85m x 1.58m

1 wall mounted radiator. Extractor fan. Sink. Bath with overhead shower. Spotlights. White tiles throughout.