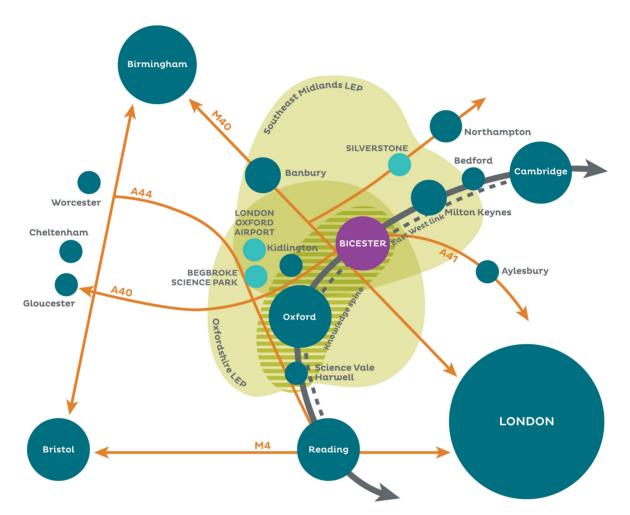

### An unbeatable location with excellent transport links.

#### CONNECTIVITY/TRANSPORT

- Local Park and Ride routes direct to Bicester and Oxford.
- Travel to London by train in under an hour.
- Travel to Oxford by train or bus.
- Improvement plans for roads to reduce town centre congestion and residential areas.

- Junction 9 M40 3.3 miles / 5 mins
  - Oxford 15 miles / 25 mins
  - Birmingham 1 hr 6 mins
- us Bicester 5 mins • Oxford - 40 mins
- Train Oxford Parkway 8 mins
  - Oxford 15 mins
  - London Marylebone 47 mins
  - Birmingham 1 hr 6 mins