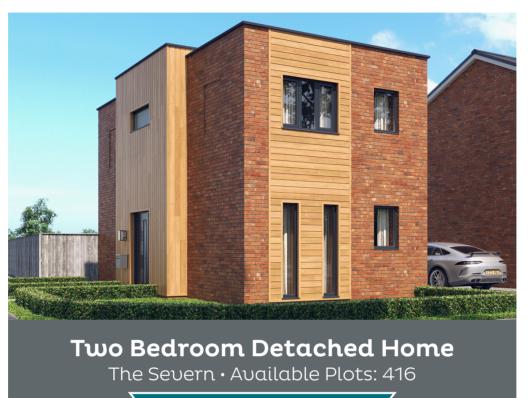

## The Severn • Plot 416

### £405,000

- Contemporary 2-bedroom detached home
- Quiet countryside location with excellent transport links
- High-quality kitchen fixtures and fittings as standard with; integrated oven, hob, extractor fan, fridge/freezer, dishwasher and combined washer/dryer
- Downstairs W.C
- Utility room

- Vent Axia Mechanical Ventilation Heat Recovery (MVHR) system
- Mitsubishi air source heat pump
- Family bathroom
- Parking for 2 cars
- Turfed garden with paved patio area
- 10-year structural warranty
- Please note: Computer generated images are for illustrative purposes and are designed to provide a visual guide of our new home designs. Actual surroundings may differ to the images.