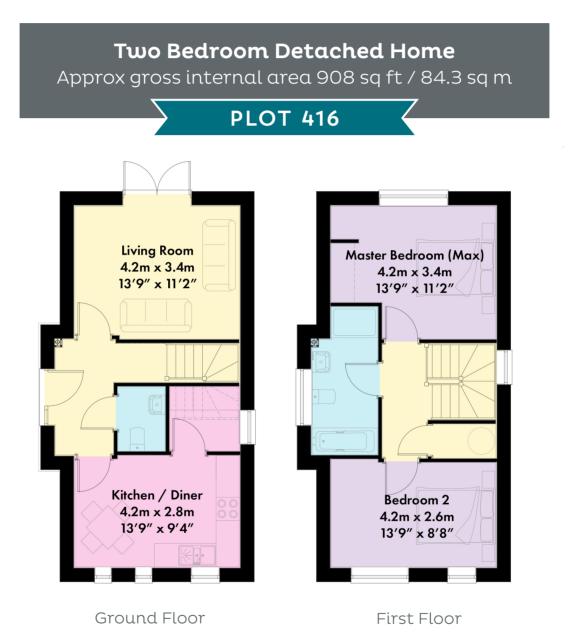

# The Severn

**Two Bedroom Detached Home** Approx gross internal area 908 sq ft / 84.3 sq m

Kitchen

Living Room

Master Bedroom

Second Bedroom

Please note: Kitchen layout is subject to final kitchen design. Computer generated images are for illustrative purposes and are designed to provide a visual guide of our new home designs. Actual surroundings may differ to the images.