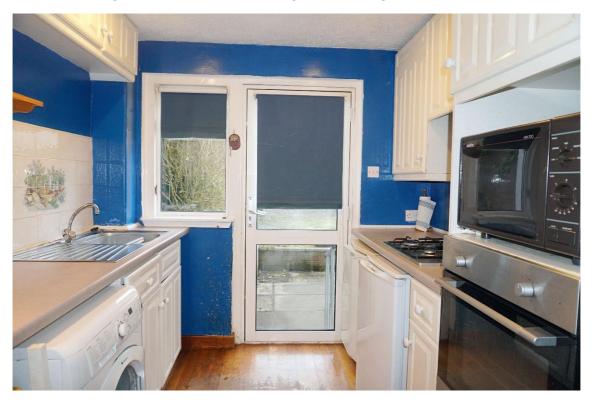

#### **Description**

This twobedroom terraced villa although requiring modernisation is in a popular pocket.

E.K. Business Park 14 Stroud Road East Kilbride G75 0YA

It comprises on the ground level of the hallway, lounge /dining room overlooking the front and rear garden, and kitchen leading to the rear garden.

#### **Measurements**

Lounge 18'7" x 9'10" Bedroom 13'9" x 9'2"

Kitchen 10'2" x 7'10" Bathroom 6'2" x 5'3"

Bedroom 15'1" x 8'6"

E.K. Business Park 14 Stroud Road East Kilbride G75 0YA