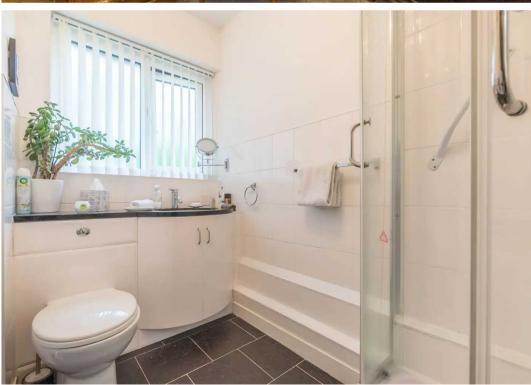

# **SHOWER ROOM**

7' 11" x 5' 5" (2.42m x 1.64m)

Both max. Double glazed window, heated towel radiator, three piece suite comprises W.C. wash hand basin, fully tiled shower cubicle with electric shower fitment, partial tiling to walls, tiled flooring.