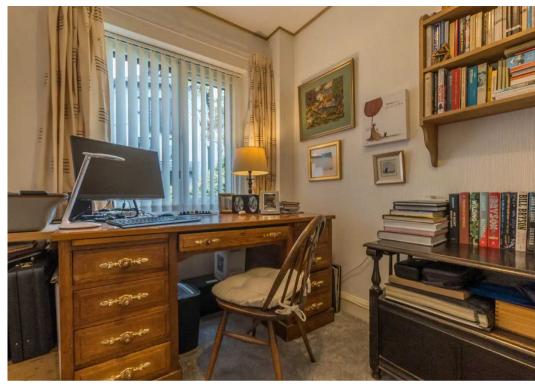

#### **BEDROOM**

12' 4" x 9' 6" (3.76m x 2.89m)

Both max. Double glazed window, electric radiator, built in cupboard.

#### **BEDROOM**

11' 4" x 6' 8" (3.45m x 2.03m)

Both max. Double glazed window, electric radiator.