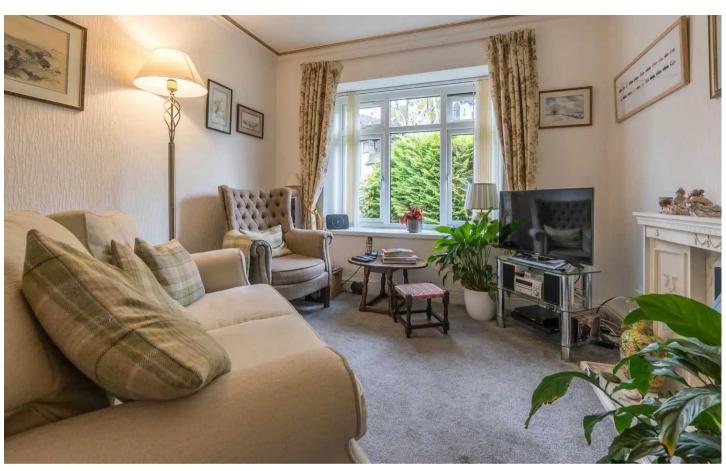

# SITTING/DINING ROOM

21' 3" x 9' 9" (6.47m x 2.96m)

Both max. Double glazed window, electric radiator, fireplace.