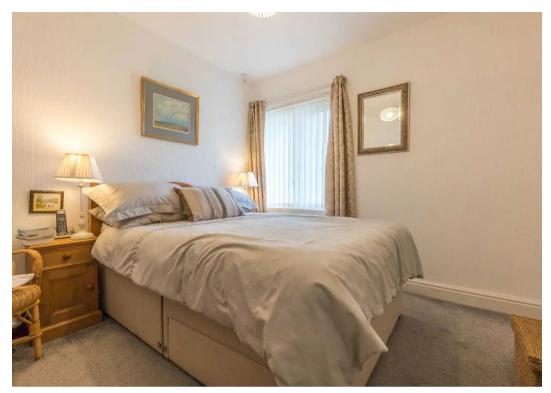

#### **BEDROOM**

12' 4" x 9' 6" (3.76m x 2.89m)

Both max. Double glazed window, electric radiator, built in cupboard.

#### **BEDROOM**

11' 4" x 6' 8" (3.45m x 2.03m)

Both max. Double glazed window, electric radiator.