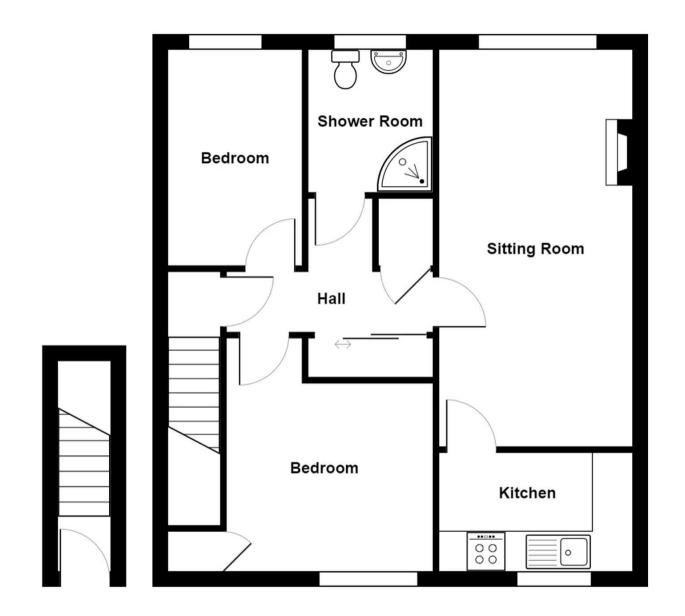

The apartment provides secure living arrangements and briefly comprises of a ground floor entrance hall with stairs leading to a landing. The first floor offers a hall with airing cupboard and cloaks/storage cupboard, sitting/dining room, kitchen, two bedrooms and a shower room. There are emergency pull cords in every room which alert the resident warden and the property benefits from Upvc double glazing and electric heating.

The communal areas include a residents lounge, a laundry room, a guest suite for overnight visitors and landscaped gardens. There is development residents parking and visitor parking.

#### **HALLWAY**

9' 3" x 6' 9" (2.83m x 2.05m)

Both max. Electric radiator, loft access, built in cupboard housing hot water cylinder, built in wardrobe.

# SITTING/DINING ROOM

21' 3" x 9' 9" (6.47m x 2.96m)

Both max. Double glazed window, electric radiator, fireplace.

#### **KITCHEN**

9' 8" x 6' 4" (2.95m x 1.93m)

Both max. Double glazed window, electric radiator, base and wall units, sink, electric hob, counter top mini oven, extractor/filter over, fridge, washing machine, tiled splashback.

#### **BEDROOM**

12' 4" x 9' 6" (3.76m x 2.89m)

Both max. Double glazed window, electric radiator, built in cupboard.

#### **BEDROOM**

11' 4" x 6' 8" (3.45m x 2.03m)

Both max. Double glazed window, electric radiator.

# **SHOWER ROOM**

7' 11" x 5' 5" (2.42m x 1.64m)

Both max. Double glazed window, heated towel radiator, three piece suite comprises W.C. wash hand basin, fully tiled shower cubicle with electric shower fitment, partial tiling to walls, tiled flooring.

# **First Floor**

102 Elleray Gardens, Windermere

Total Area: 55.3 m² ... 595 ft²

For illustrative purposes only - not to scale. The position and size of features are approximate only. © North West Inspector.