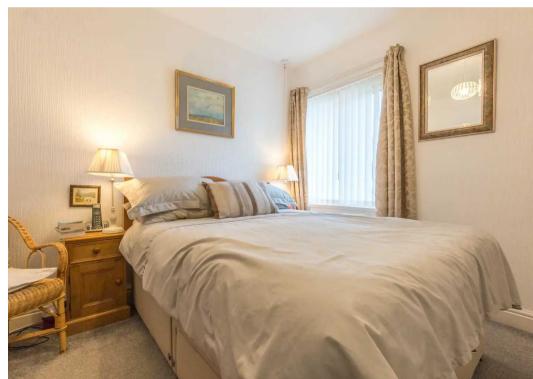

#### **BEDROOM**

12' 4" x 9' 6" (3.76m x 2.89m)

Both max. Double glazed window, electric radiator, built in cupboard.

#### **BEDROOM**

11' 4" x 6' 8" (3.45m x 2.03m)

Both max. Double glazed window, electric radiator.