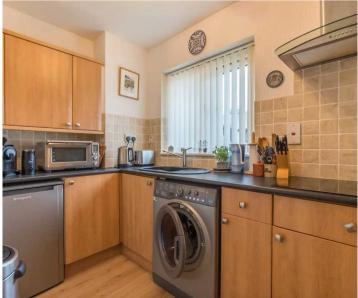

#### **KITCHEN**

9' 8" x 6' 4" (2.95m x 1.93m)

Both max. Double glazed window, electric radiator, base and wall units, sink, electric hob, counter top mini oven, extractor/filter over, fridge, washing machine, tiled splashback.