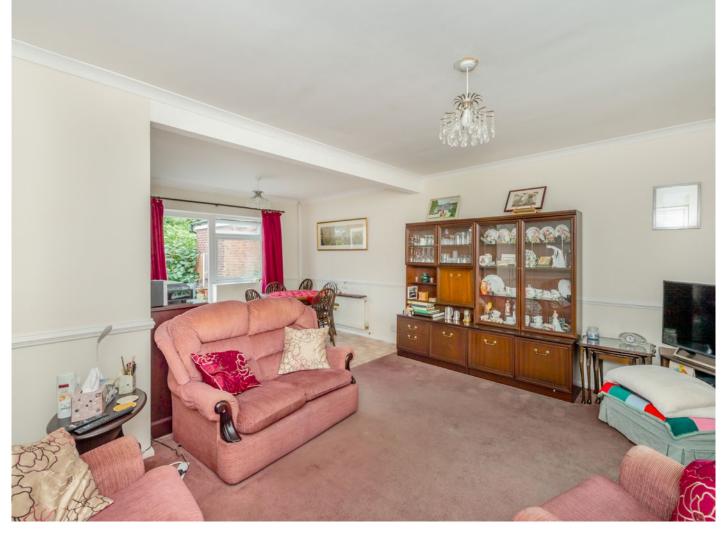

The ground floor comprises of an entrance porch leading to a spacious, open-plan reception/dining room with a French door leading out to the garden, a well equipped kitchen with a good selection of fitted wall and base units and a door through to a covered walk way, with a small seating area with two sets of French doors opening out to the garden, a guest WC and a utility room.