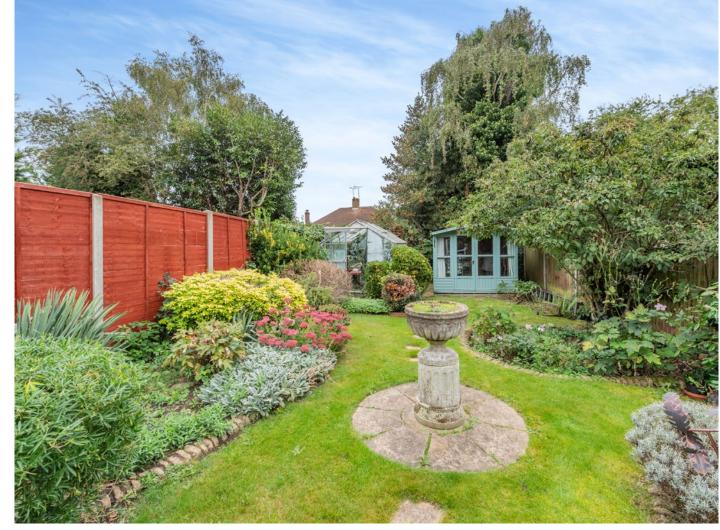

To the first floor there is a good-sized principal bedroom with fitted wardrobes, two further double bedrooms, with one also benefiting from fitted wardrobes, a shower room and separate WC.

Externally, this family home features an attractive and beautifully maintained rear garden that is laid to lawn with shrub and hedge borders, a patio area, a summer house and a green house. To the front is a driveway providing off-street parking.