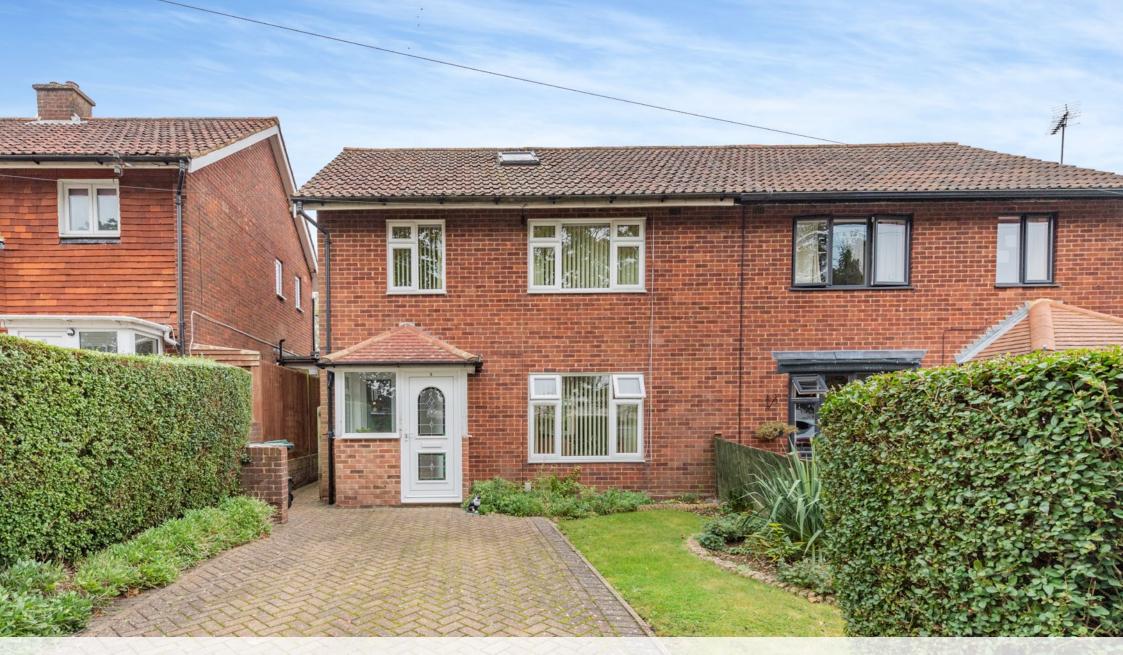

## WELL PRESENTED THREE BEDROOM SEMI DETACHED FAMILY HOME

Dulwich Way, Croxley Green, Hertfordshire, WD3 3PY

## WELL PRESENTED THREE BEDROOM SEMI DETACHED FAMILY HOME

Dulwich Way, Croxley Green, Hertfordshire, WD3 3PY

- RECEPTION/DINING ROOM
  KITCHEN
- GUEST CLOAKROOM
  PRINCIPAL BEDROOM
- TWO FURTHER BEDROOMS SHOWER

ROOM • SEPARATE WC • ATTRACTIVE REAR GARDEN • DRIVEWAY WITH OFF-STREET

**PARKING • NO ONWARD CHAIN** 

A bright and well maintained three bedroom semi detached family home with scope to extend (STPP) and available to the market with no onward chain.

To the first floor there is a good-sized principal bedroom with fitted wardrobes, two further double bedrooms, with one also benefiting from fitted wardrobes, a shower room and separate WC.

Externally, this family home features an attractive and beautifully maintained rear garden that is laid to lawn with shrub and hedge borders, a patio area, a summer house and a green house. To the front is a driveway providing off-street parking.