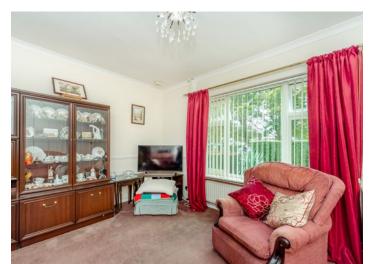

The ground floor comprises of an entrance porch leading to a spacious, open-plan reception/dining room with a French door leading out to the garden, a well equipped kitchen with a good selection of fitted wall and base units and a door through to a covered walk way, with a small seating area with two sets of French doors opening out to the garden, a guest WC and a utility room.