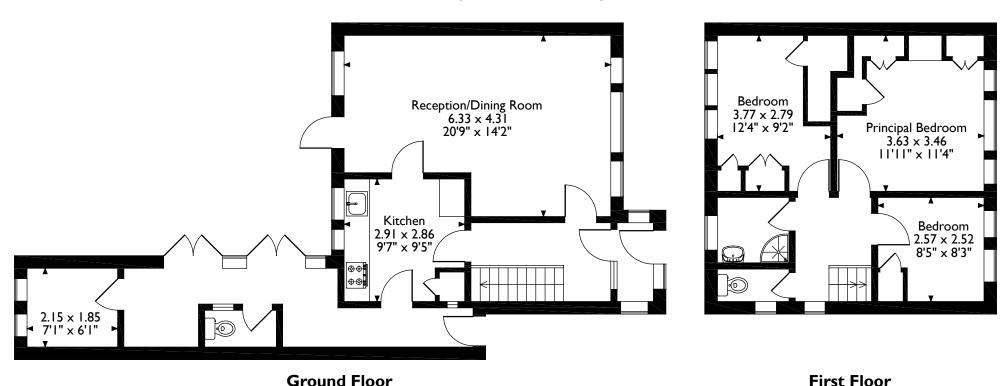

The ground floor comprises of an entrance porch leading to a spacious, open-plan reception/dining room with a French door leading out to the garden, a well equipped kitchen with a good selection of fitted wall and base units and a door through to a covered walk way, with a small seating area with two sets of French doors opening out to the garden, a guest WC and a utility room.

To the first floor there is a good-sized principal bedroom with fitted wardrobes, two further double bedrooms, with one also benefiting from fitted wardrobes, a shower room and separate WC.

Externally, this family home features an attractive and beautifully maintained rear garden that is laid to lawn with shrub and hedge borders, a patio area, a summer house and a green house. To the front is a driveway providing off-street parking.

## Dulwich Way, Croxley Green, Rickmansworth, Hertfordshire Approximate Gross Internal Area 109 Sq M/1066 Sq Ft

Please note that the location of doors, windows and other items are approximate and this floorplan is to be used for illustrative purposes only. Unauthorized reproduction is prohibited.