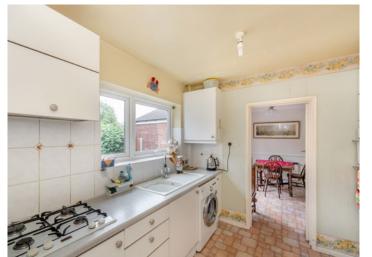

The ground floor comprises of an entrance porch leading to a spacious, open-plan reception/dining room with a French door leading out to the garden, a well equipped kitchen with a good selection of fitted wall and base units and a door through to a covered walk way, with a small seating area with two sets of French doors opening out to the garden, a guest WC and a utility room.