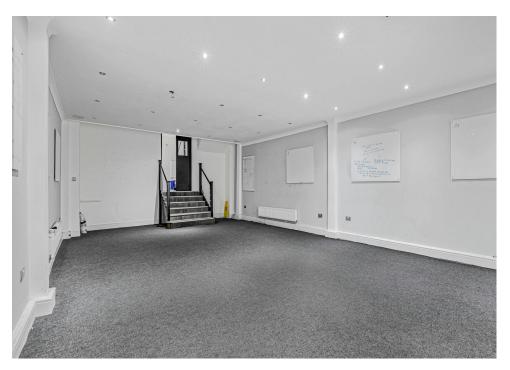

## Description

Office/retail space, close to Blackfriars Bridge, divided over the ground floor, lower ground and first floor. The ground floor reception area covers 613 square feet while the open-plan lower ground level, which is accessed by steps, is 1,076 square feet. The first floor offices cover 1,141 square feet.