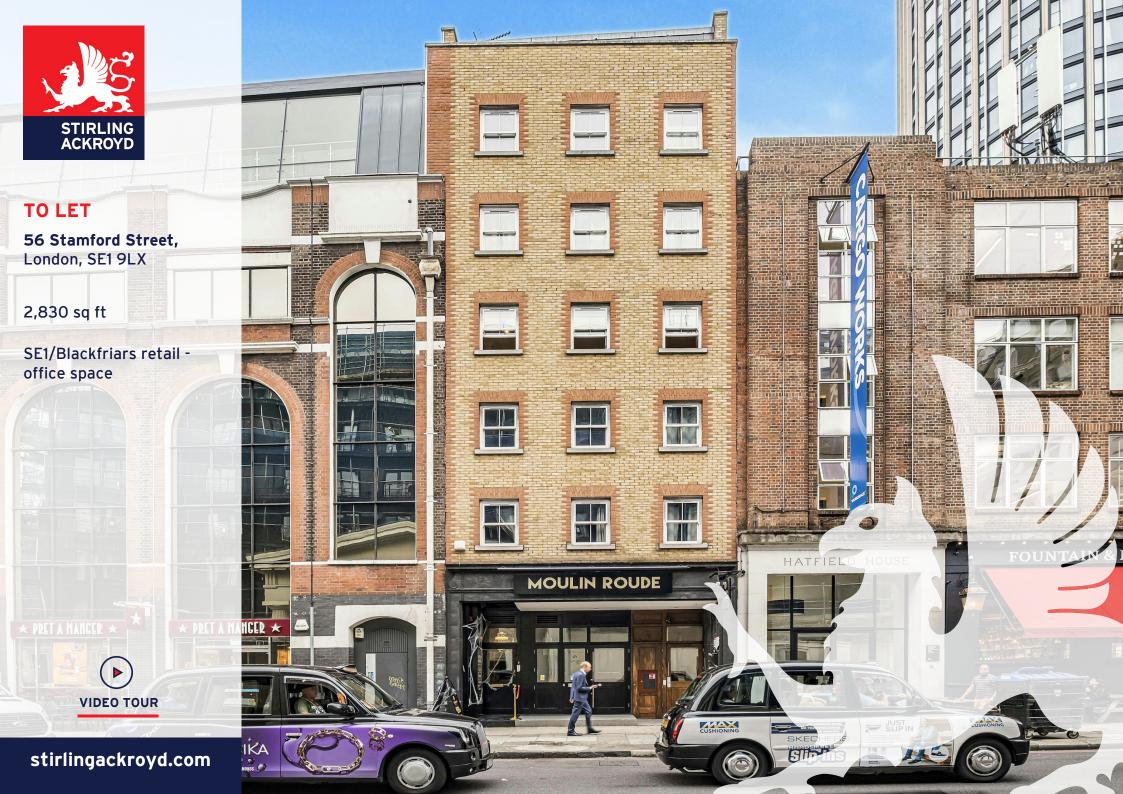

# Location

Located next to Pret A Manger on Stamford Street (A3200) close to the junction with Hatfields. Within wallking distance to BFI, National Theatre, Kings College (Waterloo Campus), Southbank and the Oxo Tower.

## 56 Stamford Street, London, SE1 9LX