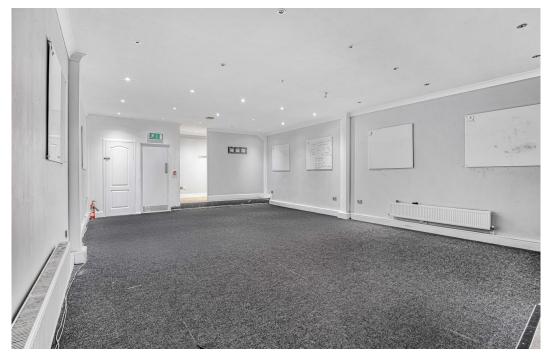

## Description

Office/retail space, close to Blackfriars Bridge, divided over the ground floor, lower ground and first floor. The ground floor reception area covers 613 square feet while the open-plan lower ground level, which is accessed by steps, is 1,076 square feet. The first floor offices cover 1,141 square feet.

# Key points

- 2,830 square feet divided over ground, lower
  Ten minutes from Waterloo, Waterloo East ground and first floors
- New lease direct from the landlord
- Available now
- Rental £65,000 per annum exclusive of • business rates
- and Southwark Stations
- Close to Blackfriars Bridge
- Walking distance to BFI, Natioinal Theatre and Southbank
- Ready for occupation