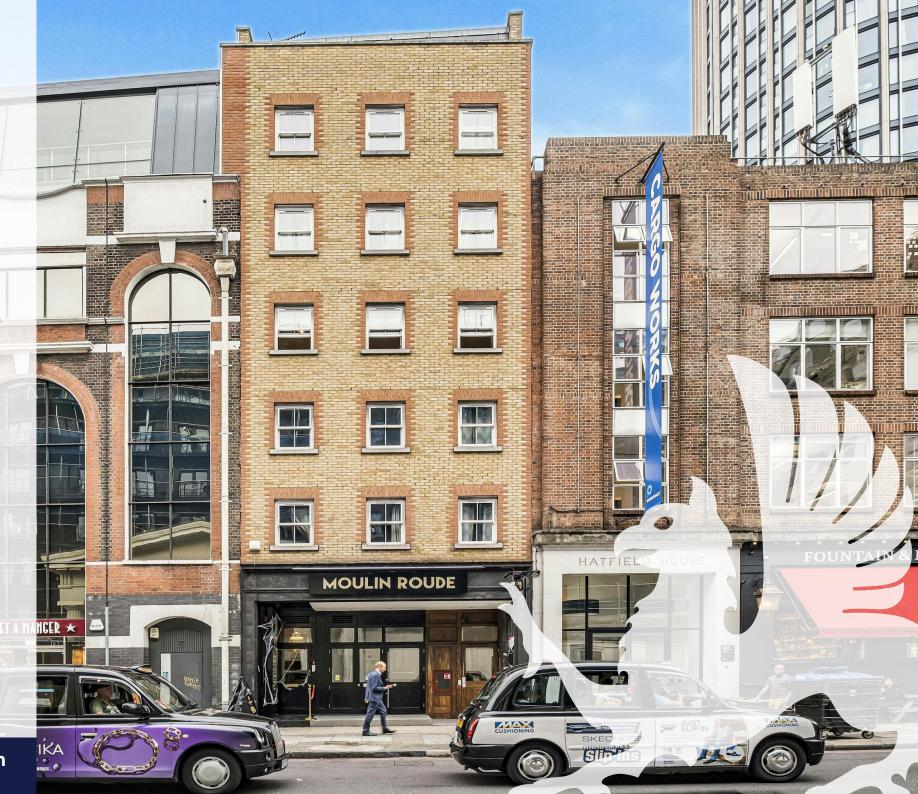

## TO LET

**56 Stamford Street,** London, SE1 9LX

2,830 sq ft

SE1/Blackfriars retail office space

RET A MANGER

stirlingackroyd.com

#### Location

Located next to Pret A Manger on Stamford Street (A3200) close to the junction with Hatfields. Within wallking distance to BFI, National Theatre, Kings College (Waterloo Campus), Southbank and the Oxo Tower.