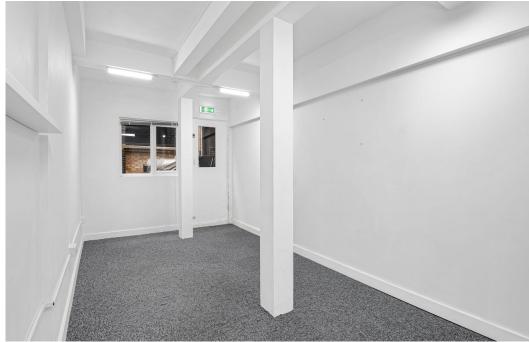

# **Description**

Office/retail space, close to Blackfriars Bridge, divided over the ground floor, lower ground and first floor. The ground floor reception area covers 613 square feet while the open-plan lower ground level, which is accessed by steps, is 1,076 square feet. The first floor offices cover 1,141 square feet.

# Key points

- 2,830 square feet divided over ground, lower
  Ten minutes from Waterloo, Waterloo East ground and first floors
- New lease direct from the landlord
- Available now
- Rental £65,000 per annum exclusive of business rates
- and Southwark Stations
- Close to Blackfriars Bridge
- Walking distance to BFI, Natioinal Theatre and Southbank
- Ready for occupation