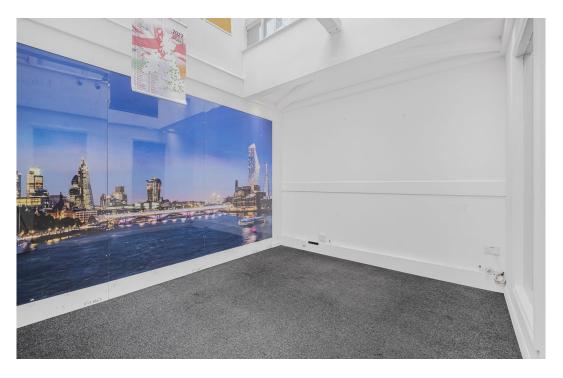

# **Description**

Office/retail space, close to Blackfriars Bridge, divided over the ground floor, lower ground and first floor. The ground floor reception area covers 613 square feet while the open-plan lower ground level, which is accessed by steps, is 1,076 square feet. The first floor offices cover 1,141 square feet.