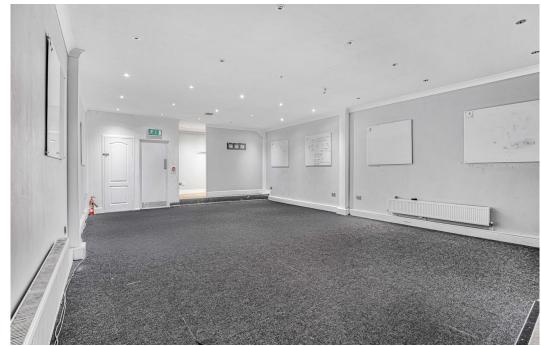

# **Description**

Office/retail space, close to Blackfriars Bridge, divided over the ground floor, lower ground and first floor. The ground floor reception area covers 613 square feet while the open-plan lower ground level, which is accessed by steps, is 1,076 square feet. The first floor offices cover 1,141 square feet.

# Key points

- 2,830 square feet divided over ground, lower
  Ten minutes from Waterloo, Waterloo East ground and first floors
- New lease direct from the landlord
- Available now
- Rental £65,000 per annum exclusive of business rates
- and Southwark Stations
- Close to Blackfriars Bridge
- Walking distance to BFI, Natioinal Theatre and Southbank
- Ready for occupation