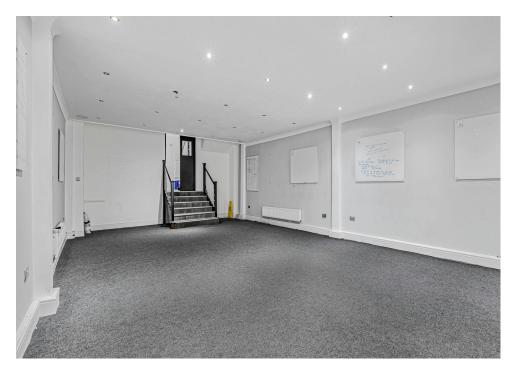

# **Description**

Office/retail space, close to Blackfriars Bridge, divided over the ground floor, lower ground and first floor. The ground floor reception area covers 613 square feet while the open-plan lower ground level, which is accessed by steps, is 1,076 square feet. The first floor offices cover 1,141 square feet.