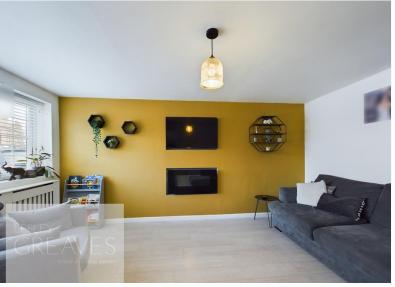

In brief, the accommodation comprises an entrance hall with under stair storage and cloaks cupboard, living room with wall mounted electric fire and kitchen diner to the ground floor. The kitchen is fitted with a range of units, a gas hob, oven, microwave, five ring gas hob, extractor, breakfast bar and all integrated appliances; fridge, freezer, dishwasher, washing machine, dryer and drinks fridge. French doors lead onto an enclosed garden at the rear, landscaped with lawn, a paved patio area, borders, a shed and gated access. To the first floor are three bedrooms, with built in wardrobes to bedrooms one and three, and a refitted modern bathroom with a mains fed shower over the bath.