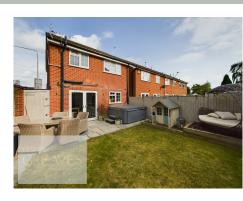

In brief, the accommodation comprises an entrance hall with under stair storage and cloaks cupboard, living room with wall mounted electric fire and kitchen diner to the ground floor. The kitchen is fitted with a range of units, a gas hob, oven, microwave, five ring gas hob, extractor, breakfast bar and all integrated appliances; fridge, freezer, dishwasher, washing machine, dryer and drinks fridge. French doors lead onto an enclosed garden at the rear, landscaped with lawn, a paved patio area, borders, a shed and gated access. To the first floor are three bedrooms, with built in wardrobes to bedrooms one and three, and a refitted modern bathroom with a mains fed shower over the bath.