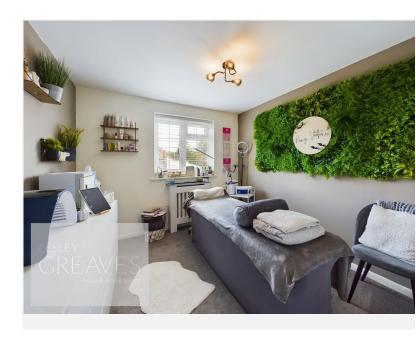

In brief, the accommodation comprises an entrance hall with under stair storage and cloaks cupboard, living room with wall mounted electric fire and kitchen diner to the ground floor. The kitchen is fitted with a range of units, a gas hob, oven, microwave, five ring gas hob, extractor, breakfast bar and all integrated appliances; fridge, freezer, dishwasher, washing machine, dryer and drinks fridge. French doors lead onto an enclosed garden at the rear, landscaped with lawn, a paved patio area, borders, a shed and gated access. To the first floor are three bedrooms, with built in wardrobes to bedrooms one and three, and a refitted modern bathroom with a mains fed shower over the bath.