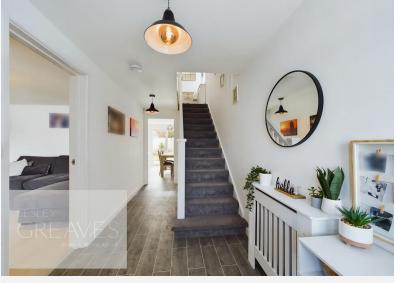

In brief, the accommodation comprises an entrance hall with under stair storage and cloaks cupboard, living room with wall mounted electric fire and kitchen diner to the ground floor. The kitchen is fitted with a range of units, a gas hob, oven, microwave, five ring gas hob, extractor, breakfast bar and all integrated appliances; fridge, freezer, dishwasher, washing machine, dryer and drinks fridge. French doors lead onto an enclosed garden at the rear, landscaped with lawn, a paved patio area, borders, a shed and gated access. To the first floor are three bedrooms, with built in wardrobes to bedrooms one and three, and a refitted modern bathroom with a mains fed shower over the bath.

## Freehold

ENTRANCE HALL 15' 5" x 6' 1" maximum measurements (4.7m x 1.85m)

LIVING ROOM 14' 11"  $\times$  10' 4" to the maximum (4.55m  $\times$  3.15m)

KITCHE N/DINE R 17' 2" x 11' 4" (5.23m x 3.45m)

BEDROOM ONE 11' 10" to the back of the wardrobe x 8' 11" (3.61 m x 2.72 m)