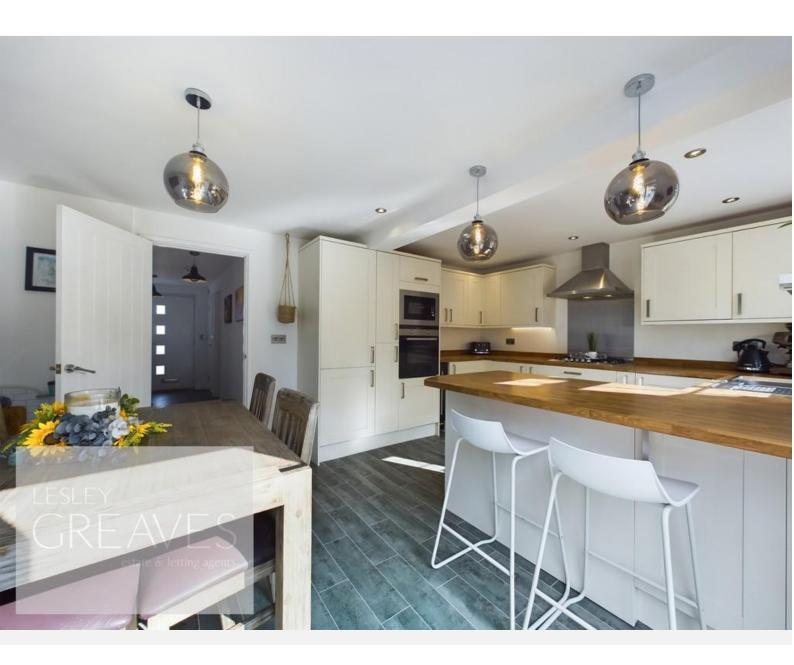

In brief, the accommodation comprises an entrance hall with under stair storage and cloaks cupboard, living room with wall mounted electric fire and kitchen diner to the ground floor. The kitchen is fitted with a range of units, a gas hob, oven, microwave, five ring gas hob, extractor, breakfast bar and all integrated appliances; fridge, freezer, dishwasher, washing machine, dryer and drinks fridge. French doors lead onto an enclosed garden at the rear, landscaped with lawn, a paved patio area, borders, a shed and gated access. To the first floor are three bedrooms, with built in wardrobes to bedrooms one and three, and a refitted modern bathroom with a mains fed shower over the bath.