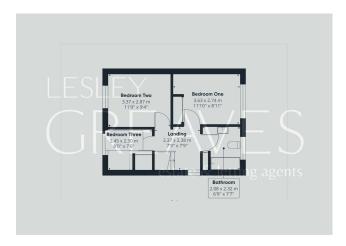

## Freehold

ENTRANCE HALL 15' 5" x 6' 1" maximum measurements (4.7m x 1.85m)

LIVING ROOM 14' 11"  $\times$  10' 4" to the maximum (4.55m  $\times$  3.15m)

KITCHE N/DINE R 17' 2" x 11' 4" (5.23m x 3.45m)

BEDROOM ONE 11' 10" to the back of the wardrobe x 8' 11" (3.61 m x 2.72 m)

BEDROOM TWO 11'0" x 9'4" (3.35m x 2.84m)

BEDROOM THREE 8' 0" x 7' 6" (2.44m x 2.29m)

BATHROOM 7' 7" x 6' 9" (2.31m x 2.06m)

AGENTS NOTES Under the provision of The Estate Agents Act 1979, we are required to point out that one of the owners of this property is an employee or relative of Lesley Greaves Ltd.