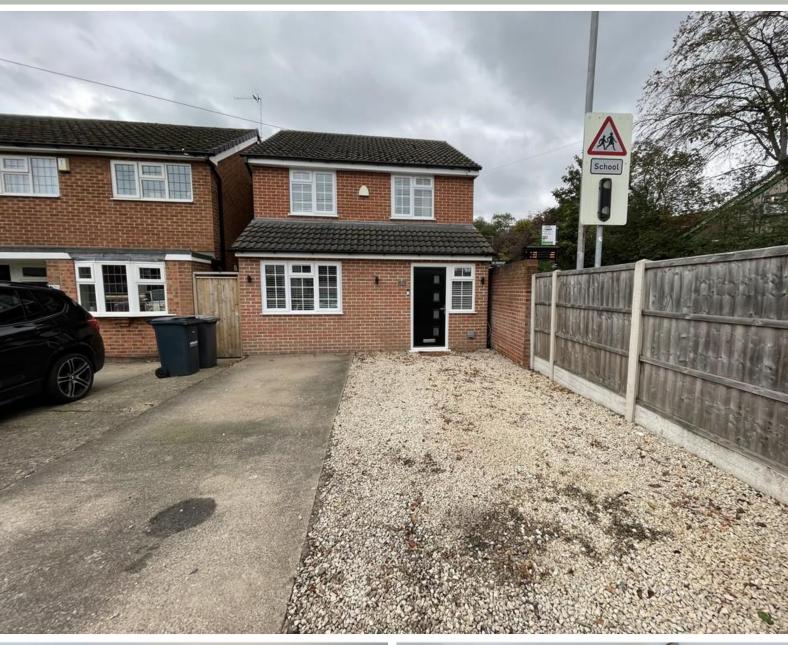

## LESLEY GREAVES

estate & letting agents

Guide Price £300,000 Carnarvon Grove, Gedling, Nottingham NG4 3HF EPC Rating C

Modernised detached house located in a popular and well-established residential area close to schools, shops, pubs, restaurants, public transport and leisure facility. Gedling is also well known for its Country Park which has a play area and café.

In brief, the accommodation comprises an entrance hall with under stair storage and cloaks cupboard, living room with wall mounted electric fire and kitchen diner to the ground floor. The kitchen is fitted with a range of units, a gas hob, oven, microwave, five ring gas hob, extractor, breakfast bar and all integrated appliances; fridge, freezer, dishwasher, washing machine, dryer and drinks fridge. French doors lead onto an enclosed garden at the rear, landscaped with lawn, a paved patio area, borders, a shed and gated access. To the first floor are three bedrooms, with built in wardrobes to bedrooms one and three, and a refitted modern bathroom with a mains fed shower over the bath.