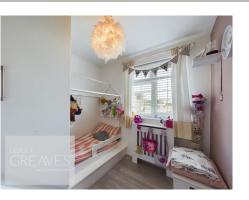

In brief, the accommodation comprises an entrance hall with under stair storage and cloaks cupboard, living room with wall mounted electric fire and kitchen diner to the ground floor. The kitchen is fitted with a range of units, a gas hob, oven, microwave, five ring gas hob, extractor, breakfast bar and all integrated appliances; fridge, freezer, dishwasher, washing machine, dryer and drinks fridge. French doors lead onto an enclosed garden at the rear, landscaped with lawn, a paved patio area, borders, a shed and gated access. To the first floor are three bedrooms, with built in wardrobes to bedrooms one and three, and a refitted modern bathroom with a mains fed shower over the bath.

BEDROOM TWO 11'0" x 9'4" (3.35m x 2.84m)

BEDROOM THREE 8' 0" x 7' 6" (2.44m x 2.29m)

BATHROOM 7' 7" x 6' 9" (2.31m x 2.06m)

AGENTS NOTES Under the provision of The Estate Agents Act 1979, we are required to point out that one of the owners of this property is an employee or relative of Lesley Greaves Ltd.