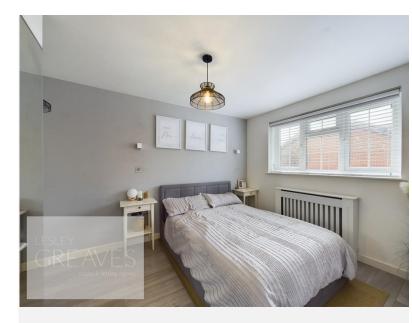

In brief, the accommodation comprises an entrance hall with under stair storage and cloaks cupboard, living room with wall mounted electric fire and kitchen diner to the ground floor. The kitchen is fitted with a range of units, a gas hob, oven, microwave, five ring gas hob, extractor, breakfast bar and all integrated appliances; fridge, freezer, dishwasher, washing machine, dryer and drinks fridge. French doors lead onto an enclosed garden at the rear, landscaped with lawn, a paved patio area, borders, a shed and gated access. To the first floor are three bedrooms, with built in wardrobes to bedrooms one and three, and a refitted modern bathroom with a mains fed shower over the bath.

## Freehold

ENTRANCE HALL 15' 5" x 6' 1" maximum measurements (4.7m x 1.85m)

LIVING ROOM 14' 11"  $\times$  10' 4" to the maximum (4.55m  $\times$  3.15m)

KITCHE N/DINE R 17' 2" x 11' 4" (5.23m x 3.45m)

BEDROOM ONE 11' 10" to the back of the wardrobe x 8' 11" (3.61 m x 2.72 m)