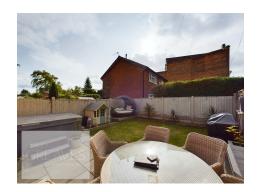

In brief, the accommodation comprises an entrance hall with under stair storage and cloaks cupboard, living room with wall mounted electric fire and kitchen diner to the ground floor. The kitchen is fitted with a range of units, a gas hob, oven, microwave, five ring gas hob, extractor, breakfast bar and all integrated appliances; fridge, freezer, dishwasher, washing machine, dryer and drinks fridge. French doors lead onto an enclosed garden at the rear, landscaped with lawn, a paved patio area, borders, a shed and gated access. To the first floor are three bedrooms, with built in wardrobes to bedrooms one and three, and a refitted modern bathroom with a mains fed shower over the bath.