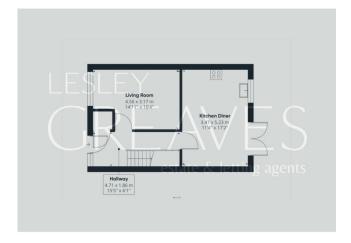

In brief, the accommodation comprises an entrance hall with under stair storage and cloaks cupboard, living room with wall mounted electric fire and kitchen diner to the ground floor. The kitchen is fitted with a range of units, a gas hob, oven, microwave, five ring gas hob, extractor, breakfast bar and all integrated appliances; fridge, freezer, dishwasher, washing machine, dryer and drinks fridge. French doors lead onto an enclosed garden at the rear, landscaped with lawn, a paved patio area, borders, a shed and gated access. To the first floor are three bedrooms, with built in wardrobes to bedrooms one and three, and a refitted modern bathroom with a mains fed shower over the bath.

## Freehold

ENTRANCE HALL 15' 5" x 6' 1" maximum measurements (4.7m x 1.85m)

LIVING ROOM 14' 11"  $\times$  10' 4" to the maximum (4.55m  $\times$  3.15m)

KITCHE N/DINE R 17' 2" x 11' 4" (5.23m x 3.45m)

BEDROOM ONE 11' 10" to the back of the wardrobe x 8' 11" (3.61 m x 2.72 m)