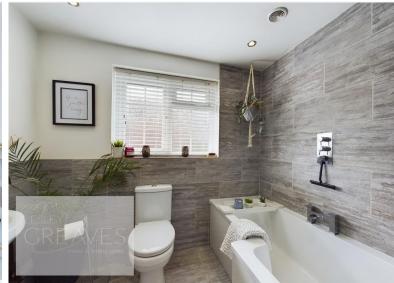

In brief, the accommodation comprises an entrance hall with under stair storage and cloaks cupboard, living room with wall mounted electric fire and kitchen diner to the ground floor. The kitchen is fitted with a range of units, a gas hob, oven, microwave, five ring gas hob, extractor, breakfast bar and all integrated appliances; fridge, freezer, dishwasher, washing machine, dryer and drinks fridge. French doors lead onto an enclosed garden at the rear, landscaped with lawn, a paved patio area, borders, a shed and gated access. To the first floor are three bedrooms, with built in wardrobes to bedrooms one and three, and a refitted modern bathroom with a mains fed shower over the bath.

BEDROOM TWO 11'0" x 9'4" (3.35m x 2.84m)

BEDROOM THREE 8' 0" x 7' 6" (2.44m x 2.29m)

BATHROOM 7' 7" x 6' 9" (2.31m x 2.06m)

AGENTS NOTES Under the provision of The Estate Agents Act 1979, we are required to point out that one of the owners of this property is an employee or relative of Lesley Greaves Ltd.