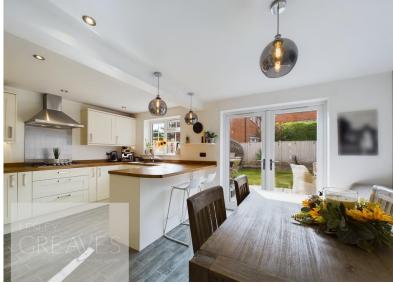

In brief, the accommodation comprises an entrance hall with under stair storage and cloaks cupboard, living room with wall mounted electric fire and kitchen diner to the ground floor. The kitchen is fitted with a range of units, a gas hob, oven, microwave, five ring gas hob, extractor, breakfast bar and all integrated appliances; fridge, freezer, dishwasher, washing machine, dryer and drinks fridge. French doors lead onto an enclosed garden at the rear, landscaped with lawn, a paved patio area, borders, a shed and gated access. To the first floor are three bedrooms, with built in wardrobes to bedrooms one and three, and a refitted modern bathroom with a mains fed shower over the bath.