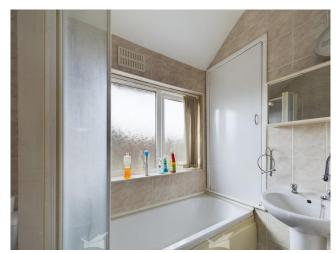

BEDROOM 13' 2" x 9' 6" (4.02m x 2.92m) Newly decorated with new carpets

BATHROOM 10' 0" x 7' 11" (3.06m x 2.43m) Family bathroom with white three piece suite

%epcGraph\_c\_1\_544%