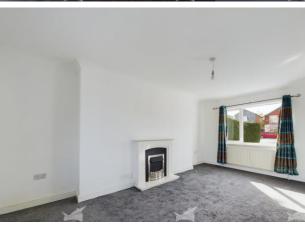

LIVING ROOM 10' 4" x 17' 10" (3.15m x 5.45m) A spacious dual aspect living room newly decorated with new carpets

KITCHEN 9' 3" x 12' 5" (2.83m x 3.81m) Newly fitted kitchen with a range of black wall and base units, complemented with marble effect work tops. Integrated electric hob, oven and extractor fan. There