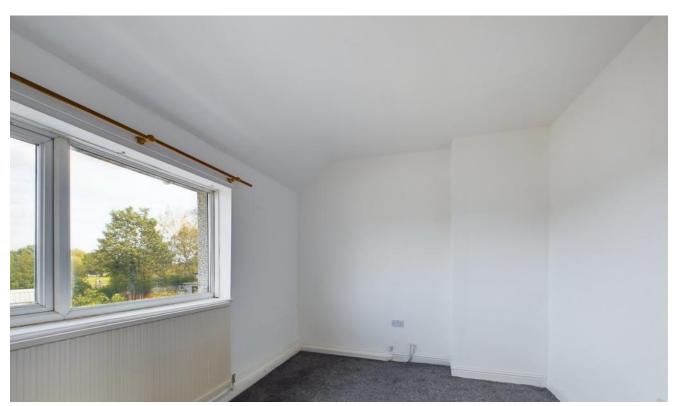

BEDROOM 13' 2" x 9' 6" (4.02m x 2.92m) Newly decorated with new carpets

BATHROOM 10' 0" x 7' 11" (3.06m x 2.43m) Family bathroom with white three piece suite

%epcGraph\_c\_1\_544%