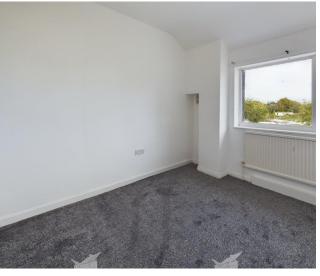

is plumbing for washing machine.

BEDROOM 9' 8" x 9' 8" (2.95m x 2.96m) Double bedroom, newly decorated with new carpets

BEDROOM 7' 6" x 6' 6" (2.29m x 1.99m) Double bedroom, newly decorated with new carpets