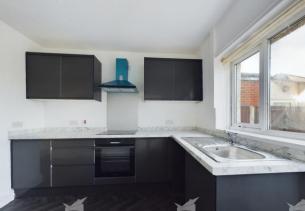

LIVING ROOM 10' 4" x 17' 10" (3.15m x 5.45m) A spacious dual aspect living room newly decorated with new carpets

KITCHEN 9' 3" x 12' 5" (2.83m x 3.81m) Newly fitted kitchen with a range of black wall and base units, complemented with marble effect work tops. Integrated electric hob, oven and extractor fan. There