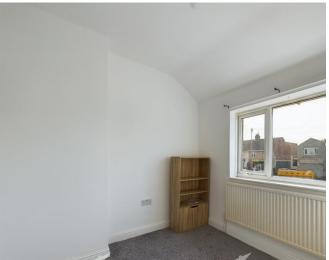

is plumbing for washing machine.

BEDROOM 9' 8" x 9' 8" (2.95m x 2.96m) Double bedroom, newly decorated with new carpets

BEDROOM 7' 6" x 6' 6" (2.29m x 1.99m) Double bedroom, newly decorated with new carpets