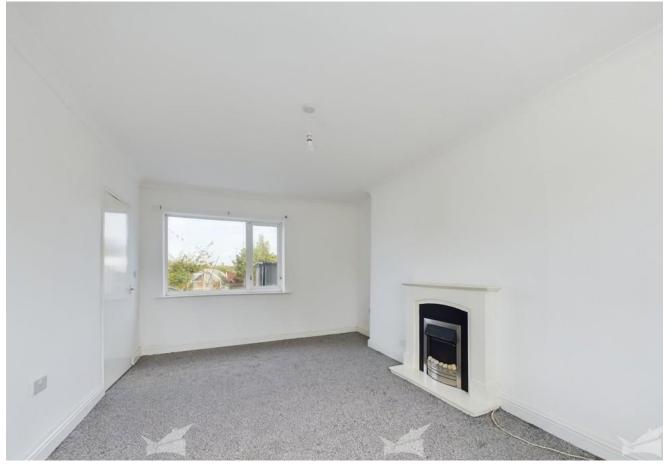

LIVING ROOM 10' 4" x 17' 10" (3.15m x 5.45m) A spacious dual aspect living room newly decorated with new carpets

KITCHEN 9' 3" x 12' 5" (2.83m x 3.81m) Newly fitted kitchen with a range of black wall and base units, complemented with marble effect work tops. Integrated electric hob, oven and extractor fan. There