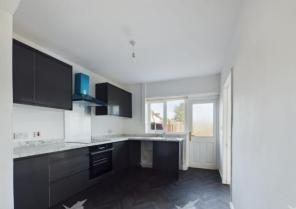

LIVING ROOM 10' 4" x 17' 10" (3.15m x 5.45m) A spacious dual aspect living room newly decorated with new carpets

KITCHEN 9' 3" x 12' 5" (2.83m x 3.81m) Newly fitted kitchen with a range of black wall and base units, complemented with marble effect work tops. Integrated electric hob, oven and extractor fan. There