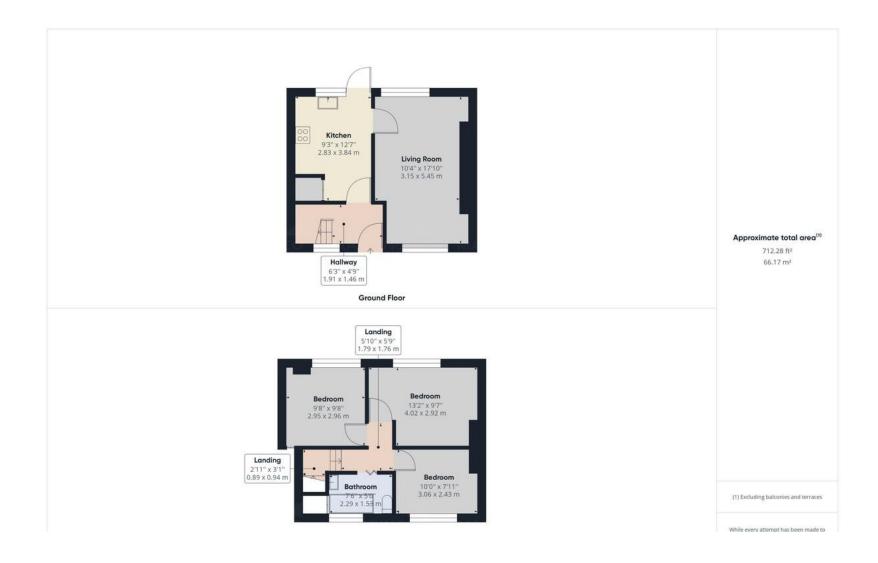

LIVING ROOM 10' 4" x 17' 10" (3.15m x 5.45m) A spacious dual aspect living room newly decorated with new carpets

KITCHEN 9' 3" x 12' 5" (2.83m x 3.81m) Newly fitted kitchen with a range of black wall and base units, complemented with marble effect work tops. Integrated electric hob, oven and extractor fan. There

is plumbing for washing machine.

BEDROOM 9' 8" x 9' 8" (2.95m x 2.96m) Double bedroom, newly decorated with new carpets

BEDROOM 7' 6" x 6' 6" (2.29m x 1.99m) Double bedroom, newly decorated with new carpets

BEDROOM 13' 2" x 9' 6" (4.02m x 2.92m) Newly decorated with new carpets

BATHROOM 10' 0" x 7' 11" (3.06m x 2.43m) Family bathroom with white three piece suite

%epcGraph\_c\_1\_544%