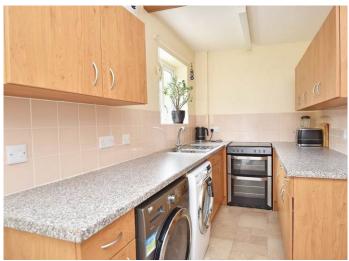

With double glazing and gas fired central heating the property comprises in brief. Entrance hall, living room with a fireplace and electric fire. Dining room with recessed shelving to the chimney breast. Fireplace with electric fire and a fitted bunket seating. Fitted kitchen with recessed appliances. Pantry and an under stairs storage cupboard. First floor landing with three bedrooms and a modern house bathroom with a separate walk-in shower finished in porcelain tiling.