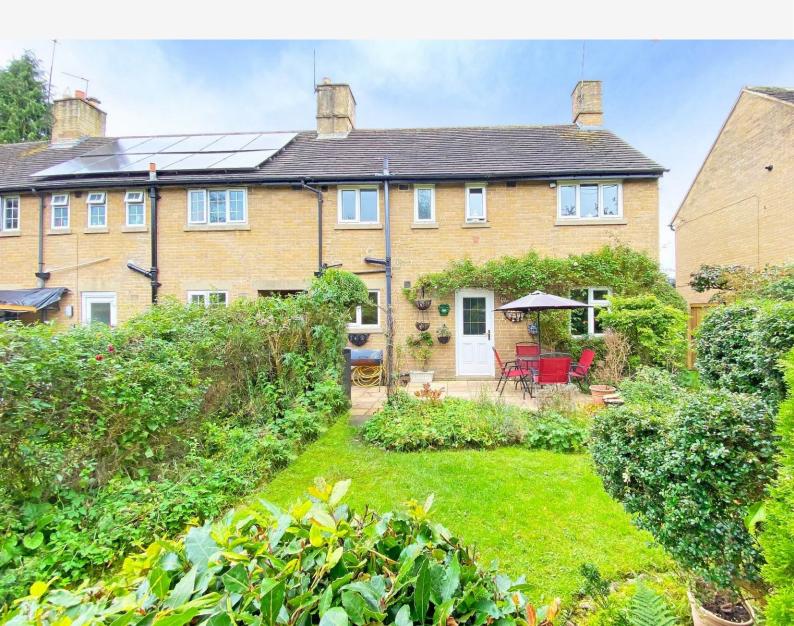

#### **OUTSIDE**

Outside there is a stocked front garden. On street parking in the cul-de-sac. Rear flagged patios ideal for garden furniture leading onto deeply stocked private lawned gardens of a good size running down to the river. Garden store.