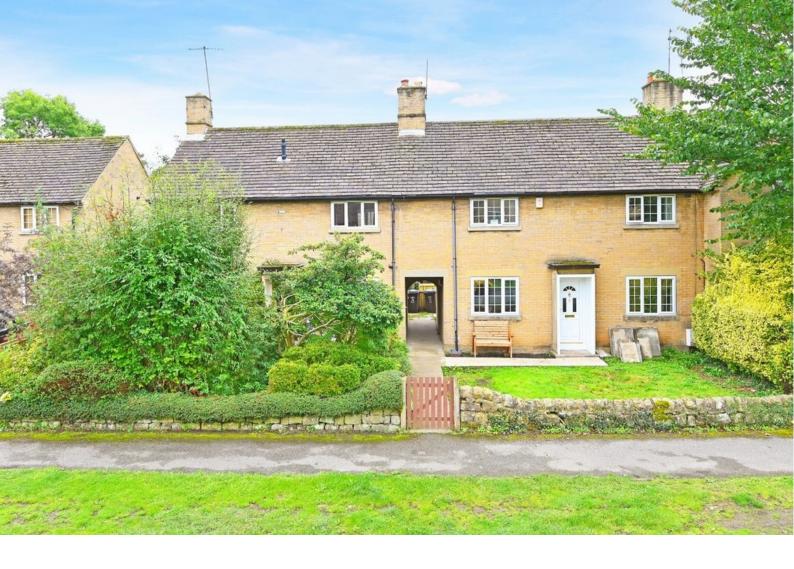

# 3 Broomfield, Birstwith, Harrogate, North Yorkshire, HG3 3AF

A superb three-bedroom end-terrace house offering deceptively spacious and well-presented accommodation.

The property enjoys a very attractive position and a particular feature to the property are the mature and good-sized gardens that run down to the River Nidd.

With double glazing and gas fired central heating the property comprises in brief. Entrance hall, living room with a fireplace and electric fire. Dining room with recessed shelving to the chimney breast. Fireplace with electric fire and a fitted bunket seating. Fitted kitchen with recessed appliances. Pantry and an under stairs storage cupboard. First floor landing with three bedrooms and a modern house bathroom with a separate walk-in shower finished in porcelain tiling.