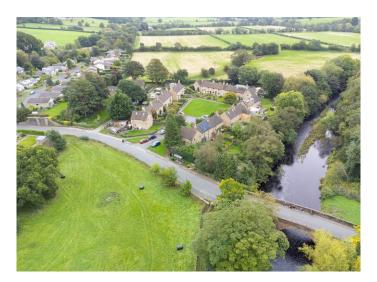

# 3 Broomfield, Birstwith, Harrogate, North Yorkshire, HG3 3AF

A superb three-bedroom end-terrace house offering deceptively spacious and well-presented accommodation.

The property enjoys a very attractive position and a particular feature to the property are the mature and good-sized gardens that run down to the River Nidd.

This individual and attractive home is situated in the heart of this popular Nidderdale village, well served by local amenities which include a pub, village shop, primary school, sports clubs, children's playground and bus service, whilst being just ten minutes' drive from Harrogate and associated amenities. Sure to appeal to a range of buyers, an early internal viewing is strongly recommended.