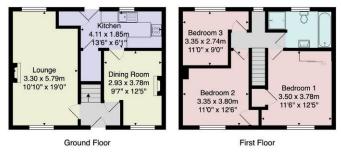

With double glazing and gas fired central heating the property comprises in brief. Entrance hall, living room with a fireplace and electric fire. Dining room with recessed shelving to the chimney breast. Fireplace with electric fire and a fitted bunket seating. Fitted kitchen with recessed appliances. Pantry and an under stairs storage cupboard. First floor landing with three bedrooms and a modern house bathroom with a separate walk-in shower finished in porcelain tiling.

#### **AGENT'S NOTE**

The property offers potential to re-design and extend, subject to the necessary consents.

Tenure - Freehold

Council Tax Band - B

Total Area: 87.7 m<sup>2</sup> ... 944 ft<sup>2</sup>
All measurements are approximate and for display purposes only.
No liability is accepted by either the agency or Box Property Solutions Ltd as to the exact measurements of the rooms.
Box Property Solutions Ltd retains the copyright on this plan and allows agents to use it with agreed permission.