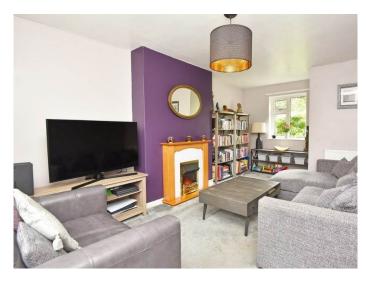

With double glazing and gas fired central heating the property comprises in brief. Entrance hall, living room with a fireplace and electric fire. Dining room with recessed shelving to the chimney breast. Fireplace with electric fire and a fitted bunket seating. Fitted kitchen with recessed appliances. Pantry and an under stairs storage cupboard. First floor landing with three bedrooms and a modern house bathroom with a separate walk-in shower finished in porcelain tiling.