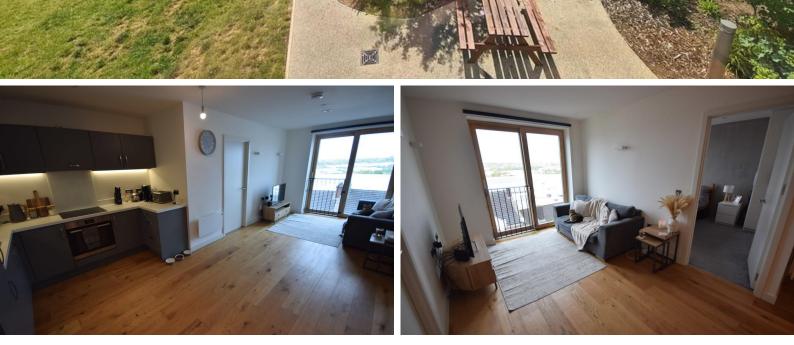

### Clayworks, Hanley

2 Bedrooms, 2 Bathroom, Apartment

£905 pcm

#### £905 pcm

Date available: 4th November 2023 Deposit: £1,044 Unfurnished Council Tax band: B

- Highly sought after developement
- 2 Double bedrooms
- 2 Bathrooms
- Open plan lounge and kitchen
- Private gardens and sun terrace
- Town centre location
- Council tax band B