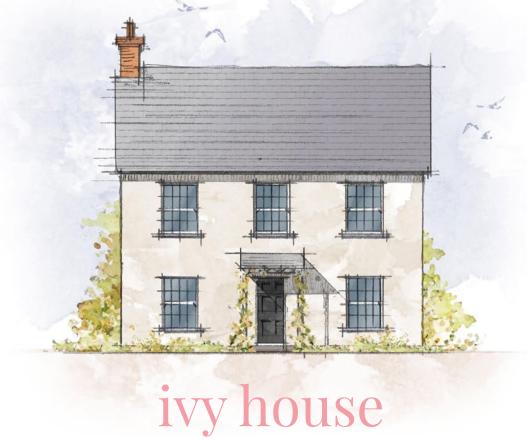

## CRAFT COLLECTION · 4 BED, 2 BATH

With a huge family kitchen, dining and casual sitting area running the whole width of the house, this superb 4-bedroom family home offers future-proofed, flexible living space that can grow with you. There are multiple reception rooms, a galleried landing and lots of practical storage too.