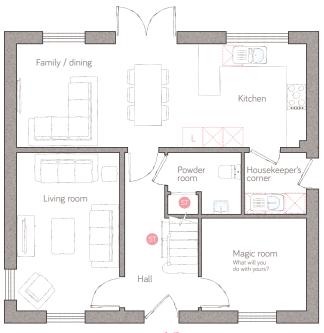

## CRAFT COLLECTION · 4 BED, 2 BATH

With a huge family kitchen, dining and casual sitting area running the whole width of the house, this superb 4-bedroom family home offers future-proofed, flexible living space that can grow with you. There are multiple reception rooms, a galleried landing and lots of practical storage too.

housekeeper's

3.08m x 2.72m (10' 1" x 8' 11") 2.16m x 1.81m (7' 1" x 5' 11") 1.82m x 1.81m (5' 11" x 5' 11")

master bedroom 3.08m x 4.48m (10' 1" x 14' 8")

3.04m x 3.26m (10' 0" x 10' 8")

bedroom 3 3.08m x 2.74m (10' 1" x 9' 0") 2.16m max x 2.20m max (7' 1" max x 7' 2" max) bedroom 4 3.05m x 2.68m (10' 0" x 8' 9") bathroom 1.90m x 2.20m (6' 2" x 7' 2")

⑤ Storage L Dynamic larder LC Linen closet ※ Appliance ⑥ Air source heat cylinder Plots 113 & 114 as shown. Plots 123, 131, 132, 142, 159 & 163 are handed