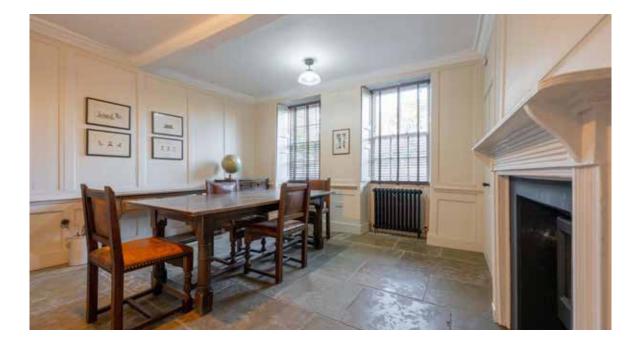

# **KEY FEATURES**

There is a lot of living space to enjoy in the home, including a large living room and separate dining room. The living room is the ideal place to sit back, relax and unwind as a family. Whether you are watching your favourite television show or catching up with friends, the living room strikes the balance between being bright and light, while being cosy and comfortable. The dining room is a similar size, creating a great space for dinner parties, celebrations and family dining.