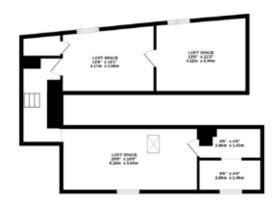

### Spacious Rooms and Storage

As you first enter the property, you will arrive in a larger-thanaverage entrance hall. With four big bedrooms, the property is ideal for a growing family, or anyone who enjoys hosting guests. There are two sizable bathrooms, making the home feel even more functional for family life. There is no shortage of space at St Nicolas House, especially when it comes to storage. The property boasts an abundance of loft space, providing an additional floor of versatile rooms should you need them. The loft area also provides a wealth of storage, more than many similar properties can offer.

### TOTAL FLOOR AREA : 2751 sq.ft. (255.5 sq.m.) approx.

Whilst every attempt has been made to ensure the accuracy of the floorplan contained here, measurements of doors, windows, rooms and any other items are approximate and no responsibility is taken for any error, omission or mis-statement. This plan is for illustrative purposes only and should be used as such by any prospective purchaser. The services, systems and appliances shown have not been tested and no guarantee as to their operability or efficiency can be given. Made with Metrooix C2023