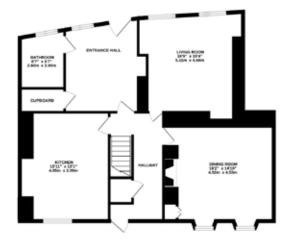

# **KEY FEATURES**

- Four Bedroom Grade II\* Mid Terrace Period Property
- Two Spacious Reception Rooms
- Large Kitchen Breakfast Room
- Renovated to an Exceptionally High Standard
- Flexible Living Accommodation Arranged Over Three Floors
- Retaining Many Original and Period Features
- Exceptionally Well Presented Throughout
- Private Courtyard Garden to the Rear
- Total Accommodation extends to 2,751sq.ft

### Spacious Rooms and Storage

As you first enter the property, you will arrive in a larger-thanaverage entrance hall. With four big bedrooms, the property is ideal for a growing family, or anyone who enjoys hosting guests. There are two sizable bathrooms, making the home feel even more functional for family life. There is no shortage of space at St Nicolas House, especially when it comes to storage. The property boasts an abundance of loft space, providing an additional floor of versatile rooms should you need them. The loft area also provides a wealth of storage, more than many similar properties can offer.

# **KEY FEATURES**

There is a lot of living space to enjoy in the home, including a large living room and separate dining room. The living room is the ideal place to sit back, relax and unwind as a family. Whether you are watching your favourite television show or catching up with friends, the living room strikes the balance between being bright and light, while being cosy and comfortable. The dining room is a similar size, creating a great space for dinner parties, celebrations and family dining.

### TOTAL FLOOR AREA : 2751 sq.ft. (255.5 sq.m.) approx.

Whilst every attempt has been made to ensure the accuracy of the floorplan contained here, measurements of doors, windows, rooms and any other items are approximate and no responsibility is taken for any error, omission or mis-statement. This plan is for illustrative purposes only and should be used as such by any prospective purchaser. The services, systems and appliances shown have not been tested and no guarantee as to their operability or efficiency can be given. Made with Metrooix C2023