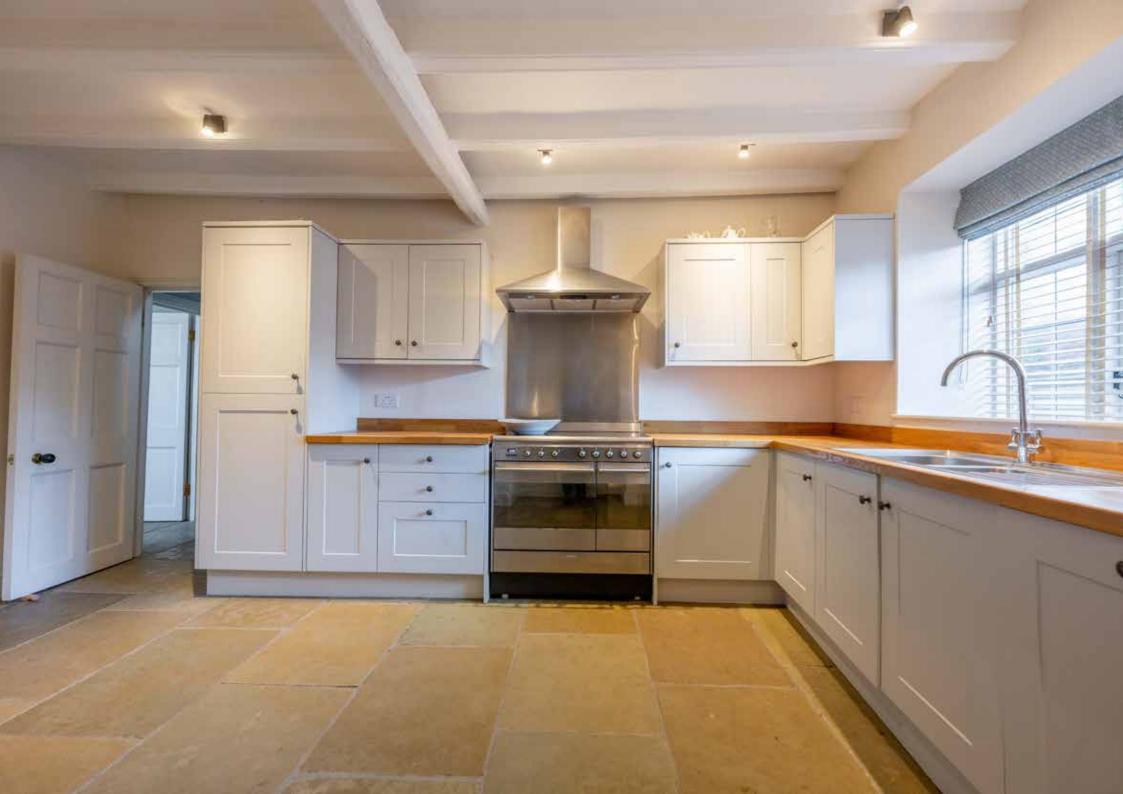

The current owners explain that despite a clear, stylish design throughout the property, "each room is full of unique characteristics" and offers something different. There is much to love about St Nicolas House, but they "particularly love the spacious kitchen for entertaining", and it's easy to see why. Each room seamlessly flows into the next, and all boast a contemporary and chic design. When asked to describe the property in three words, the current owners chose "warm, modern and smart" as their descriptors of choice.