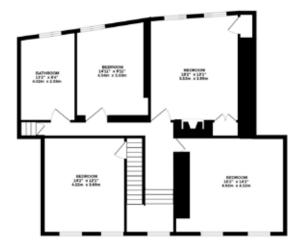

# **KEY FEATURES**

- Four Bedroom Grade II\* Mid Terrace Period Property
- Two Spacious Reception Rooms
- Large Kitchen Breakfast Room
- Renovated to an Exceptionally High Standard
- Flexible Living Accommodation Arranged Over Three Floors
- Retaining Many Original and Period Features
- Exceptionally Well Presented Throughout
- Private Courtyard Garden to the Rear
- Total Accommodation extends to 2,751sq.ft

### Spacious Rooms and Storage

As you first enter the property, you will arrive in a larger-thanaverage entrance hall. With four big bedrooms, the property is ideal for a growing family, or anyone who enjoys hosting guests. There are two sizable bathrooms, making the home feel even more functional for family life. There is no shortage of space at St Nicolas House, especially when it comes to storage. The property boasts an abundance of loft space, providing an additional floor of versatile rooms should you need them. The loft area also provides a wealth of storage, more than many similar properties can offer.

### TOTAL FLOOR AREA : 2751 sq.ft. (255.5 sq.m.) approx.

Whilst every attempt has been made to ensure the accuracy of the floorplan contained here, measurements of doors, windows, rooms and any other items are approximate and no responsibility is taken for any error, omission or mis-statement. This plan is for illustrative purposes only and should be used as such by any prospective purchaser. The services, systems and appliances shown have not been tested and no guarantee as to their operability or efficiency can be given. Made with Metrooix C2023