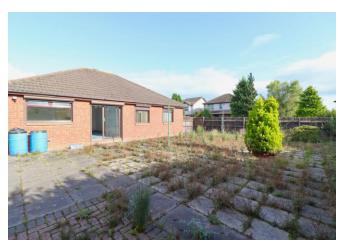

### ACCOMMODATION

Ready to be modernised and improved by the current owners with significant potential to extend to the rear if desired the property occupies a generous corner plot with a favourable south westerly aspect at the rear. There are three bedrooms, two doubles and a single. A good size front to back living dining space opens out via patio doors to the rear garden. There is also a kitchen with access to the side lane. A front entrance porch provides a useful additional space. The bathroom, which would benefit from modernisation, sits at the side of the property between the two larger bedrooms. Externally there is a paved driveway and low maintenance front with a large low maintenance garden at the rear which is afforded a good level of privacy and benefits from a pleasant south westerly aspect.