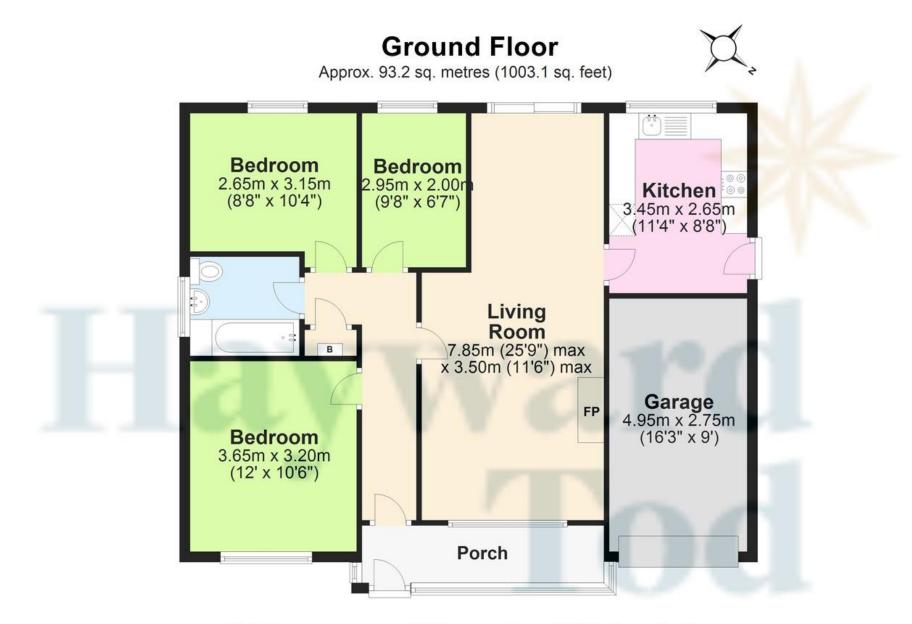

### ACCOMMODATION

Ready to be modernised and improved by the current owners with significant potential to extend to the rear if desired the property occupies a generous corner plot with a favourable south westerly aspect at the rear. There are three bedrooms, two doubles and a single. A good size front to back living dining space opens out via patio doors to the rear garden. There is also a kitchen with access to the side lane. A front entrance porch provides a useful additional space. The bathroom, which would benefit from modernisation, sits at the side of the property between the two larger bedrooms. Externally there is a paved driveway and low maintenance front with a large low maintenance garden at the rear which is afforded a good level of privacy and benefits from a pleasant south westerly aspect.

Total area: approx. 93.2 sq. metres (1003.1 sq. feet)