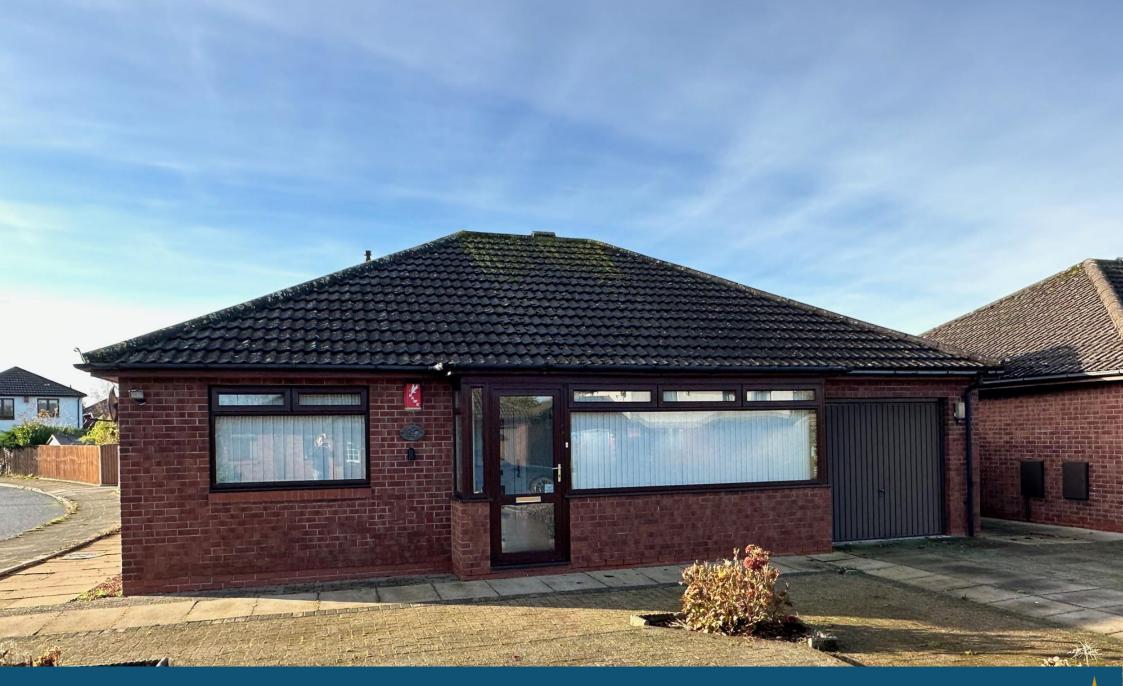

Hayward<br/>Tod3 bedroom Detached Bungalow | Pinecroft | Carlisle | CA3 ODB<br/>£255,000

large entrance porch | inner hallway | open plan living dining room | kitchen | three bedrooms | family bathroom | driveway parking | attached single garage | large low maintenance rear garden | double glazing | gas central heating | mains water electricity and drainage | EPC D | council tax band D

### ACCOMMODATION

Ready to be modernised and improved by the current owners with significant potential to extend to the rear if desired the property occupies a generous corner plot with a favourable south westerly aspect at the rear. There are three bedrooms, two doubles and a single. A good size front to back living dining space opens out via patio doors to the rear garden. There is also a kitchen with access to the side lane. A front entrance porch provides a useful additional space. The bathroom, which would benefit from modernisation, sits at the side of the property between the two larger bedrooms. Externally there is a paved driveway and low maintenance front with a large low maintenance garden at the rear which is afforded a good level of privacy and benefits from a pleasant south westerly aspect.