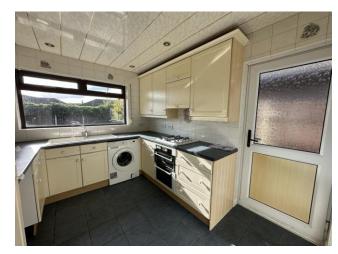

### ACCOMMODATION

Ready to be modernised and improved by the current owners with significant potential to extend to the rear if desired the property occupies a generous corner plot with a favourable south westerly aspect at the rear. There are three bedrooms, two doubles and a single. A good size front to back living dining space opens out via patio doors to the rear garden. There is also a kitchen with access to the side lane. A front entrance porch provides a useful additional space. The bathroom, which would benefit from modernisation, sits at the side of the property between the two larger bedrooms. Externally there is a paved driveway and low maintenance front with a large low maintenance garden at the rear which is afforded a good level of privacy and benefits from a pleasant south westerly aspect.