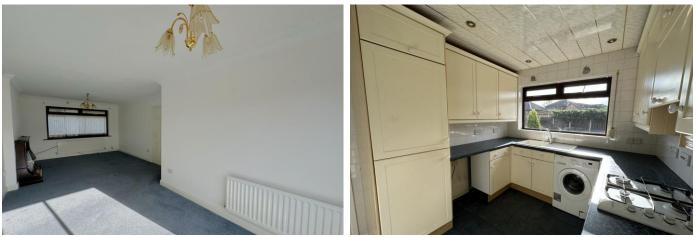

### ACCOMMODATION

Ready to be modernised and improved by the current owners with significant potential to extend to the rear if desired the property occupies a generous corner plot with a favourable south westerly aspect at the rear. There are three bedrooms, two doubles and a single. A good size front to back living dining space opens out via patio doors to the rear garden. There is also a kitchen with access to the side lane. A front entrance porch provides a useful additional space. The bathroom, which would benefit from modernisation, sits at the side of the property between the two larger bedrooms. Externally there is a paved driveway and low maintenance front with a large low maintenance garden at the rear which is afforded a good level of privacy and benefits from a pleasant south westerly aspect.