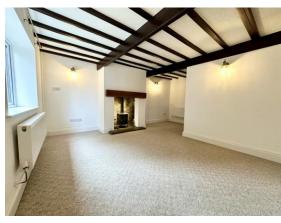

# £750 PCM

GENERAL DESCRIPTION

Before a viewing can be obtained, please contact the office for a link to complete a Canopy rent passport

A cosy two bedroomed cottage with off street parking and plenty of charm and character located in the popular area of Stanningley. Will be of particular interest to professionals seeking a well presented home which benefits from: spacious living room with feature fireplace and log burner; fitted kitchen; luxury traditional style bathroom; neutral décor; Upvc double glazing; gas central heating; off street parking/patio area. Offers good commuting access to both Leeds and Bradford and an early inspection is recommended to appreciate the style, charm and presentation of this character property. Sorry no smokers. Sorry no pets. Available Now. Unfurnished. £865.00.

### ROOM MEASUREMENTS

LIVING ROOM 17' 9" x 14' 7" (5.41m x 4.44m) max KITCHEN 11' 8" x 6' 3" (3.56m x 1.91m) max STAIRS & LANDING 4' 5" x 2' 7" (1.35m x 0.79m) DOUBLE BEDROOM 1 16' 5" x 10' 0" (5m x 3.05m) max into robes