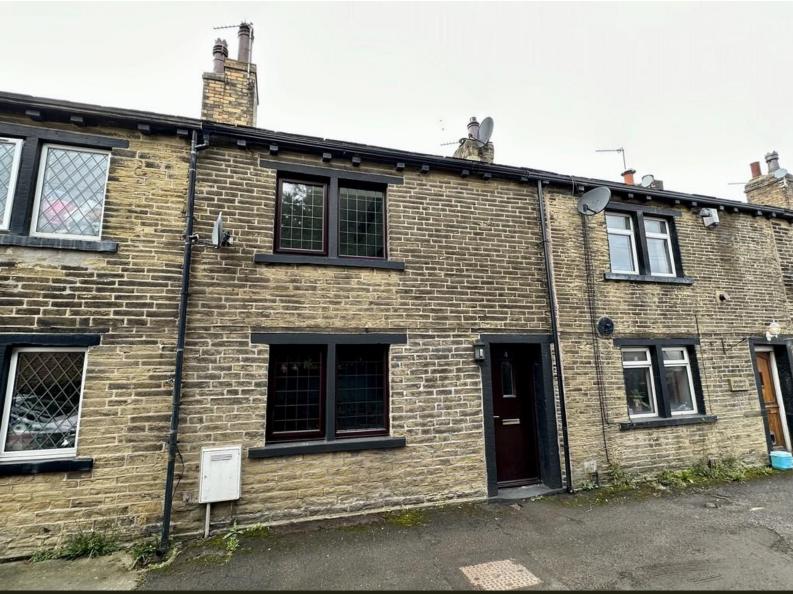

### WOMERSLEY PLACE, STANNINGLEY LS28 7TW £750 PCM

Terraced Cottage Two Bedrooms (One Double Fitted)) Large Living Room Luxury Traditional Bathroom Off Street Parking/Patio Neutral Decor Upvc D/Glazed; Gas C/Heated Character Features Deposit £865.00 Available Now. Unfurnished

# £750 PCM

GENERAL DESCRIPTION

Before a viewing can be obtained, please contact the office for a link to complete a Canopy rent passport

A cosy two bedroomed cottage with off street parking and plenty of charm and character located in the popular area of Stanningley. Will be of particular interest to professionals seeking a well presented home which benefits from: spacious living room with feature fireplace and log burner; fitted kitchen; luxury traditional style bathroom; neutral décor; Upvc double glazing; gas central heating; off street parking/patio area. Offers good commuting access to both Leeds and Bradford and an early inspection is recommended to appreciate the style, charm and presentation of this character property. Sorry no smokers. Sorry no pets. Available Now. Unfurnished. £865.00.