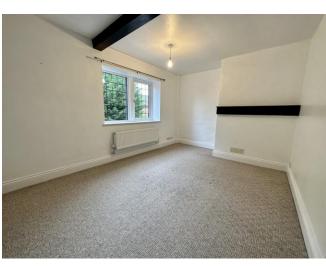

# £750 PCM

GENERAL DESCRIPTION

Before a viewing can be obtained, please contact the office for a link to complete a Canopy rent passport

A cosy two bedroomed cottage with off street parking and plenty of charm and character located in the popular area of Stanningley. Will be of particular interest to professionals seeking a well presented home which benefits from: spacious living room with feature fireplace and log burner; fitted kitchen; luxury traditional style bathroom; neutral décor; Upvc double glazing; gas central heating; off street parking/patio area. Offers good commuting access to both Leeds and Bradford and an early inspection is recommended to appreciate the style, charm and presentation of this character property. Sorry no smokers. Sorry no pets. Available Now. Unfurnished. £865.00.

### ROOM MEASUREMENTS

LIVING ROOM 17' 9" x 14' 7" (5.41m x 4.44m) max KITCHEN 11' 8" x 6' 3" (3.56m x 1.91m) max STAIRS & LANDING 4' 5" x 2' 7" (1.35m x 0.79m) DOUBLE BEDROOM 1 16' 5" x 10' 0" (5m x 3.05m) max into robes