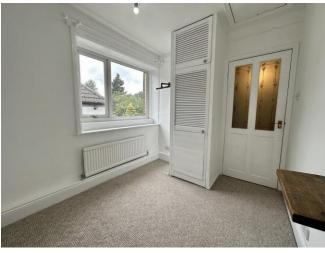

BEDROOM 2 8' 10" x 7' 8" (2.69m x 2.34m) max BATHROOM 7' 9" x 4' 5" (2.36m x 1.35m)