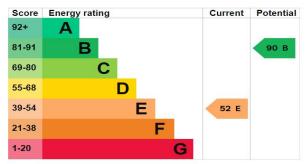

#### OPENING HOURS

**Pudsey Office** Monday to Friday

Sunday & Bank Holidays

Saturday

8.30am – 5.00pm 9.00am – 1.00pm Closed

The graph shows this property's current and potential energy rating.

Details are compiled from observation and information supplied by the vendors. Measurements have been taken with an electronic measure and, whilst believed to be accurate, may be subject to variation or mechanical error. Services and appliances have had only a visual inspection and have not been tested by HomeMM.