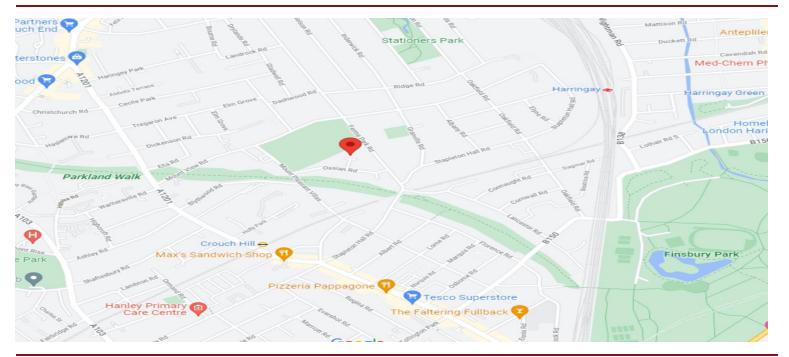

Well-proportioned apartment comprising a spacious reception room, with large windows enjoying views over the covered reservoir, contemporary kitchen with breakfast bar and high-spec fixtures and fittings, good size bathroom with clean tiled look. Additional features include under-floor heating in kitchen and bathroom, double glazing, wooden flooring, communal gardens, parking spaces and garage. Darren Close is next to London's longest nature reserve, The Parkland Walk, connecting Alexandra Palace, Highgate, and Finsbury Park along a leafy disused train line. Crouch Hill Overground Station is 0.2 miles away and Harringay Train Station and Finsbury Park Un derground Station both only 0.7 miles away. St Aidan's Primary School inspected as 'outstanding'.