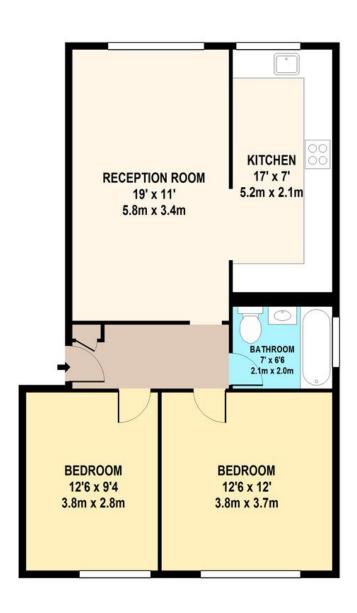

### 2ND FLOOR

#### DARREN CLOSE TOTAL APPROX. FLOOR AREA 707 SQ.FT. (65.7 SQ.M.)

Whilst every attempt has been made to ensure the accuracy of the floor plan contained here, measurements of doors, windows,roomsand any other items are approximate and no responsibility is taken for any error, omission, or mis-statement. This plan is for illustrative purposes only and should be used as such by any prospective purchaser. The services, systems and appliances shown have not been tested and no guarantee as to their operability or efficiency can be given