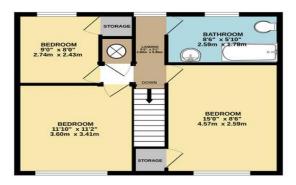

## **ROOM MEASUREMENTS**

Hallway 6'2" X 6'1"
Kitchen 8'7" x 6'6"
Breakfast Room 10'6" x 8'4"
Sitting Room 21'1" X 14'3"
Bedroom 15'0" X 8'6"
Bedroom 11'10 X 11'2"
Bedroom 9'0" X 8'0"
Bathroom 8'6" X 5'10"

Garage 15'1" X 8'0"

GROUND FLOOR 671 sq.ft. (62.3 sq.m.) approx.

1ST FLOOR 523 sq.ft. (48.6 sq.m.) approx.

TOTAL FLOOR AREA: 1194 sq.ft. (110.9 sq.m.) approx.

Whilst every attempt has been made to ensure the accuracy of the floorplan contained here, measurements of doors, windows, rooms and any other items are approximate and no responsibility is taken for any error, prospective purchaser. The services, systems and applicances shown have not been tested and no guarantee as to their operability or efficiency can be given.