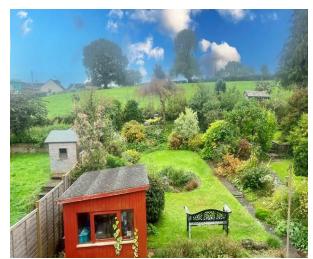

Outside, the south facing garden has mature borders and offers pleasant countryside views. The property also includes a private driveway with parking for several cars and a garage. Viewings highly recommended!