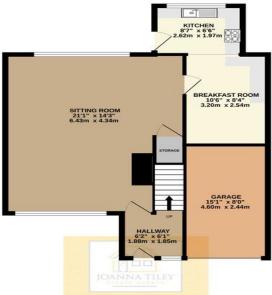

## **ROOM MEASUREMENTS**

Hallway 6'2" X 6'1"
Kitchen 8'7" x 6'6"
Breakfast Room 10'6" x 8'4"
Sitting Room 21'1" X 14'3"
Bedroom 15'0" X 8'6"
Bedroom 11'10 X 11'2"
Bedroom 9'0" X 8'0"
Bathroom 8'6" X 5'10"

Garage 15'1" X 8'0"

GROUND FLOOR 671 sq.ft. (62.3 sq.m.) approx.

1ST FLOOR 523 sq.ft. (48.6 sq.m.) approx.

TOTAL FLOOR AREA: 1194 sq.ft. (110.9 sq.m.) approx.

Whilst every attempt has been made to ensure the accuracy of the floorplan contained here, measurements of doors, windows, rooms and any other items are approximate and no responsibility is taken for any error, prospective purchaser. The services, systems and applicances shown have not been tested and no guarantee as to their operability or efficiency can be given.