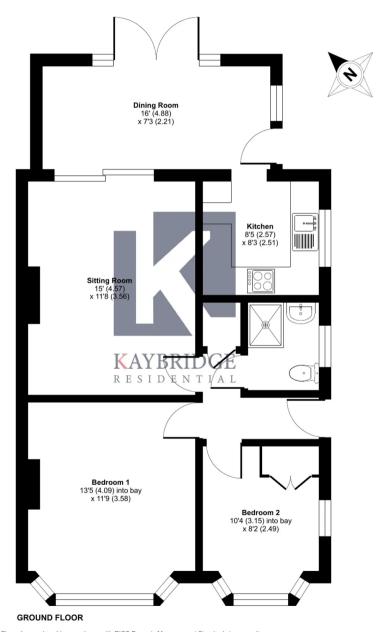

#### Lakehurst Road, Epsom, KT19

Approximate Area = 709 sq ft / 65.8 sq m For identification only - Not to scale

Floor plan produced in accordance with RICS Property Measurement Standards incorporating International Property Measurement Standards (IPMS2 Residential). © n/checorn 2023. Produced for Kaybridge Residential Ltd. REF: 1029508