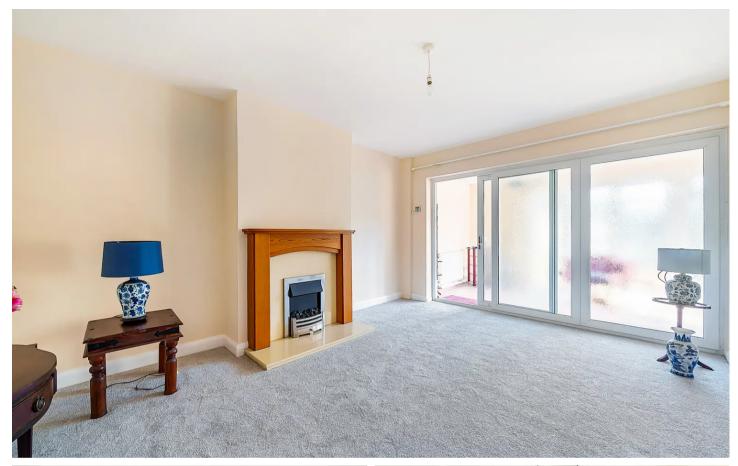

As you walk in to the property you are greeted with a welcoming hallway offering access to the rest of the property. The kitchen is well presented with everything you need to entertain friends and family. Next to this is the reception room to which both lead on the brick built extension which in turn leads on the garden which is laid to lawn with beds and shrub's.

Upon entering, you are greeted by a welcoming hallway that leads to the well-proportioned reception room which leads onto dining room with double door opening into garden.