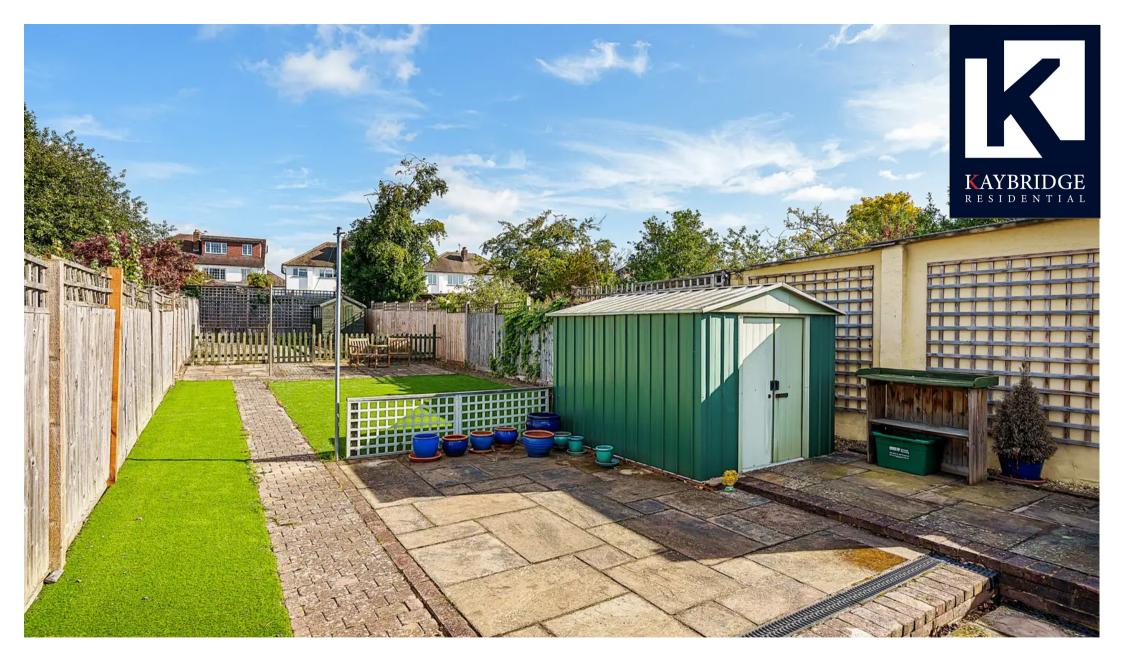

As you walk in to the property you are greeted with a welcoming hallway offering access to the rest of the property. The kitchen is well presented with everything you need to entertain friends and family. Next to this is the reception room to which both lead on the brick built extension which in turn leads on the garden which is laid to lawn with beds and shrub's.