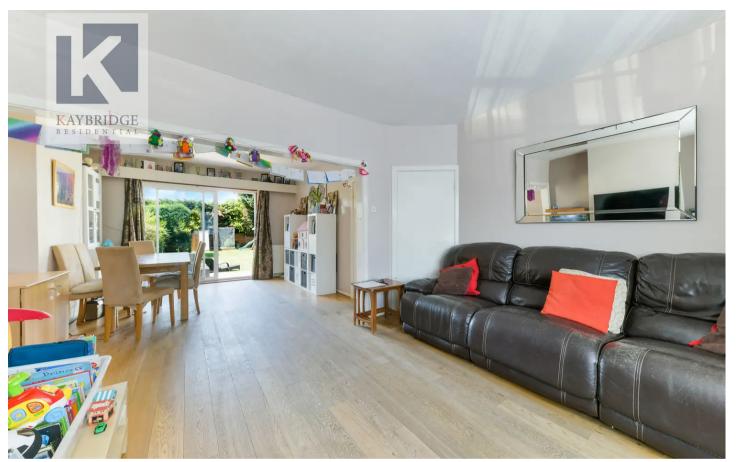

applications/applicationDetails.do? keyVal=RNHNLTGYIEQ00&activeTab=summary

Upon entering, you are greeted with a welcoming hallway which leads to the bright and spacious through-lounge, downstairs W.C, kitchen and conservatory. To the rear of the property there is a beautiful secluded, Westerly facing garden.