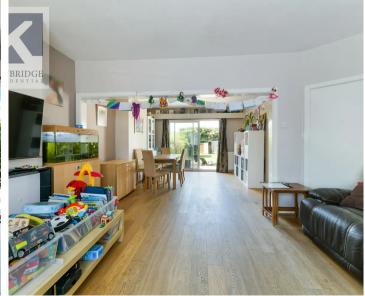

applications/applicationDetails.do? keyVal=RNHNLTGYIEQ00&activeTab=summary

Upon entering, you are greeted with a welcoming hallway which leads to the bright and spacious through-lounge, downstairs W.C, kitchen and conservatory. To the rear of the property there is a beautiful secluded, Westerly facing garden.