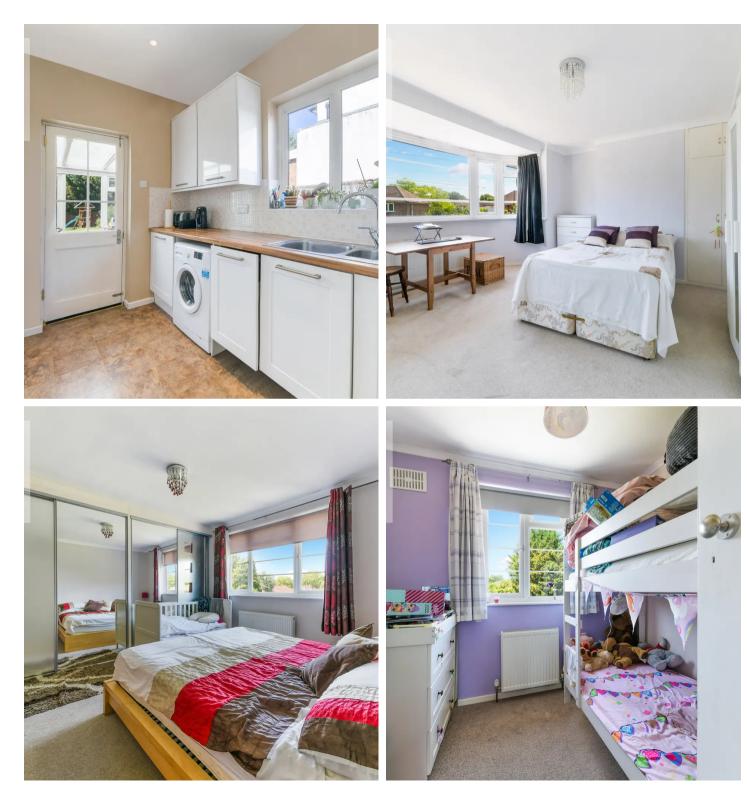

applications/applicationDetails.do? keyVal=RNHNLTGYIEQ00&activeTab=summary

Upon entering, you are greeted with a welcoming hallway which leads to the bright and spacious through-lounge, downstairs W.C, kitchen and conservatory. To the rear of the property there is a beautiful secluded, Westerly facing garden.

To the first floor there are three bedrooms, storage and a three piece family bathroom.

Further benefits include ample off-street parking and a garage.

For further information on the granted planning permission/proposed plans and to organise a