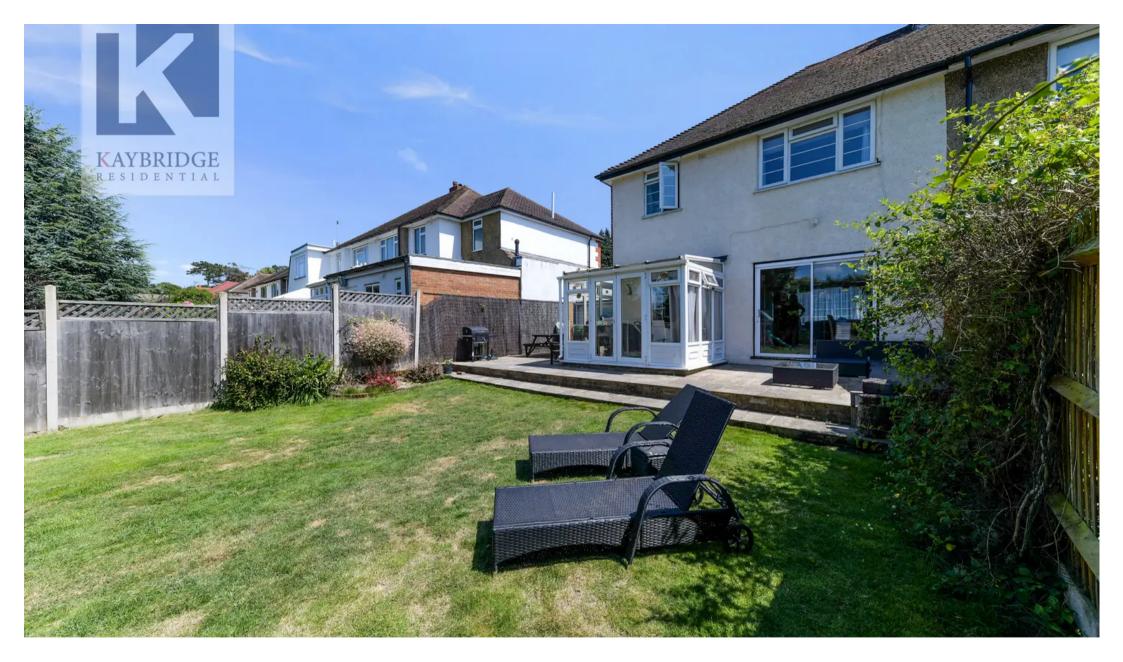

applications/applicationDetails.do? keyVal=RNHNLTGYIEQ00&activeTab=summary

Upon entering, you are greeted with a welcoming hallway which leads to the bright and spacious through-lounge, downstairs W.C, kitchen and conservatory. To the rear of the property there is a beautiful secluded, Westerly facing garden.