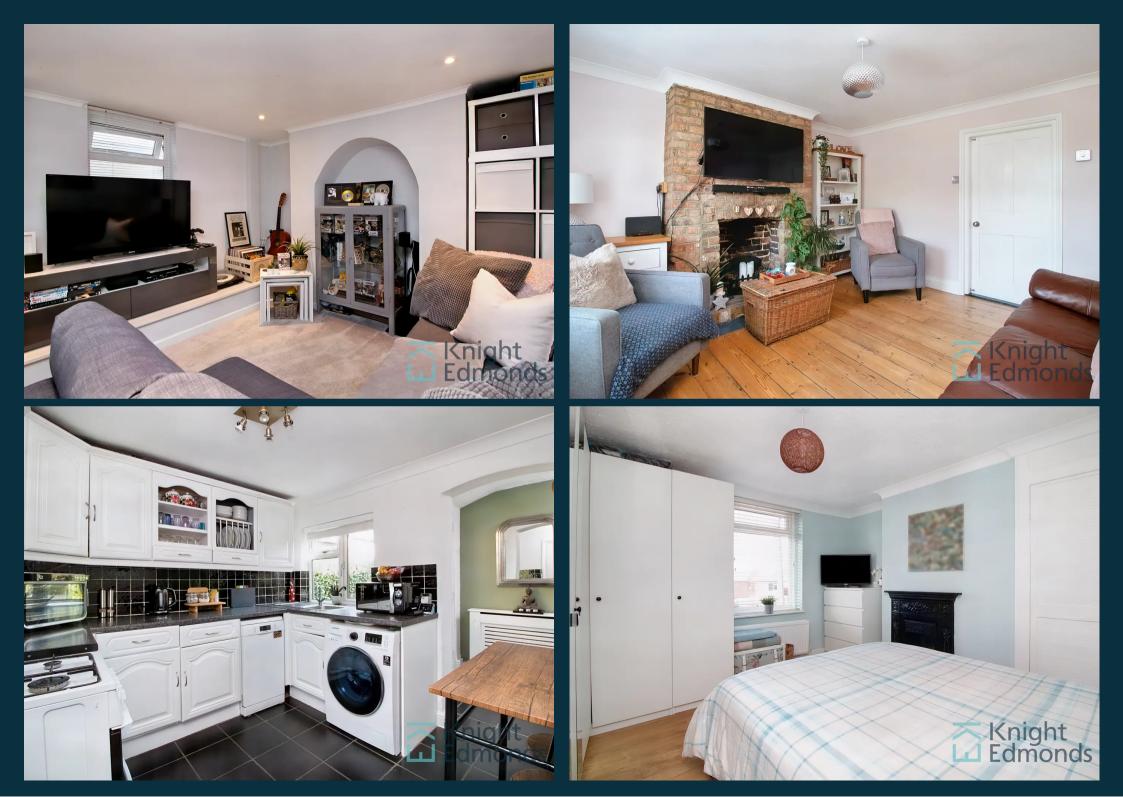

## Maidstone

Charming 2-bed terraced property in popular village. Well-presented interior, cellar, and inviting outdoor space. Lounge, spacious kitchen, downstairs bathroom. 2 double bedrooms. Versatile cellar. Delightful rear garden. Local amenities. Arrange a viewing now! Council Tax band: B

Tenure: Freehold

EPC Energy Efficiency Rating: D

EPC Environmental Impact Rating: D

- Well Presented Throughout
- Popular Loose Location
- Nearby Secondary Schools & Ofsted Rated "Good" Loose Primary School
- Fantastic Transport Links & Amenities Nearby
- Downstairs Bathroom