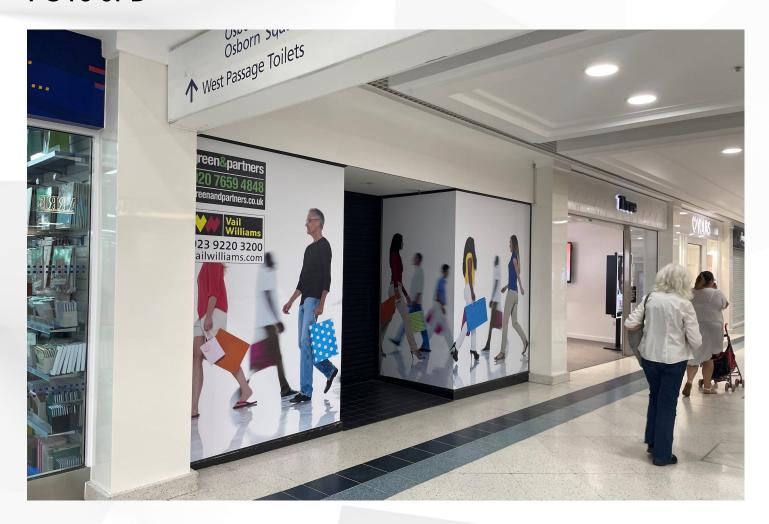

#### **Description**

The premises comprise a retail unit, arranged to provide ground floor retail space and first floor storage.

#### Location

Fareham Shopping Centre is a 500,000 sq ft fully enclosed shopping centre with key tenants including Next, Boots, Waterstones, Superdrug and B&M. Retailers operating in the vicinity include Card Factory, Holland and Barrett, Yours and Clintons.