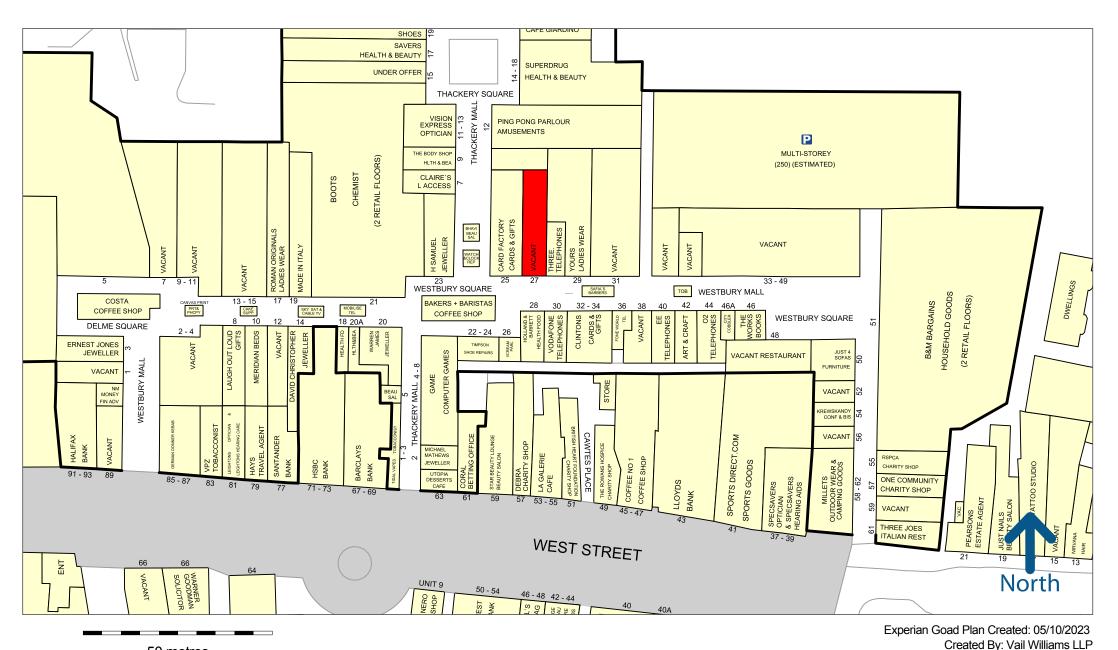

#### Location

Fareham Shopping Centre is a 500,000 sq ft fully enclosed shopping centre with key tenants including Next, Boots, Waterstones, Superdrug and B&M. Retailers operating in the vicinity include Card Factory, Holland and Barrett, Yours and Clintons.

#### Accommodation

The accommodation comprises the following areas:

| Name   | sq ft | sq m   |
|--------|-------|--------|
| Ground | 2,229 | 207.08 |
| 1st    | 887   | 82.40  |
| 2nd    | 623   | 57.88  |
| Total  | 3,739 | 347.36 |