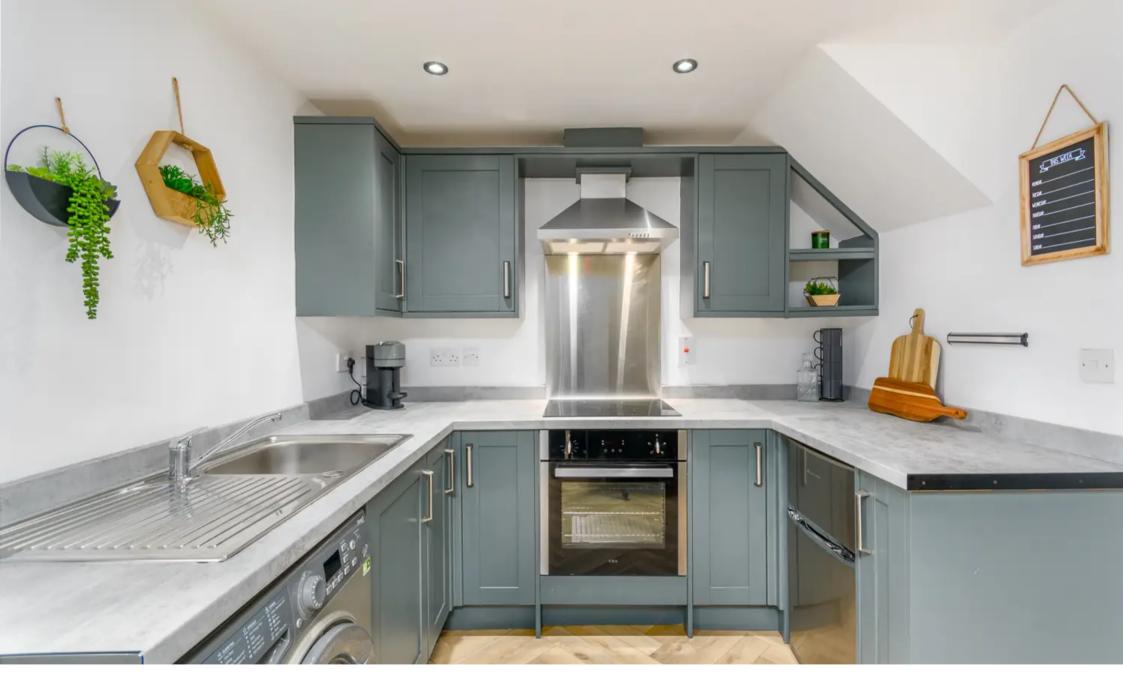

Inside, the property boasts a flawlessly designed kitchen in a welcoming U-shape, seamlessly blending with the lounge and dining area. Despite its spaciousness, every inch of this home has been meticulously maintained, ensuring a pristine living experience. To enhance the sense of roominess, double patio doors welcome abundant natural light and beckon you to the generously proportioned back garden, a private sanctuary for outdoor enjoyment.