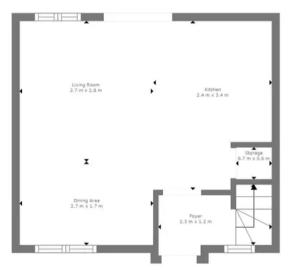

Floor 1

GROSS INTERNAL AREA FLOOR 1: 23 m2, FLOOR 2: 23 m2 EXCLUDED AREAS: STORAGE: 0 m2 TOTAL: 46 m2 Measurements Are Calculated By Cubicasa Technology. Deemed Highly Reliable But Not Guaranteed.