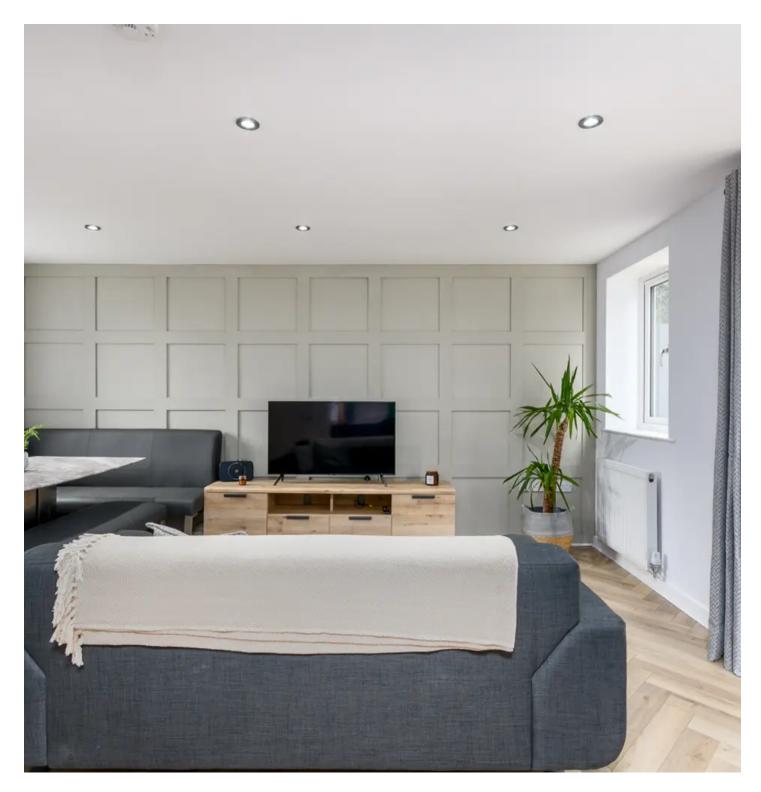

Inside, the property boasts a flawlessly designed kitchen in a welcoming U-shape, seamlessly blending with the lounge and dining area. Despite its spaciousness, every inch of this home has been meticulously maintained, ensuring a pristine living experience. To enhance the sense of roominess, double patio doors welcome abundant natural light and beckon you to the generously proportioned back garden, a private sanctuary for outdoor enjoyment.

Coventry, Coventry

The lounge, an integral part of the kitchendiner, provides an ideal setting for relaxation and gatherings, all within the comfort of your own home. Ascend the stairs, and you'll discover a remarkably spacious primary bedroom and a master ensuite, both reflecting the same immaculate condition found throughout the property.