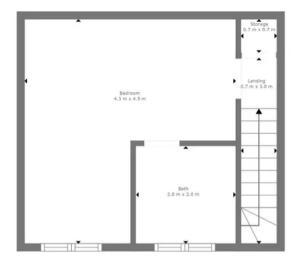

Floor 1

GROSS INTERNAL AREA FLOOR 1: 23 m2, FLOOR 2: 23 m2 EXCLUDED AREAS: STORAGE: 0 m2 TOTAL: 46 m2 Measurements Are Calculated By Cubicasa Technology. Deemed Highly Reliable But Not Guaranteed.