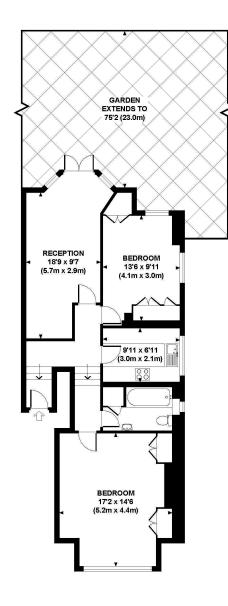

## **INTERLET**

OAKHILL ROAD, EAST PUTNEY, LONDON SWI5 £496 PW

A bright and airy two double bedroom garden flat in this Victorian Conversion in Putney. This spacious, fully furnished flat is set over 810 sq ft and offers two double bedrooms, separate, fully fitted kitchen, modern bathroom and spacious living room with French door leading in to large and well looked garden. Property is located only 5 minutes walk from East Putney station (District line) and 10 minutes walk from Putney Rail station. The Upper Richmond Road shops are varied but you are well catered for with various convenience stores, restaurants, pubs and other useful shops. Wandsworth Park and River Thames are also only stone's throw away.[...]