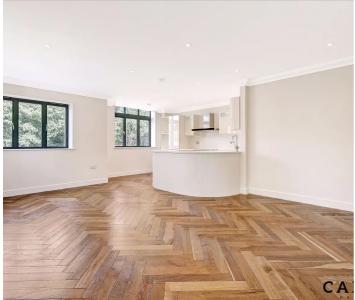

This exceptional property boasts modern features and a high specification throughout. When entering the property via secure entry system you are met by a spacious entrance hall with \*walnut, oak\* herringbone wood flooring which leads through in to an open plan kitchen/dining/living room. The bespoke fitted kitchen boasts ample storage, quartz worktops with ample worksurface, integrated AEG appliances. The open plan living space offers multiple electric point, tv/media points and doors leading to a large private balcony.

## **Reception Dining Room Kitchen**

Dimensions: 25' 10" x 18' 1" (7.87m x 5.51m).