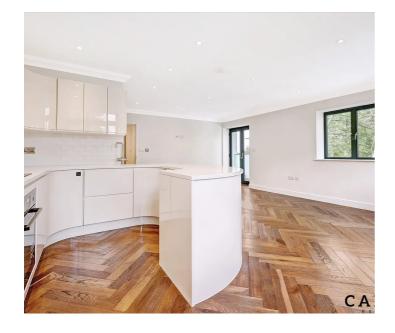

This exceptional property boasts modern features and a high specification throughout. When entering the property via secure entry system you are met by a spacious entrance hall with \*walnut, oak\* herringbone wood flooring which leads through in to an open plan kitchen/dining/living room. The bespoke fitted kitchen boasts ample storage, quartz worktops with ample worksurface, integrated AEG appliances. The open plan living space offers multiple electric point, tv/media points and doors leading to a large private balcony.

## **Reception Dining Room Kitchen**

Dimensions: 25' 10" x 18' 1" (7.87m x 5.51m).