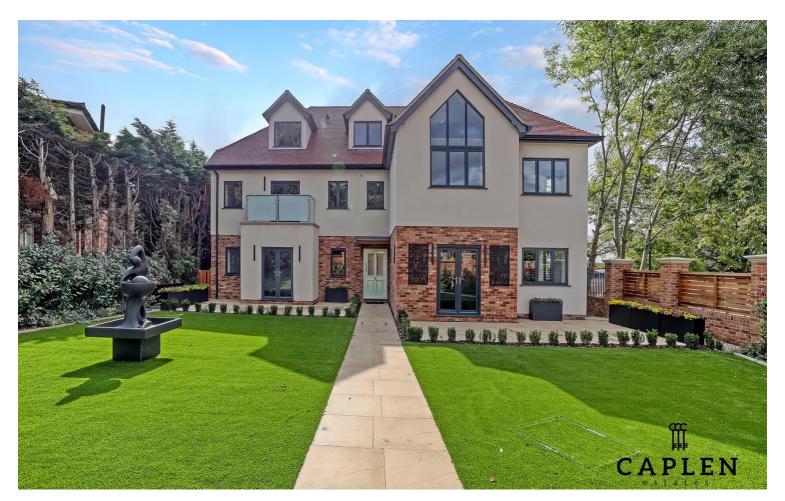

# Magnolia Heights, 15B Manor Road, Chigwell

£685,000 | £2,650 pcm Share of Freehold

NEW BUILD APARTMENTS • SHARE OF FREEHOLD 999YRS / SERVICE CHARGE TBC • SECURE GATED DEVELOPMENT, ELECTRIC CHARGER POINTS & PARKING • PRIVATE TERRACES & BALCONIES • BESPOKE FITTED KITCHEN WITH INTEGRATED APPLIANCES • UNDERFLOOR HEATED HERRINGBONE OAK FLOORING THROUGHOUT • LANDSCAPED COMMUNAL GARDENS

#### \*Apartment 6 First Floor\*

Caplen Estates welcomes to the market this stylish \*New Build\* two bedroom first floor apartment which is situated within Magnolia Heights, Manor Road Chigwell, offering Share Of Freehold, within close proximity to transport links, Chigwell Private member Golf course and Gym facilities nearby.