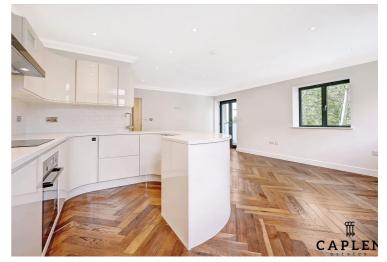

This exceptional property boasts modern features and a high specification throughout. When entering the property via secure entry system you are met by a spacious entrance hall with \*walnut, oak\* herringbone wood flooring which leads through in to an open plan kitchen/dining/living room. The bespoke fitted kitchen boasts ample storage, quartz worktops with ample worksurface, integrated AEG appliances. The open plan living space offers multiple electric point, tv/media points and doors leading to a large private balcony.

## **Reception Dining Room Kitchen**

Dimensions: 25' 10" x 18' 1" (7.87m x 5.51m).