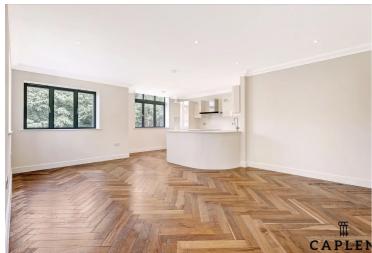

This exceptional property boasts modern features and a high specification throughout. When entering the property via secure entry system you are met by a spacious entrance hall with \*walnut, oak\* herringbone wood flooring which leads through in to an open plan kitchen/dining/living room. The bespoke fitted kitchen boasts ample storage, quartz worktops with ample worksurface, integrated AEG appliances. The open plan living space offers multiple electric point, tv/media points and doors leading to a large private balcony.

## **Reception Dining Room Kitchen**

Dimensions: 25' 10" x 18' 1" (7.87m x 5.51m).