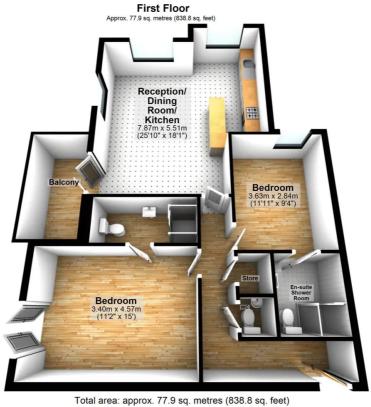

## **Reception Dining Room Kitchen**

Dimensions: 25' 10" x 18' 1" (7.87m x 5.51m).

#### Bedroom 1

Dimensions: 11' 2" x 15' 0" (3.40m x 4.57m).

#### **Ensuite Shower Room**

#### Bedroom 2

Dimensions: 11' 11" x 9' 4" (3.63m x 2.84m).

### **Ensuite Shower Room**

wc

## SECURE GATED

1 Parking Space

Total area: approx. 77.9 sq. metres (838.8 sq. feet)

For illustration purposes only.

For illustration purposes only.

www.modephoto.co.uk @modephotouk Plan produced using PlanUp.