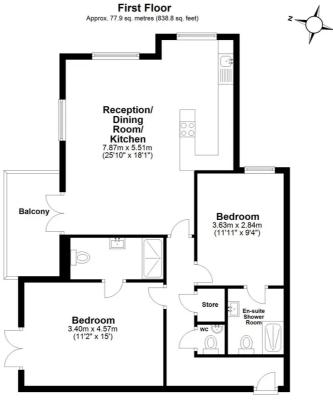

## **Reception Dining Room Kitchen**

Dimensions: 25' 10" x 18' 1" (7.87m x 5.51m).

#### Bedroom 1

Dimensions: 11' 2" x 15' 0" (3.40m x 4.57m).

#### **Ensuite Shower Room**

#### Bedroom 2

Dimensions: 11' 11" x 9' 4" (3.63m x 2.84m).

### **Ensuite Shower Room**

wc

## SECURE GATED

1 Parking Space

Total area: approx. 77.9 sq. metres (838.8 sq. feet)

For illustration purposes only.

For illustration purposes only.

www.modephoto.co.uk @modephotouk Plan produced using PlanUp.