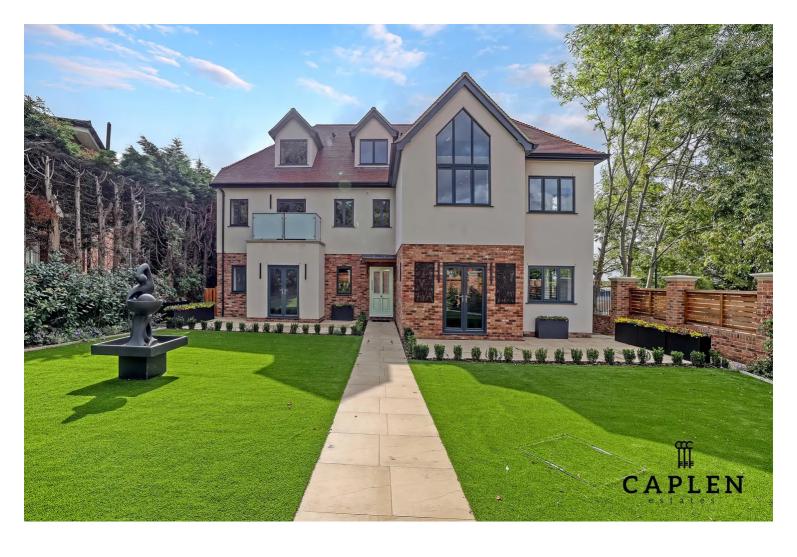

# Magnolia Heights, 15B Manor Road, Chigwell

£685,000 | £2,650 pcm Share of Freehold

NEW BUILD APARTMENTS • SHARE OF FREEHOLD 999YRS / SERVICE CHARGE TBC • SECURE GATED DEVELOPMENT, ELECTRIC CHARGER POINTS & PARKING • PRIVATE TERRACES & BALCONIES • BESPOKE FITTED KITCHEN WITH INTEGRATED APPLIANCES • UNDERFLOOR HEATED HERRINGBONE OAK FLOORING THROUGHOUT • LANDSCAPED COMMUNAL GARDENS

#### \*Apartment 6 First Floor\*

Caplen Estates welcomes to the market this stylish \*New Build\* two bedroom first floor apartment which is situated within Magnolia Heights, Manor Road Chigwell, offering Share Of Freehold, within close proximity to transport links, Chigwell Private member Golf course and Gym facilities nearby.