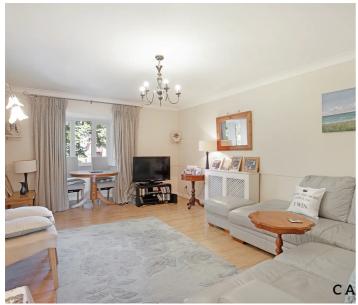

Upon entering the flat, you are greeted by a bright and airy reception room, which leads to a fitted kitchen with built-in oven, hob and extractor fan. There is space for free-standing washing machine and fridge/freezer. The main bedroom has fitted wardrobes with additional space for extra storage if needed. The second bedroom is a good size, with space for a double bed or single bed plus storage. Alternatively, it would be ideal as a home office. The property benefits from two allocated parking spaces and there is a pretty communal garden for the new owner to enjoy.

## Living/Dining Room

Dimensions: 19' 5" x 18' 10" (5.91m x 5.74m).