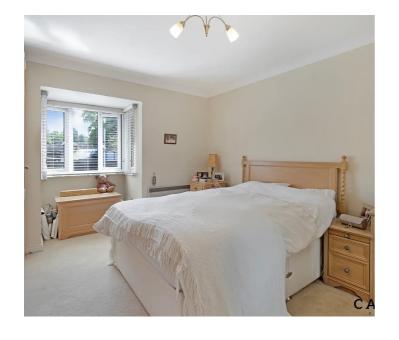

Upon entering the flat, you are greeted by a bright and airy reception room, which leads to a fitted kitchen with built-in oven, hob and extractor fan. There is space for free-standing washing machine and fridge/freezer. The main bedroom has fitted wardrobes with additional space for extra storage if needed. The second bedroom is a good size, with space for a double bed or single bed plus storage. Alternatively, it would be ideal as a home office. The property benefits from two allocated parking spaces and there is a pretty communal garden for the new owner to enjoy.

#### Bedroom 1

Dimensions: 15' 8" x 11' 1" (4.77m x 3.38m).