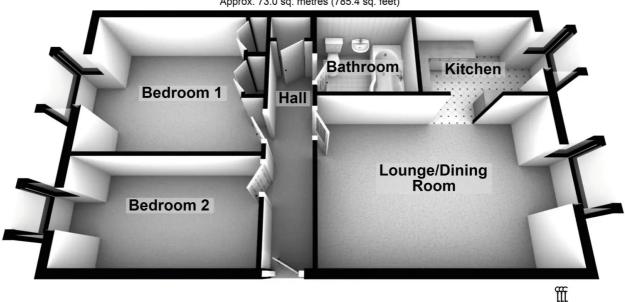

## Living/Dining Room

Dimensions: 19' 5" x 18' 10" (5.91m x 5.74m).

### Kitchen

Dimensions: 9' 1" x 6' 6" (2.77m x 1.98m).

#### Bedroom 1

Dimensions: 15' 8" x 11' 1" (4.77m x 3.38m).

#### Bedroom 2

Dimensions: 15' 8" x 7' 5" (4.77m x 2.26m).

#### **Bathroom**

Dimensions: 7' 5" x 6' 6" (2.26m x 1.98m).

**COMMUNAL GARDEN** 

SECURE GATED

1 Parking Space

**First Floor** 

Approx. 73.0 sq. metres (785.4 sq. feet)

Total area: approx. 73.0 sq. metres (785.4 sq. feet)