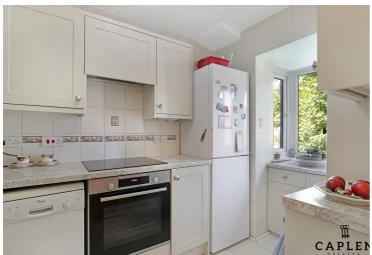

Upon entering the flat, you are greeted by a bright and airy reception room, which leads to a fitted kitchen with built-in oven, hob and extractor fan. There is space for free-standing washing machine and fridge/freezer. The main bedroom has fitted wardrobes with additional space for extra storage if needed. The second bedroom is a good size, with space for a double bed or single bed plus storage. Alternatively, it would be ideal as a home office. The property benefits from two allocated parking spaces and there is a pretty communal garden for the new owner to enjoy.

### Kitchen

Dimensions: 9' 1" x 6' 6" (2.77m x 1.98m).