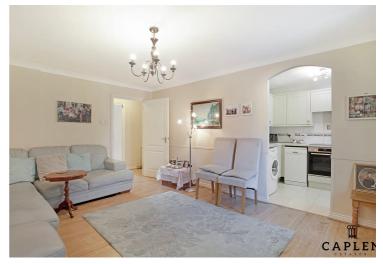

Upon entering the flat, you are greeted by a bright and airy reception room, which leads to a fitted kitchen with built-in oven, hob and extractor fan. There is space for free-standing washing machine and fridge/freezer. The main bedroom has fitted wardrobes with additional space for extra storage if needed. The second bedroom is a good size, with space for a double bed or single bed plus storage. Alternatively, it would be ideal as a home office. The property benefits from two allocated parking spaces and there is a pretty communal garden for the new owner to enjoy.

## Living/Dining Room

Dimensions: 19' 5" x 18' 10" (5.91m x 5.74m).