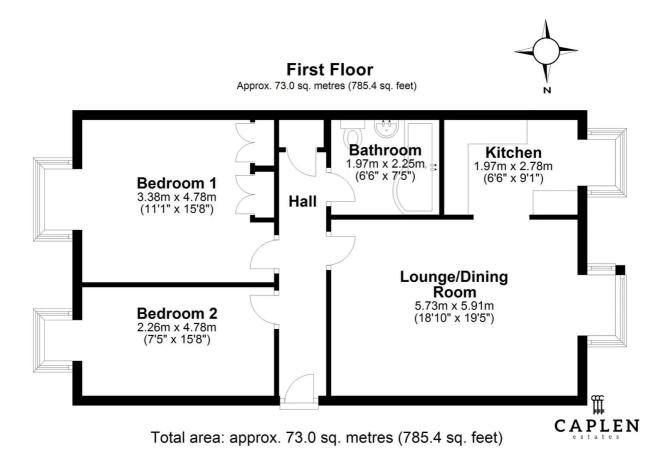

## Living/Dining Room

Dimensions: 19' 5" x 18' 10" (5.91m x 5.74m).

### Kitchen

Dimensions: 9' 1" x 6' 6" (2.77m x 1.98m).

#### Bedroom 1

Dimensions: 15' 8" x 11' 1" (4.77m x 3.38m).

#### Bedroom 2

Dimensions: 15' 8" x 7' 5" (4.77m x 2.26m).

#### **Bathroom**

Dimensions: 7' 5" x 6' 6" (2.26m x 1.98m).

**COMMUNAL GARDEN** 

SECURE GATED

1 Parking Space

**First Floor** 

Approx. 73.0 sq. metres (785.4 sq. feet)

Total area: approx. 73.0 sq. metres (785.4 sq. feet)