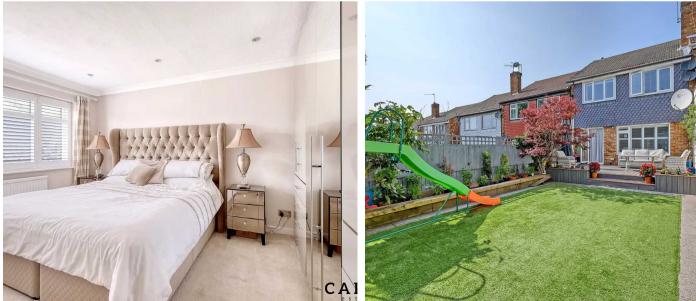

Living Room 11' 3" x 18' 4" (3.42m x 5.60m)

**Dining Area** 19' 8" x 9' 10" (6.00m x 3.00m)

**Bedroom 1** 14' 1" x 9' 10" (4.30m x 3.00m)

**Bedroom 2** 13' 6" x 9' 0" (4.12m x 2.75m)

**Bedroom 3** 10' 5" x 9' 1" (3.17m x 2.76m)

## GARDEN

40' 1" x 18' 4" (12.22m x 5.6m)