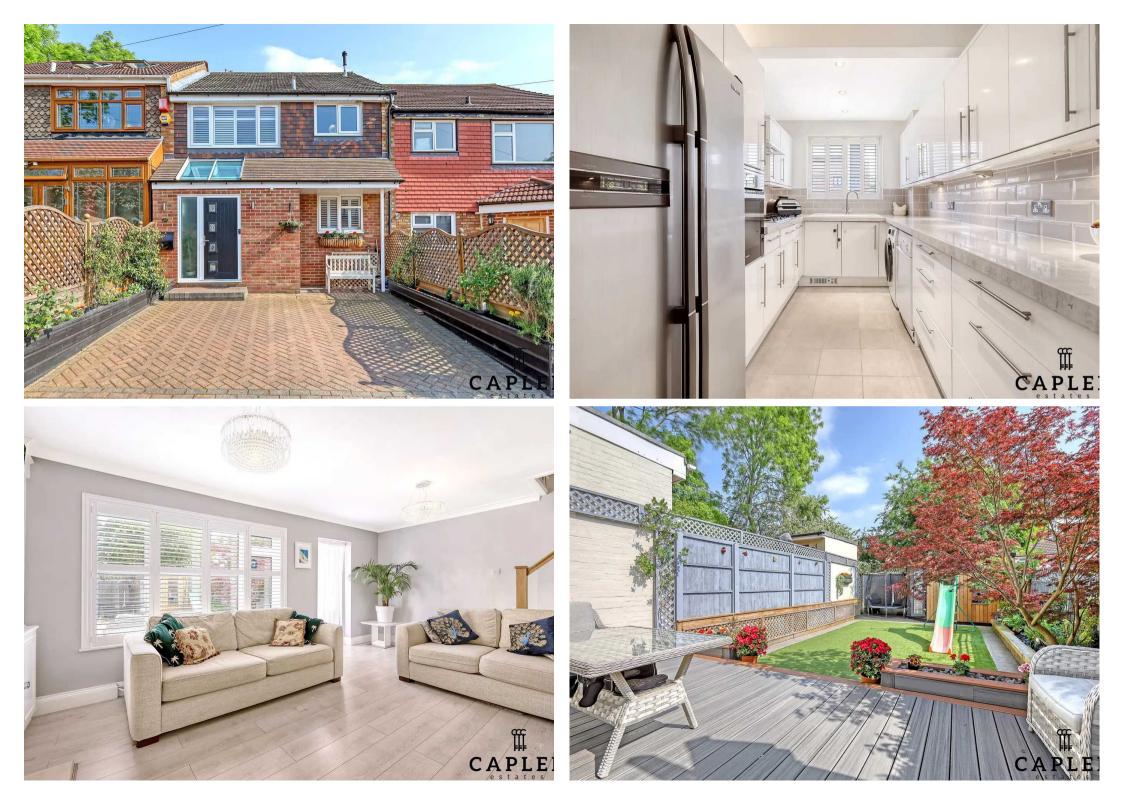

## Chigwell, Essex

Immaculate 3-bed family home near Grange Hill Underground Station. Bright reception, dining area, fitted kitchen, spacious living room, garden, home office, off-street parking. Close to amenities & schools. Guide Price £550k-£600k. Call 0203 937 7733 to view. Council Tax band: E

Tenure: Freehold

EPC Energy Efficiency Rating: D

EPC Environmental Impact Rating: D

- Guide Price £550,000-£600,000
- Quiet Location near Forest Land
- Immaculate Three Bedroom Family Home
- Home Office/Garden Room
- Downstairs Cloakroom
- Off Street Parking
- Walking Distance to Grange Hill Underground Station and Shops
- Potential to Extend STPP