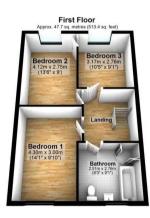

Living Room 11' 3" x 18' 4" (3.42m x 5.60m)

**Dining Area** 19' 8" x 9' 10" (6.00m x 3.00m)

**Bedroom 1** 14' 1" x 9' 10" (4.30m x 3.00m)

**Bedroom 2** 13' 6" x 9' 0" (4.12m x 2.75m)

**Bedroom 3** 10' 5" x 9' 1" (3.17m x 2.76m)

**Bathroom** 8' 3" x 9' 1" (2.51m x 2.76m)

wc

**Study** 6' 9" x 7' 5" (2.07m x 2.27m)