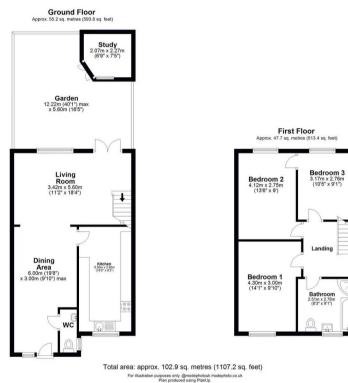

## Chigwell, Essex

Immaculate 3-bed family home near Grange Hill Underground Station. Bright reception, dining area, fitted kitchen, spacious living room, garden, home office, off-street parking. Close to amenities & schools. Guide Price £550k-£600k. Call 0203 937 7733 to view. Council Tax band: E