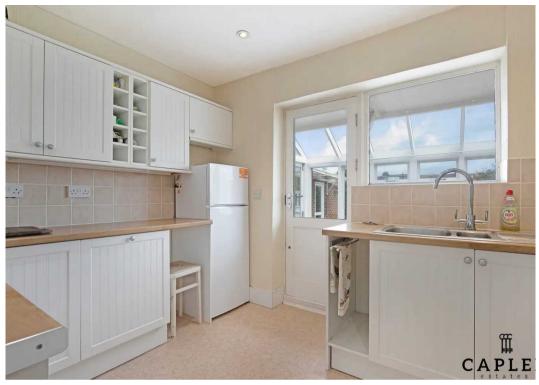

## Buckhurst Hill, Essex

Spacious 2-bed bungalow in Buckhurst Hill, Essex. Close to shops, restaurants, and transport links. Open-plan living/dining, conservatory, good-sized garden & off-street parking. Potential for extension. Requires redecoration. UPVC windows. Call 0203 937 7733 to arrange viewing.

**Kitchen** Dimensions: 9' 3" x 11' 10" (2.82m x 3.60m).

**Conservatory** Dimensions: 9' 7" x 11' 5" (2.92m x 3.48m).

**Bedroom 1** Dimensions: 12' 7" x 9' 3" (3.83m x 2.82m).

**Bedroom 2** Dimensions: 12' 1" x 9' 3" (3.68m x 2.82m).