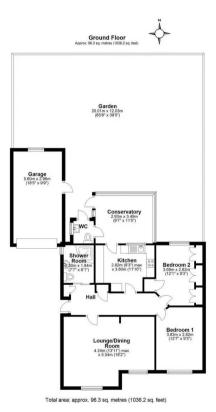

**Kitchen** Dimensions: 9' 3" x 11' 10" (2.82m x 3.60m).

**Conservatory** Dimensions: 9' 7" x 11' 5" (2.92m x 3.48m).

**Bedroom 1** Dimensions: 12' 7" x 9' 3" (3.83m x 2.82m).

**Bedroom 2** Dimensions: 12' 1" x 9' 3" (3.68m x 2.82m).

**Shower Room** Dimensions: 7' 7" x 6' 1" (2.31m x 1.85m).

#### GARDEN

65' 8" x 39' 6" (20.01m x 12.03m)

Good size rear garden with lawn, paved area and mature planting. There is also an external storage area.

#### GARAGE

Single Garage

### ON DRIVE

3 Parking Spaces

Parking on drive way for 2-3 cars

Total area: approx. 96.3 sq. metres (1036.2 sq. feet)