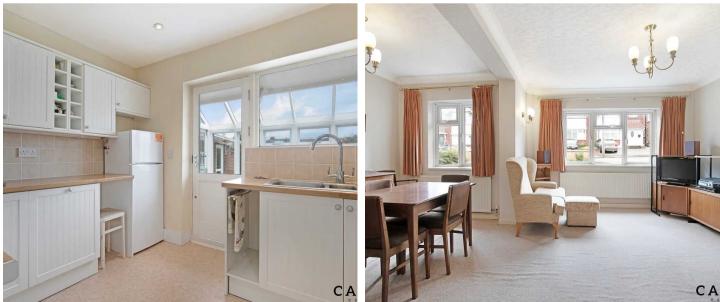

Council Tax band: E

Tenure: Freehold

EPC Energy Efficiency Rating: C

EPC Environmental Impact Rating:

- Semi-Detached Bunglow
- Open-Plan Living and Dining Room
- Modern Kitchen
- Bright and Airy Conservatory
- Off-Street Parking For At Least Two Cars
- Good Sized Rear Garden
- Potential To Extend STPP

**Kitchen** Dimensions: 9' 3" x 11' 10" (2.82m x 3.60m).

**Conservatory** Dimensions: 9' 7" x 11' 5" (2.92m x 3.48m).

**Bedroom 1** Dimensions: 12' 7" x 9' 3" (3.83m x 2.82m).

**Bedroom 2** Dimensions: 12' 1" x 9' 3" (3.68m x 2.82m).