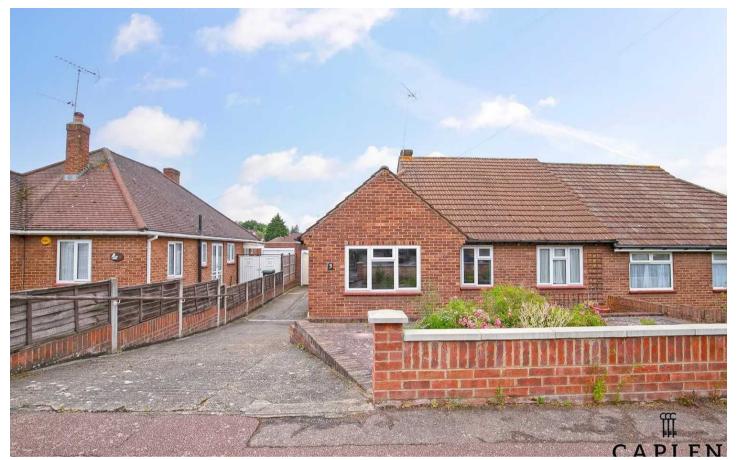

## Buckhurst Hill, Essex

Spacious 2-bed bungalow in Buckhurst Hill, Essex. Close to shops, restaurants, and transport links. Open-plan living/dining, conservatory, good-sized garden & off-street parking. Potential for extension. Requires redecoration. UPVC windows. Call 0203 937 7733 to arrange viewing.

Council Tax band: E

Tenure: Freehold

EPC Energy Efficiency Rating: C

EPC Environmental Impact Rating:

- Semi-Detached Bunglow
- Open-Plan Living and Dining Room
- Modern Kitchen
- Bright and Airy Conservatory
- Off-Street Parking For At Least Two Cars
- Good Sized Rear Garden
- Potential To Extend STPP

### ON DRIVE

3 Parking Spaces

Parking on drive way for 2-3 cars

Total area: approx. 96.3 sq. metres (1036.2 sq. feet)