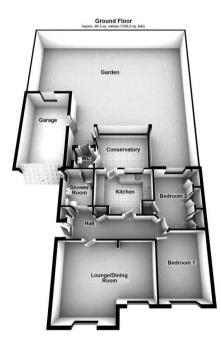

**Kitchen** Dimensions: 9' 3" x 11' 10" (2.82m x 3.60m).

**Conservatory** Dimensions: 9' 7" x 11' 5" (2.92m x 3.48m).

**Bedroom 1** Dimensions: 12' 7" x 9' 3" (3.83m x 2.82m).

**Bedroom 2** Dimensions: 12' 1" x 9' 3" (3.68m x 2.82m).

**Shower Room** Dimensions: 7' 7" x 6' 1" (2.31m x 1.85m).

#### GARDEN

65' 8" x 39' 6" (20.01m x 12.03m)

Good size rear garden with lawn, paved area and mature planting. There is also an external storage area.

#### GARAGE

Single Garage

### ON DRIVE

3 Parking Spaces

Parking on drive way for 2-3 cars

Total area: approx. 96.3 sq. metres (1036.2 sq. feet)