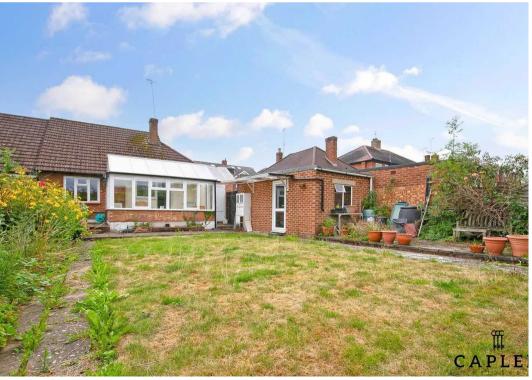

#### GARDEN

65' 8" x 39' 6" (20.01m x 12.03m)

Good size rear garden with lawn, paved area and mature planting. There is also an external storage area.

#### GARAGE

Single Garage