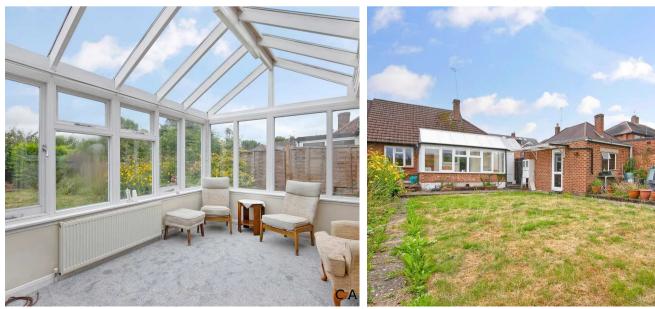

Council Tax band: E

Tenure: Freehold

EPC Energy Efficiency Rating: C

EPC Environmental Impact Rating:

- Semi-Detached Bunglow
- Open-Plan Living and Dining Room
- Modern Kitchen
- Bright and Airy Conservatory
- Off-Street Parking For At Least Two Cars
- Good Sized Rear Garden
- Potential To Extend STPP

**Kitchen** Dimensions: 9' 3" x 11' 10" (2.82m x 3.60m).

**Conservatory** Dimensions: 9' 7" x 11' 5" (2.92m x 3.48m).

**Bedroom 1** Dimensions: 12' 7" x 9' 3" (3.83m x 2.82m).

**Bedroom 2** Dimensions: 12' 1" x 9' 3" (3.68m x 2.82m).

#### GARDEN

65' 8" x 39' 6" (20.01m x 12.03m)

Good size rear garden with lawn, paved area and mature planting. There is also an external storage area.