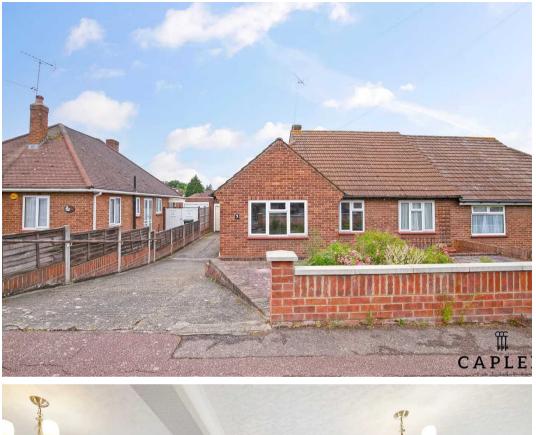

## Buckhurst Hill, Essex

Spacious 2-bed bungalow in Buckhurst Hill, Essex. Close to shops, restaurants, and transport links. Open-plan living/dining, conservatory, good-sized garden & off-street parking. Potential for extension. Requires redecoration. UPVC windows. Call 0203 937 7733 to arrange viewing.

Council Tax band: E

Tenure: Freehold

EPC Energy Efficiency Rating: C

EPC Environmental Impact Rating:

- Semi-Detached Bunglow
- Open-Plan Living and Dining Room
- Modern Kitchen
- Bright and Airy Conservatory
- Off-Street Parking For At Least Two Cars
- Good Sized Rear Garden
- Potential To Extend STPP