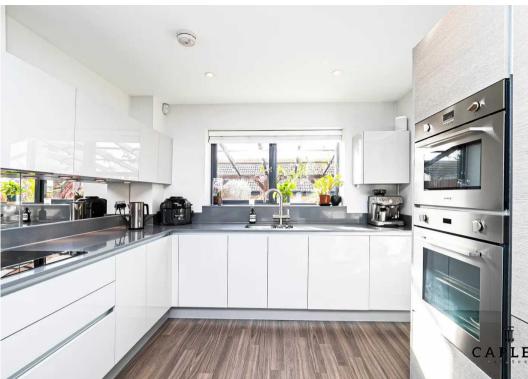

Council Tax band: F

Tenure: Freehold

EPC Energy Efficiency Rating: B

EPC Environmental Impact Rating: B

- Three Bedroom End of Terrace House
- Stunning Recently Built Development
- Kitchen/Dining Room
- Two Bathrooms
- Utility Room & WC
- Large Garage & Landscaped Garden
- Excellent location for access to local schools and transport routes
- Walking Distance to Chigwell Village

## **Reception Hall**

**Kitchen/Dining Room** 21' 0" x 10' 5" (6.40m x 3.18m)

**Living Room** 17' 4" x 9' 9" (5.28m x 2.98m)

**Utility room**4' 11" x 6' 7" (1.51m x 2.01m)

Downstairs Cloakroom

Bedroom 1 14' 4" x 9' 11" (4.36m x 3.01m)