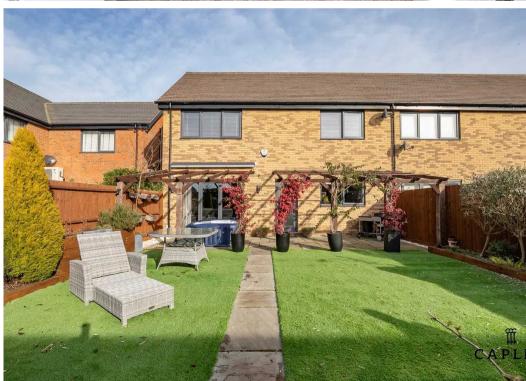

## **Park View**

Chigwell, Chigwell

Guide Price £700,000 - £750,000. Modern 3 bed family home in gated development near Luxborough Lakes. Large kitchen/dining room, living room, utility room. Main bedroom with ensuite. Boarded loft for potential extension. Southerly-facing patio, double garage. Call 0203 937 7733 for viewing.

Council Tax band: F

Tenure: Freehold

EPC Energy Efficiency Rating: B

EPC Environmental Impact Rating: B

- Three Bedroom End of Terrace House
- Stunning Recently Built Development
- Kitchen/Dining Room
- Two Bathrooms
- Utility Room & WC
- Large Garage & Landscaped Garden
- Excellent location for access to local schools and transport routes
- Walking Distance to Chigwell Village