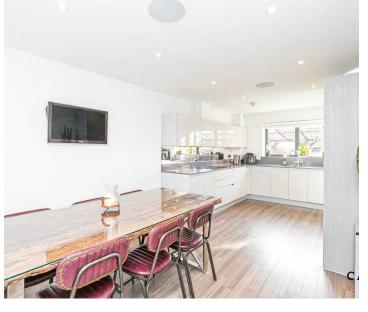

## **Reception Hall**

**Kitchen/Dining Room** 21' 0" x 10' 5" (6.40m x 3.18m)

**Living Room** 17' 4" x 9' 9" (5.28m x 2.98m)

**Utility room**4' 11" x 6' 7" (1.51m x 2.01m)

Downstairs Cloakroom

Bedroom 1 14' 4" x 9' 11" (4.36m x 3.01m)