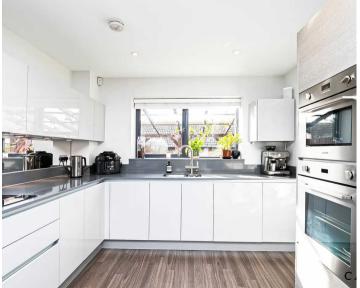

## **Reception Hall**

**Kitchen/Dining Room** 21' 0" x 10' 5" (6.40m x 3.18m)

**Living Room** 17' 4" x 9' 9" (5.28m x 2.98m)

**Utility room**4' 11" x 6' 7" (1.51m x 2.01m)

Downstairs Cloakroom

Bedroom 1 14' 4" x 9' 11" (4.36m x 3.01m)