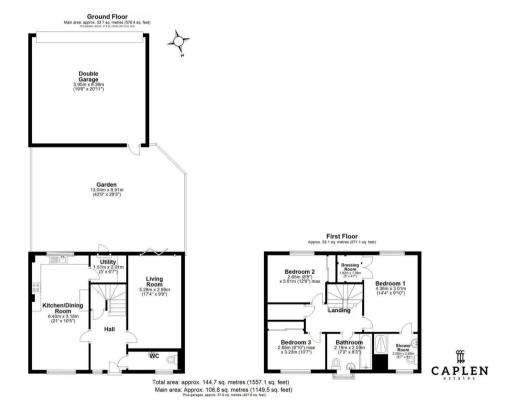

## **Reception Hall**

**Kitchen/Dining Room** 21' 0" x 10' 5" (6.40m x 3.18m)

**Living Room** 17' 4" x 9' 9" (5.28m x 2.98m)

**Utility room**4' 11" x 6' 7" (1.51m x 2.01m)

Downstairs Cloakroom

Bedroom 1 14' 4" x 9' 11" (4.36m x 3.01m)

Ensuite Shower Room 6' 7" x 8' 0" (2.00m x 2.45m)

**Bedroom 2** 8' 8" x 12' 6" (2.65m x 3.81m)

**Bedroom 3** 8' 10" x 10' 7" (2.68m x 3.23m)

Family Bathroom 7' 2" x 8' 4" (2.18m x 2.53m)

42' 9" x 29' 3" (13.04m x 8.91m)

GARAGE

Double Garage

Total area: approx. 144.7 sq. metres (1557.1 sq. feet)