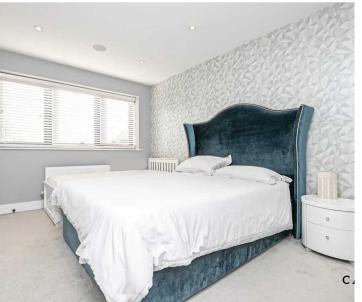

## **Reception Hall**

**Kitchen/Dining Room** 21' 0" x 10' 5" (6.40m x 3.18m)

**Living Room** 17' 4" x 9' 9" (5.28m x 2.98m)

**Utility room**4' 11" x 6' 7" (1.51m x 2.01m)

Downstairs Cloakroom

Bedroom 1 14' 4" x 9' 11" (4.36m x 3.01m)

Ensuite Shower Room 6' 7" x 8' 0" (2.00m x 2.45m)

**Bedroom 2** 8' 8" x 12' 6" (2.65m x 3.81m)

**Bedroom 3** 8' 10" x 10' 7" (2.68m x 3.23m)

Family Bathroom 7' 2" x 8' 4" (2.18m x 2.53m)

42' 9" x 29' 3" (13.04m x 8.91m)