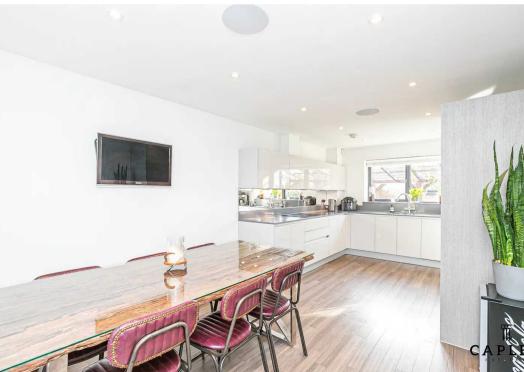

## **Reception Hall**

**Kitchen/Dining Room** 21' 0" x 10' 5" (6.40m x 3.18m)

**Living Room** 17' 4" x 9' 9" (5.28m x 2.98m)

**Utility room**4' 11" x 6' 7" (1.51m x 2.01m)

Downstairs Cloakroom

Bedroom 1 14' 4" x 9' 11" (4.36m x 3.01m)