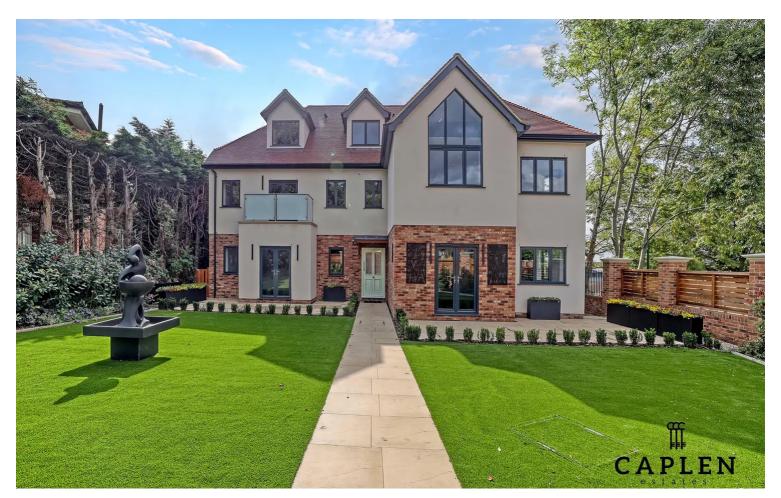

# Magnolia Heights, 15B Manor Road, Chigwell

£595,000 | £2,395 pcm Share of Freehold

NEW BUILD APARTMENTS • SHARE OF FREEHOLD 999YRS / SERVICE CHARGE TBC • PRIVATE TERRACES & BALCONIES • BESPOKE FITTED KITCHEN WITH INTEGRATED APPLIANCES • UNDERFLOOR HEATED HERRINGBONE OAK FLOORING THROUGHOUT • LANDSCAPED COMMUNAL GARDENS

#### \*Apartment 3 Ground Floor\*

Caplen Estates welcomes to the market this stylish *New Build* two bedroom ground floor apartment which is situated within Magnolia Heights, Manor Road Chigwell, offering Share Of Freehold, within close proximity to transport links, Chigwell Private member Golf course and Gym facilities nearby.

This exceptional property which boasts modern features and a high specification throughout. When entering the property via secure entry system you are met by a spacious entrance hall with *walnut*, *oak* herringbone wood flooring which leads through in to an open plan kitchen/dining/living room. The bespoke fitted kitchen boasts ample storage, quartz worktops and integrated appliances. The open plan living space offers multiple electric point, tv/media points and doors leading to a private landscaped patio.