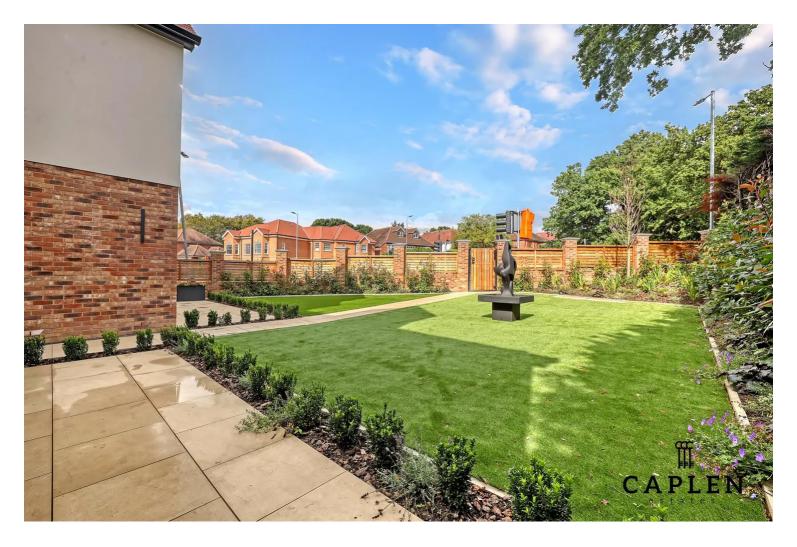

This exceptional property which boasts modern features and a high specification throughout. When entering the property via secure entry system you are met by a spacious entrance hall with *walnut*, *oak* herringbone wood flooring which leads through in to an open plan kitchen/dining/living room. The bespoke fitted kitchen boasts ample storage, quartz worktops and integrated appliances. The open plan living space offers multiple electric point, tv/media points and doors leading to a private landscaped patio.

The main bedroom is complete with fitted wardrobe and a stylish ensuite shower room which is fully tiled. The second bedroom offers fitted wardrobes and shower room with access to a pass through w/c. Additionally the property offers a separate w/c, underfloor heating throughout, fast broadband, electric charger points, communal gardens and is available to view asap.