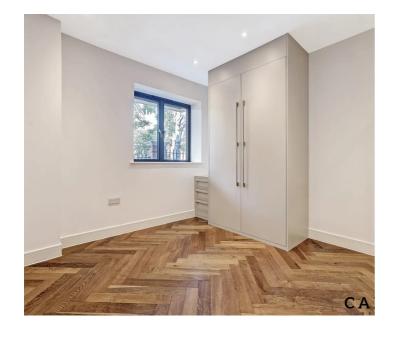

The main bedroom is complete with fitted wardrobe and a stylish ensuite shower room which is fully tiled. The second bedroom offers fitted wardrobes and shower room with access to a pass through w/c. Additionally the property offers a separate w/c, underfloor heating throughout, fast broadband, electric charger points, communal gardens and is available to view asap.

#### Bedroom 1

11' 4" x 14' 3" (3.45m x 4.34m)

**Ensuite Shower Room** 

#### Bedroom 2

10' 2" x 9' 1" (3.10m x 2.77m)