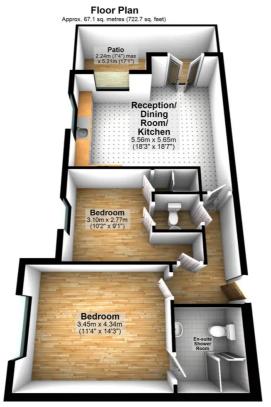

## Reception Dining Room Kitchen

18' 3" x 18' 6" (5.56m x 5.65m)

#### Bedroom 1

11' 4" x 14' 3" (3.45m x 4.34m)

**Ensuite Shower Room** 

#### Bedroom 2

10' 2" x 9' 1" (3.10m x 2.77m)

#### **BALCONY**

7' 4" x 17' 1" (2.24m x 5.2m)

Terrace/Outdoor seating area, accessed through living area

### SECURE GATED

1 Parking Space

Total area: approx. 67.1 sq. metres (722.7 sq. feet)

www.modephoto.co.uk @modephotoul

Total area: approx. 67.1 sq. metres (722.7 sq. feet)

For illustration purposes only.

You can include any text here. The text can be modified upon generating your brochure.