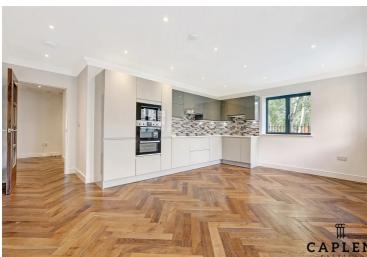

This exceptional property which boasts modern features and a high specification throughout. When entering the property via secure entry system you are met by a spacious entrance hall with *walnut*, *oak* herringbone wood flooring which leads through in to an open plan kitchen/dining/living room. The bespoke fitted kitchen boasts ample storage, quartz worktops and integrated appliances. The open plan living space offers multiple electric point, tv/media points and doors leading to a private landscaped patio.

## Reception Dining Room Kitchen

18' 3" x 18' 6" (5.56m x 5.65m)