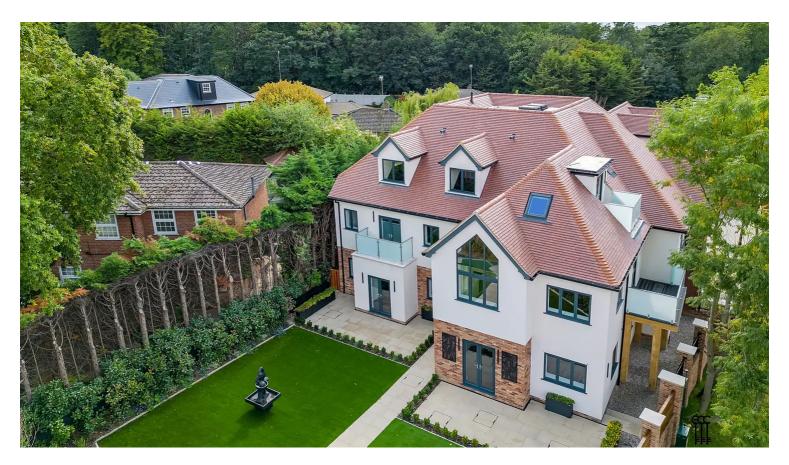

# Magnolia Heights, 15B Manor Road, Chigwell

£595,000 | £2,395 pcm Share of Freehold

NEW BUILD APARTMENTS • SHARE OF FREEHOLD 999YRS / SERVICE CHARGE TBC • PRIVATE TERRACES & BALCONIES • BESPOKE FITTED KITCHEN WITH INTEGRATED APPLIANCES • UNDERFLOOR HEATED HERRINGBONE OAK FLOORING THROUGHOUT • LANDSCAPED COMMUNAL GARDENS

#### \*Apartment 3 Ground Floor\*

Caplen Estates welcomes to the market this stylish *New Build* two bedroom ground floor apartment which is situated within Magnolia Heights, Manor Road Chigwell, offering Share Of Freehold, within close proximity to transport links, Chigwell Private member Golf course and Gym facilities nearby.

This exceptional property which boasts modern features and a high specification throughout. When entering the property via secure entry system you are met by a spacious entrance hall with *walnut*, *oak* herringbone wood flooring which leads through in to an open plan kitchen/dining/living room. The bespoke fitted kitchen boasts ample storage, quartz worktops and integrated appliances. The open plan living space offers multiple electric point, tv/media points and doors leading to a private landscaped patio.