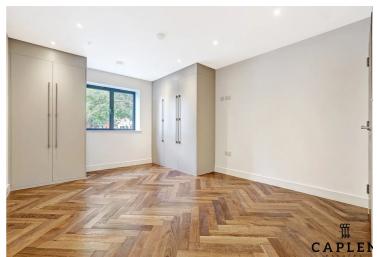

The main bedroom is complete with fitted wardrobe and a stylish ensuite shower room which is fully tiled. The second bedroom offers fitted wardrobes and shower room with access to a pass through w/c. Additionally the property offers a separate w/c, underfloor heating throughout, fast broadband, electric charger points, communal gardens and is available to view asap.

#### Bedroom 1

11' 4" x 14' 3" (3.45m x 4.34m)

**Ensuite Shower Room** 

#### Bedroom 2

10' 2" x 9' 1" (3.10m x 2.77m)