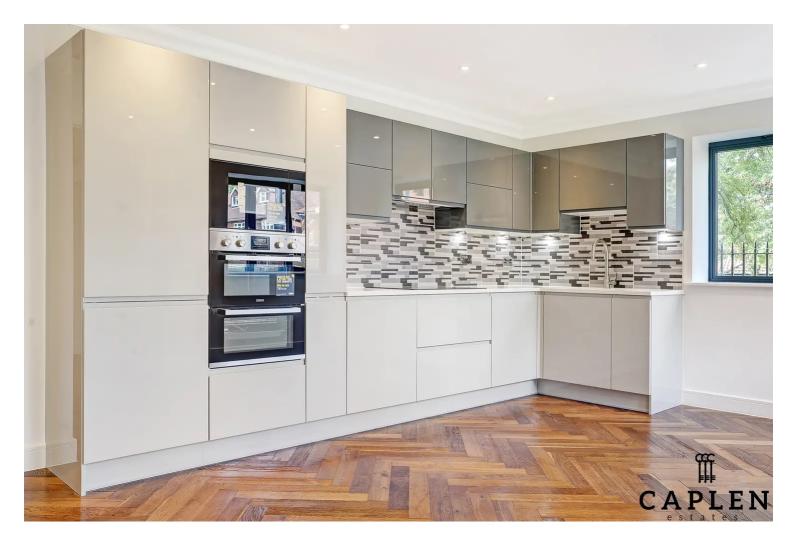

This exceptional property which boasts modern features and a high specification throughout. When entering the property via secure entry system you are met by a spacious entrance hall with *walnut*, *oak* herringbone wood flooring which leads through in to an open plan kitchen/dining/living room. The bespoke fitted kitchen boasts ample storage, quartz worktops and integrated appliances. The open plan living space offers multiple electric point, tv/media points and doors leading to a private landscaped patio.

## Reception Dining Room Kitchen

18' 3" x 18' 6" (5.56m x 5.65m)