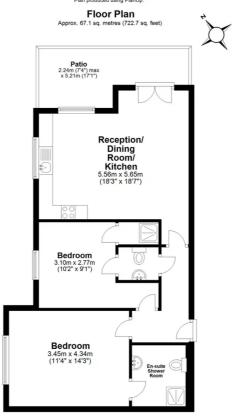

## Reception Dining Room Kitchen

18' 3" x 18' 6" (5.56m x 5.65m)

#### Bedroom 1

11' 4" x 14' 3" (3.45m x 4.34m)

**Ensuite Shower Room** 

#### Bedroom 2

10' 2" x 9' 1" (3.10m x 2.77m)

#### **BALCONY**

7' 4" x 17' 1" (2.24m x 5.2m)

Terrace/Outdoor seating area, accessed through living area

### SECURE GATED

1 Parking Space

Total area: approx. 67.1 sq. metres (722.7 sq. feet)

www.modephoto.co.uk @modephotoul

Total area: approx. 67.1 sq. metres (722.7 sq. feet)

For illustration purposes only.

You can include any text here. The text can be modified upon generating your brochure.