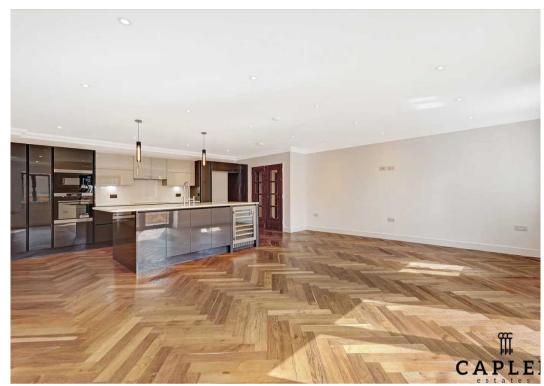

## Reception Dining Room Kitchen

24' 3" x 21' 1" (7.39m x 6.43m)

Tenure: Share of Freehold

- NEW BUILD APARTMENTS
- SHARE OF FREEHOLD 999YRS / SERVICE CHARGE TBC
- SECURE GATED DEVELOPMENT, ELECTRIC CHARGER POINTS & PARKING
- PRIVATE TERRACES & BALCONIES
- BESPOKE FITTED KITCHEN WITH INTEGRATED APPLIANCES
- UNDERFLOOR HEATED HERRINGBONE OAK FLOORING THROUGHOUT
- LANDSCAPED COMMUNAL GARDENS