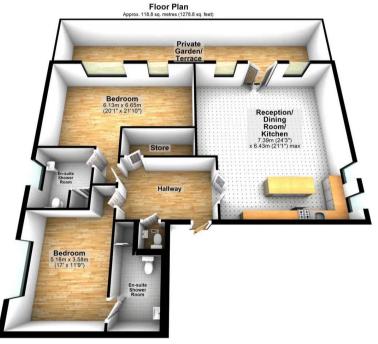

## Reception Dining Room Kitchen

24' 3" x 21' 1" (7.39m x 6.43m)

#### Bedroom 1

20' 1" x 21' 10" (6.13m x 6.65m)

**Ensuite Shower Room** 

#### Bedroom 2

17' 0" x 11' 9" (5.18m x 3.58m)

**Ensuite Shower Room** 

wc

7' 4" x 17' 1" (2.24m x 5.2m)

Private Garden/Terrace

### SECURE GATED

1 Parking Space

Total area: approx. 118.8 sq. metres (1278.8 sq. feet)

For illustration purposes only.

www.modephoto.co.uk @modephotouk Plan produced using PlanUp.

Total area: approx. 118.8 sq. metres (1278.8 sq. feet)

For illustration purposes only.

www.modephoto.co.uk @modephotouk Plan produced using PlanUp.