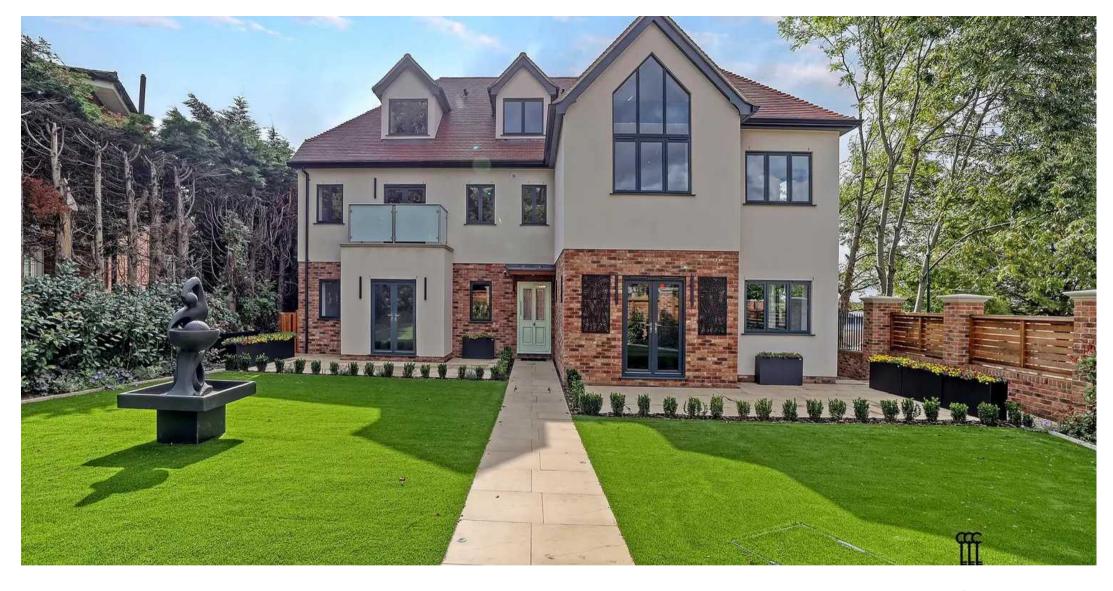

Magnolia Heights, Manor Road, Chigwell

£1,075,000 | £3,250 pcm

Essex

# Magnolia Heights, Manor Road

Chigwell, Essex

Stylish 2-bed ground floor apartment in Chigwell. Share of Freehold. Close to transport, golf course, and gym. Spacious open plan living with high spec kitchen. Private garden and terrace. Fitted wardrobes, ensuite, underfloor heating. Communal gardens. Viewing available. Call 0203 937 7733.

Tenure: Share of Freehold

- NEW BUILD APARTMENTS
- SHARE OF FREEHOLD 999YRS / SERVICE CHARGE TBC
- SECURE GATED DEVELOPMENT, ELECTRIC CHARGER POINTS & PARKING
- PRIVATE TERRACES & BALCONIES
- BESPOKE FITTED KITCHEN WITH INTEGRATED APPLIANCES
- UNDERFLOOR HEATED HERRINGBONE OAK FLOORING THROUGHOUT
- LANDSCAPED COMMUNAL GARDENS