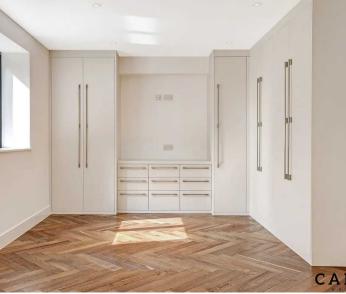

#### Bedroom 1

20' 1" x 21' 10" (6.13m x 6.65m)

**Ensuite Shower Room** 

#### Bedroom 2

17' 0" x 11' 9" (5.18m x 3.58m)

**Ensuite Shower Room** 

wc

7' 4" x 17' 1" (2.24m x 5.2m)

Private Garden/Terrace