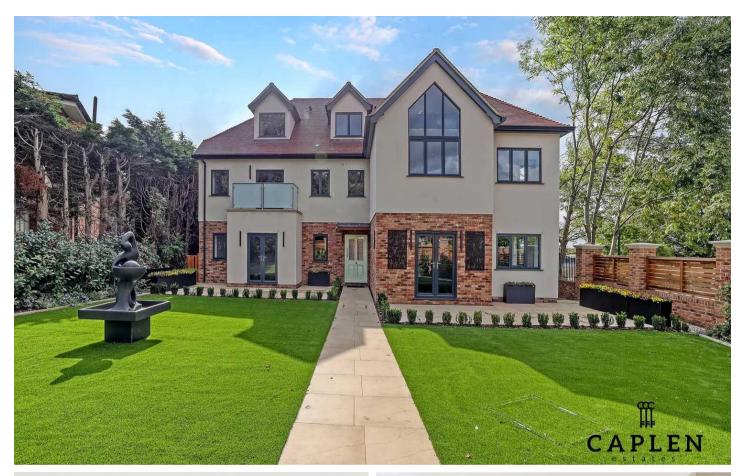

Magnolia Heights, Manor Road, Chigwell

£1,075,000 | £3,250 pcm

Essex

# Magnolia Heights, Manor Road

Chigwell, Essex

Stylish 2-bed ground floor apartment in Chigwell. Share of Freehold. Close to transport, golf course, and gym. Spacious open plan living with high spec kitchen. Private garden and terrace. Fitted wardrobes, ensuite, underfloor heating. Communal gardens. Viewing available. Call 0203 937 7733.

Tenure: Share of Freehold

- NEW BUILD APARTMENTS
- SHARE OF FREEHOLD 999YRS / SERVICE CHARGE TBC
- SECURE GATED DEVELOPMENT, ELECTRIC CHARGER POINTS & PARKING
- PRIVATE TERRACES & BALCONIES
- BESPOKE FITTED KITCHEN WITH INTEGRATED APPLIANCES
- UNDERFLOOR HEATED HERRINGBONE OAK FLOORING THROUGHOUT
- LANDSCAPED COMMUNAL GARDENS