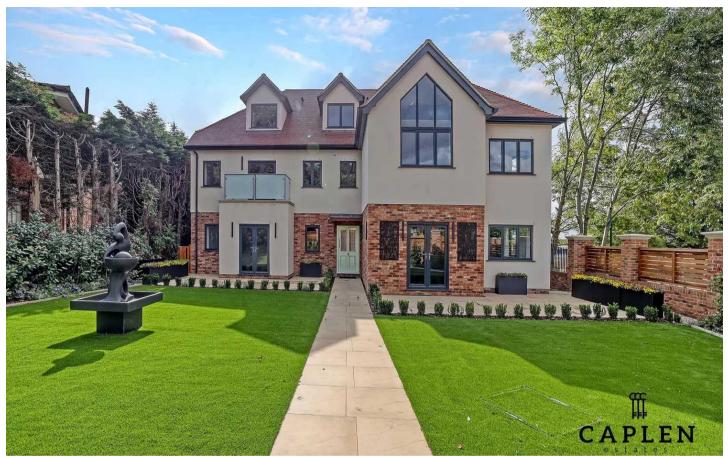

Magnolia Heights, Manor Road, Chigwell

£1,075,000 | £3,250 pcm

Essex

# Magnolia Heights, Manor Road

Chigwell, Essex

Stylish 2-bed ground floor apartment in Chigwell. Share of Freehold. Close to transport, golf course, and gym. Spacious open plan living with high spec kitchen. Private garden and terrace. Fitted wardrobes, ensuite, underfloor heating. Communal gardens. Viewing available. Call 0203 937 7733.

Tenure: Share of Freehold

- NEW BUILD APARTMENTS
- SHARE OF FREEHOLD 999YRS / SERVICE CHARGE TBC
- SECURE GATED DEVELOPMENT, ELECTRIC CHARGER POINTS & PARKING
- PRIVATE TERRACES & BALCONIES
- BESPOKE FITTED KITCHEN WITH INTEGRATED APPLIANCES
- UNDERFLOOR HEATED HERRINGBONE OAK FLOORING THROUGHOUT
- LANDSCAPED COMMUNAL GARDENS