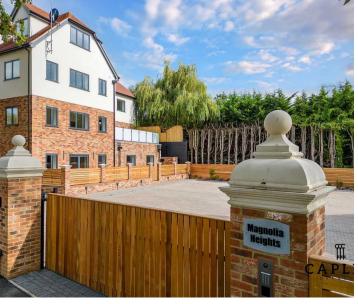

Tenure: Share of Freehold

- NEW BUILD APARTMENTS
- SHARE OF FREEHOLD 999YRS / SERVICE CHARGE TBC
- SECURE GATED DEVELOPMENT, ELECTRIC CHARGER POINTS & PARKING
- PRIVATE TERRACES & BALCONIES
- BESPOKE FITTED KITCHEN WITH INTEGRATED APPLIANCES
- UNDERFLOOR HEATED HERRINGBONE OAK FLOORING THROUGHOUT
- LANDSCAPED COMMUNAL GARDENS

### SECURE GATED

1 Parking Space

Total area: approx. 118.8 sq. metres (1278.8 sq. feet)

For illustration purposes only.

www.modephoto.co.uk @modephotouk Plan produced using PlanUp.

Total area: approx. 118.8 sq. metres (1278.8 sq. feet)