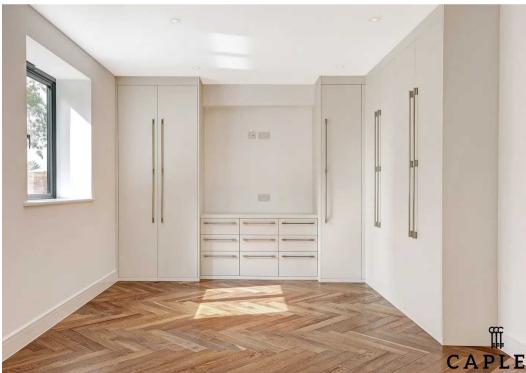

#### Bedroom 1

20' 1" x 21' 10" (6.13m x 6.65m)

**Ensuite Shower Room** 

#### Bedroom 2

17' 0" x 11' 9" (5.18m x 3.58m)

**Ensuite Shower Room** 

wc

7' 4" x 17' 1" (2.24m x 5.2m)

Private Garden/Terrace