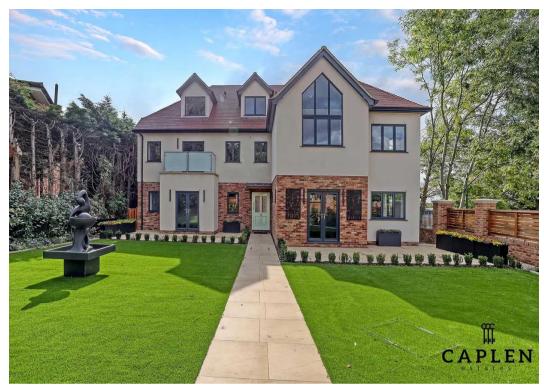

Magnolia Heights, Manor Road, Chigwell

£1,075,000 | £3,250 pcm

Essex

# Magnolia Heights, Manor Road

Chigwell, Essex

Stylish 2-bed ground floor apartment in Chigwell. Share of Freehold. Close to transport, golf course, and gym. Spacious open plan living with high spec kitchen. Private garden and terrace. Fitted wardrobes, ensuite, underfloor heating. Communal gardens. Viewing available. Call 0203 937 7733.

Tenure: Share of Freehold

- NEW BUILD APARTMENTS
- SHARE OF FREEHOLD 999YRS / SERVICE CHARGE TBC
- SECURE GATED DEVELOPMENT, ELECTRIC CHARGER POINTS & PARKING
- PRIVATE TERRACES & BALCONIES
- BESPOKE FITTED KITCHEN WITH INTEGRATED APPLIANCES
- UNDERFLOOR HEATED HERRINGBONE OAK FLOORING THROUGHOUT
- LANDSCAPED COMMUNAL GARDENS