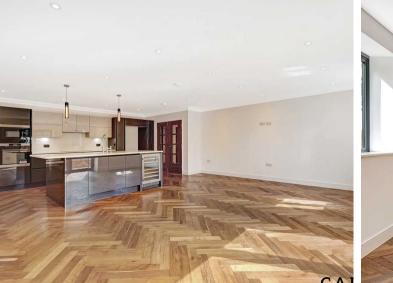

Magnolia Heights, Manor Road, Chigwell

£1,075,000 | £3,250 pcm

Essex





# Magnolia Heights, Manor Road

Chigwell, Essex

Stylish 2-bed ground floor apartment in Chigwell. Share of Freehold. Close to transport, golf course, and gym. Spacious open plan living with high spec kitchen. Private garden and terrace. Fitted wardrobes, ensuite, underfloor heating. Communal gardens. Viewing available. Call 0203 937 7733.

Tenure: Share of Freehold

- NEW BUILD APARTMENTS
- SHARE OF FREEHOLD 999YRS / SERVICE CHARGE TBC
- SECURE GATED DEVELOPMENT, ELECTRIC CHARGER POINTS & PARKING
- PRIVATE TERRACES & BALCONIES
- BESPOKE FITTED KITCHEN WITH INTEGRATED APPLIANCES
- UNDERFLOOR HEATED HERRINGBONE OAK FLOORING THROUGHOUT
- LANDSCAPED COMMUNAL GARDENS









## Reception Dining Room Kitchen

24' 3" x 21' 1" (7.39m x 6.43m)

#### Bedroom 1

20' 1" x 21' 10" (6.13m x 6.65m)

**Ensuite Shower Room** 

#### Bedroom 2

17' 0" x 11' 9" (5.18m x 3.58m)

**Ensuite Shower Room** 

wc







7' 4" x 17' 1" (2.24m x 5.2m)

Private Garden/Terrace

### SECURE GATED

1 Parking Space

















Total area: approx. 118.8 sq. metres (1278.8 sq. feet)

For illustration purposes only.

www.modephoto.co.uk @modephotouk Plan produced using PlanUp.



Total area: approx. 118.8 sq. metres (1278.8 sq. feet)

For illustration purposes only.

www.modephoto.co.uk @modephotouk Plan produced using PlanUp.