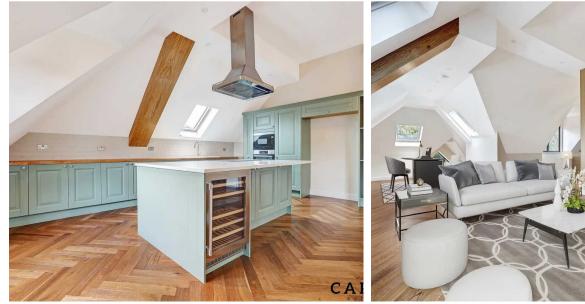

### Chigwell, Essex

Stylish 2-bed Penthouse in Magnolia House, Chigwell. Over 2100 sq ft, high spec throughout. Open plan kitchen/living area, spacious entrance hall. Fitted wardrobes in both bedrooms, ensuite shower room. Underfloor heating, fast broadband, communal gardens. Viewings available, call 0203 937 7733. Tenure: Share of Freehold

## Reception Kitchen Dining

32' 6" x 44' 6" (9.91m x 13.56m)

**Utility room** 6' 2" x 5' 11" (1.88m x 1.80m)

Bedroom 1

Ensuite Bathroom

**Bedroom 2** 15' 4" x 18' 10" (4.67m x 5.74m)

Ensuite Shower Room

wc