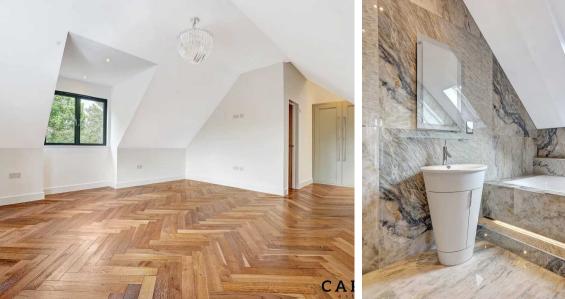

## Reception Kitchen Dining

32' 6" x 44' 6" (9.91m x 13.56m)

**Utility room** 6' 2" x 5' 11" (1.88m x 1.80m)

Bedroom 1

Ensuite Bathroom

**Bedroom 2** 15' 4" x 18' 10" (4.67m x 5.74m)

Ensuite Shower Room

wc