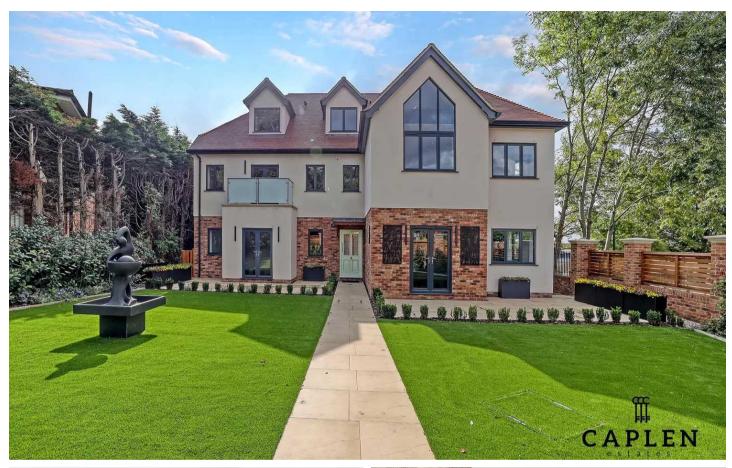

# Magnolia Heights, Manor Road, Chigwell

£1,385,000 | £5,000 pcm

Essex

### Magnolia Heights, Manor Road

### Chigwell, Essex

Stylish 2-bed Penthouse in Magnolia House, Chigwell. Over 2100 sq ft, high spec throughout. Open plan kitchen/living area, spacious entrance hall. Fitted wardrobes in both bedrooms, ensuite shower room. Underfloor heating, fast broadband, communal gardens. Viewings available, call 0203 937 7733. Tenure: Share of Freehold