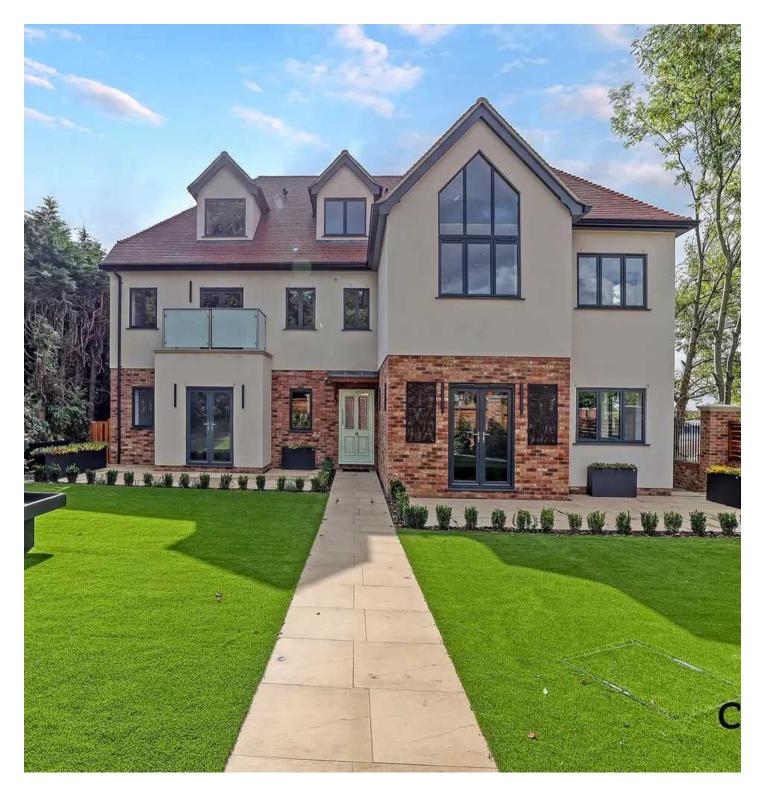

# Magnolia Heights, Manor Road, Chigwell

£1,385,000 | £5,000 pcm

Essex

### Chigwell, Essex

Stylish 2-bed Penthouse in Magnolia House, Chigwell. Over 2100 sq ft, high spec throughout. Open plan kitchen/living area, spacious entrance hall. Fitted wardrobes in both bedrooms, ensuite shower room. Underfloor heating, fast broadband, communal gardens. Viewings available, call 0203 937 7733. Tenure: Share of Freehold