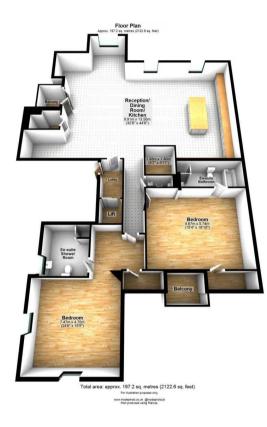

## Reception Kitchen Dining

32' 6" x 44' 6" (9.91m x 13.56m)

**Utility room** 6' 2" x 5' 11" (1.88m x 1.80m)

Bedroom 1

Ensuite Bathroom

**Bedroom 2** 15' 4" x 18' 10" (4.67m x 5.74m)

Ensuite Shower Room

wc