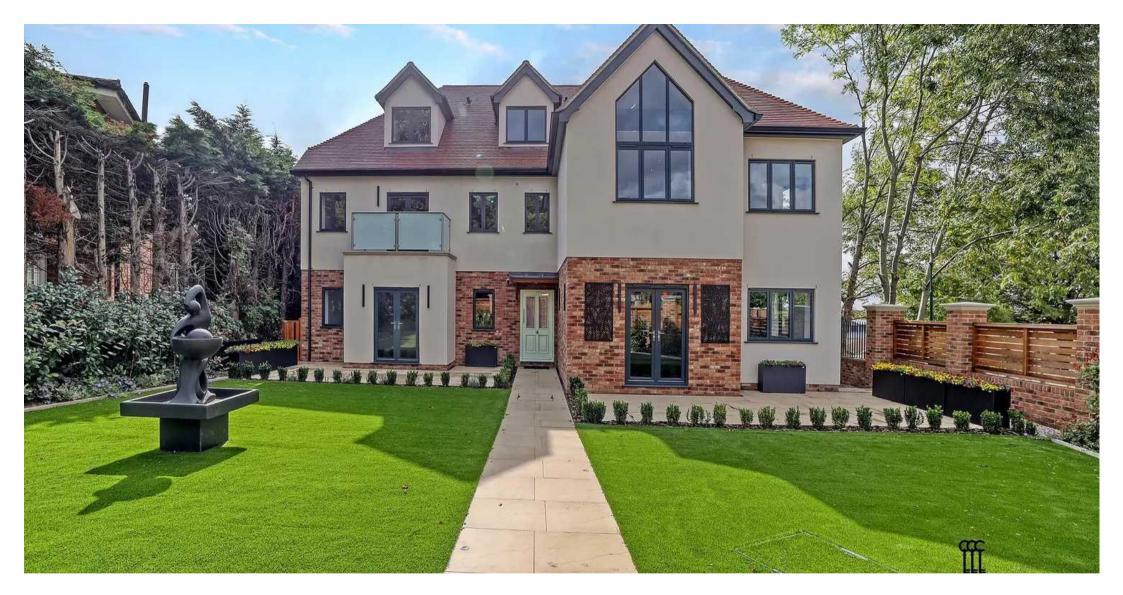

# Magnolia Heights, Manor Road, Chigwell

£1,385,000 | £5,000 pcm

Essex

### Chigwell, Essex

Stylish 2-bed Penthouse in Magnolia House, Chigwell. Over 2100 sq ft, high spec throughout. Open plan kitchen/living area, spacious entrance hall. Fitted wardrobes in both bedrooms, ensuite shower room. Underfloor heating, fast broadband, communal gardens. Viewings available, call 0203 937 7733. Tenure: Share of Freehold

- NEW BUILD APARTMENTS
- SECURE GATED DEVELOPMENT, ELECTRIC CHARGER POINTS & PARKING
- BESPOKE FITTED KITCHEN WITH INTEGRATED
  APPLIANCES
- UNDERFLOOR HEATED HERRINGBONE OAK
  FLOORING THROUGHOUT
- PRIVATE TERRACES & BALCONIES
- LANDSCAPED COMMUNAL GARDENS
- SHARE OF FREEHOLD 999YRS / SERVICE CHARGE TBC