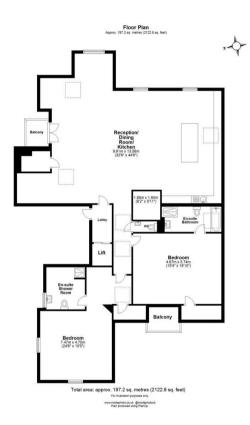

## Reception Kitchen Dining

32' 6" x 44' 6" (9.91m x 13.56m)

**Utility room** 6' 2" x 5' 11" (1.88m x 1.80m)

Bedroom 1

Ensuite Bathroom

**Bedroom 2** 15' 4" x 18' 10" (4.67m x 5.74m)

Ensuite Shower Room

wc