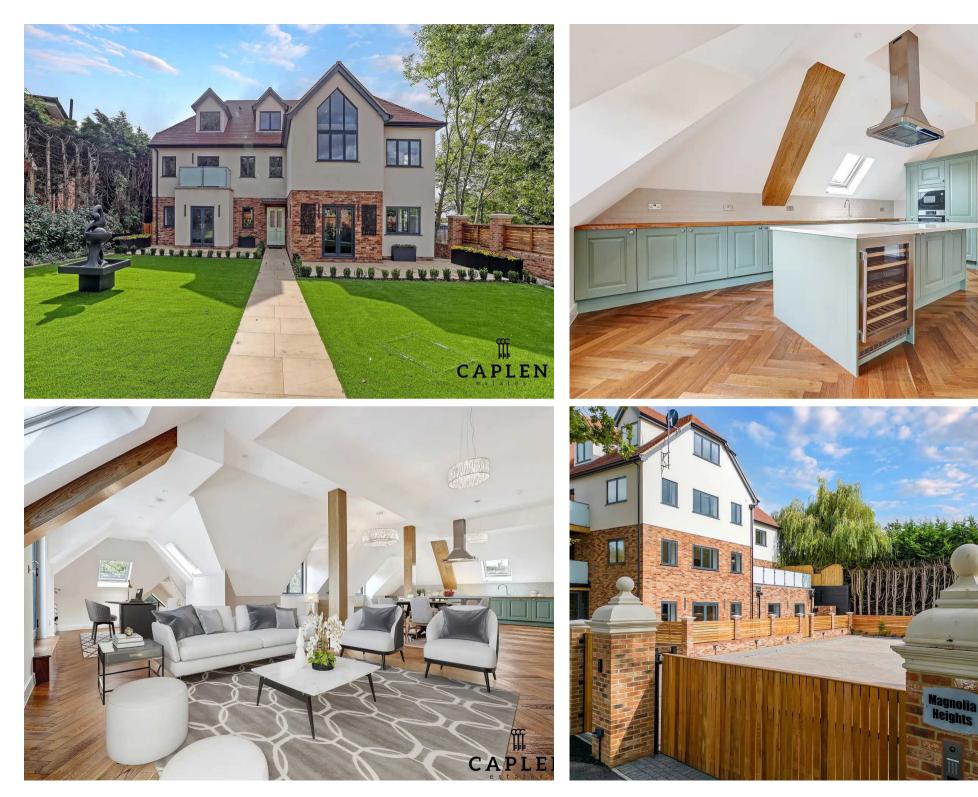

### Chigwell, Essex

Stylish 2-bed Penthouse in Magnolia House, Chigwell. Over 2100 sq ft, high spec throughout. Open plan kitchen/living area, spacious entrance hall. Fitted wardrobes in both bedrooms, ensuite shower room. Underfloor heating, fast broadband, communal gardens. Viewings available, call 0203 937 7733. Tenure: Share of Freehold

- NEW BUILD APARTMENTS
- SECURE GATED DEVELOPMENT, ELECTRIC CHARGER POINTS & PARKING
- BESPOKE FITTED KITCHEN WITH INTEGRATED
  APPLIANCES
- UNDERFLOOR HEATED HERRINGBONE OAK
  FLOORING THROUGHOUT
- PRIVATE TERRACES & BALCONIES
- LANDSCAPED COMMUNAL GARDENS
- SHARE OF FREEHOLD 999YRS / SERVICE CHARGE TBC