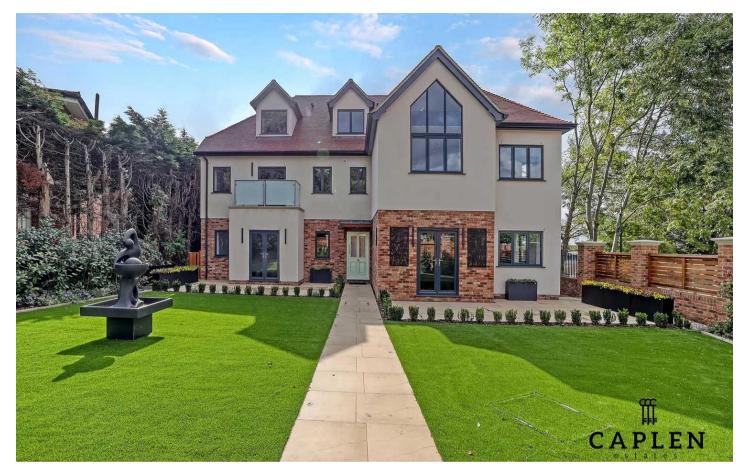

# Magnolia Heights, Manor Road, Chigwell

£1,385,000 | £5,000 pcm

Essex

### Chigwell, Essex

Stylish 2-bed Penthouse in Magnolia House, Chigwell. Over 2100 sq ft, high spec throughout. Open plan kitchen/living area, spacious entrance hall. Fitted wardrobes in both bedrooms, ensuite shower room. Underfloor heating, fast broadband, communal gardens. Viewings available, call 0203 937 7733. Tenure: Share of Freehold