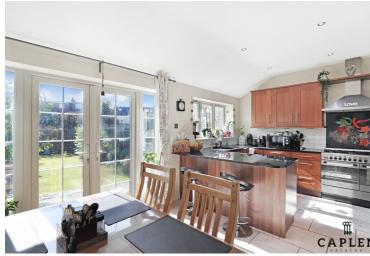

## Dining Room/Family Room

13' 3" x 11' 11" (4.04m x 3.63m)

## Kitchen/Breakfast Room

17' 9" x 18' 6" (5.41m x 5.64m)