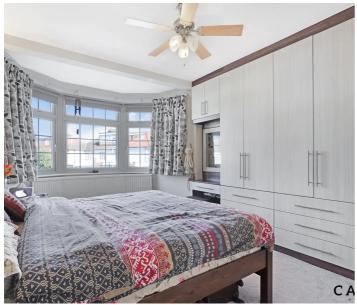

#### Bedroom one

15' 6" x 11' 8" (4.72m x 3.56m)

#### **Bedroom Two**

13' 2" x 11' 8" (4.01m x 3.56m)

#### **Bedroom Three**

10' 9" x 14' 11" (3.28m x 4.55m)

#### **Bedroom Four**

9' 5" x 14' 1" (2.87m x 4.29m)

#### **Bedroom Five**

9' 11" x 7' 0" (3.02m x 2.13m)