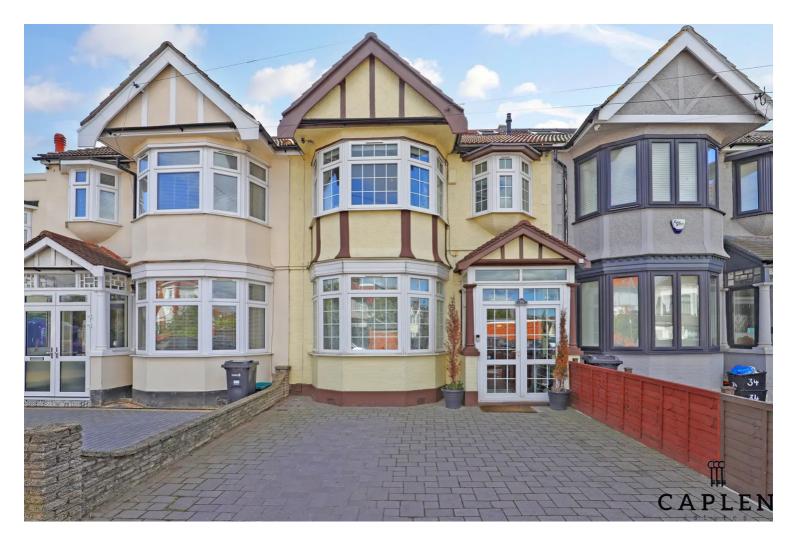

# Wycombe Road, Ilford

Offers In Excess Of £750,000 Freehold

Five Bedroom Terraced Family Home • Extended "L" Shaped Kitchen/Dining Room • Three Bathrooms • Downstairs Cloakroom/Shower Room • Delightful South Facing Garden • Off Street Parking • Close to Gants Hill Underground Station, Shops, A12 and A406

Caplen Estates welcomes to the market this fantastic extended five bedroom terraced house. There is a good sized reception room to the front of the property and an extended open-plan kitchen/dining room to the rear, offering plenty of living space for a family. The house is located close to good transport links, local amenities and within good school catchment areas.

The ground floor offers a cloakroom/shower room as well as access to a beautiful south facing garden. On the first floor, there are three bedrooms and a family bathroom. The top floor offers two additional bedrooms as well as an ensuite shower room. The rear garden is laid to lawn with mature shrubs and space to the rear of the garden for a home office or summer house. There is off-street parking for at least two cars to the front of the property.

## **ON DRIVE**

2 Parking Spaces

Total area: approx. 151.0 sq. metres (1625.7 sq. feet)

Total area: approx. 151.0 sq. metres (1625.7 sq. feet)

You can include any text here. The text can be modified upon generating your brochure.