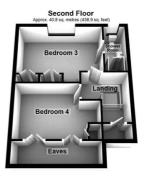

The ground floor offers a cloakroom/shower room as well as access to a beautiful south facing garden. On the first floor, there are three bedrooms and a family bathroom. The top floor offers two additional bedrooms as well as an ensuite shower room. The rear garden is laid to lawn with mature shrubs and space to the rear of the garden for a home office or summer house. There is off-street parking for at least two cars to the front of the property.

#### **Bedroom Three**

10' 9" x 14' 11" (3.28m x 4.55m)

#### **En-suite Shower Room**

8' 8" x 3' 9" (2.64m x 1.14m)

#### **Bedroom Four**

9' 5" x 14' 1" (2.87m x 4.29m)