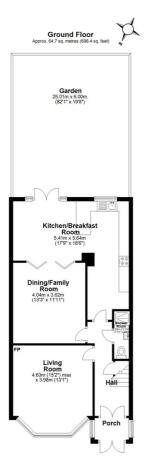

The ground floor offers a cloakroom/shower room as well as access to a beautiful south facing garden. On the first floor, there are three bedrooms and a family bathroom. The top floor offers two additional bedrooms as well as an ensuite shower room. The rear garden is laid to lawn with mature shrubs and space to the rear of the garden for a home office or summer house. There is off-street parking for at least two cars to the front of the property.

#### Lounge

15' 2" x 13' 1" (4.62m x 3.99m)

## Dining Room/Family Room

13' 3" x 11' 11" (4.04m x 3.63m)

## Kitchen/Breakfast Room

17' 9" x 18' 6" (5.41m x 5.64m)

### **GARDEN**

82' 1" x 19' 8" (25.02m x 5.99m)

## **ON DRIVE**

2 Parking Spaces

Total area: approx. 151.0 sq. metres (1625.7 sq. feet)

Total area: approx. 151.0 sq. metres (1625.7 sq. feet)

You can include any text here. The text can be modified upon generating your brochure.