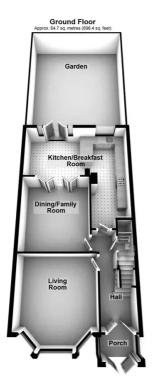

The ground floor offers a cloakroom/shower room as well as access to a beautiful south facing garden. On the first floor, there are three bedrooms and a family bathroom. The top floor offers two additional bedrooms as well as an ensuite shower room. The rear garden is laid to lawn with mature shrubs and space to the rear of the garden for a home office or summer house. There is off-street parking for at least two cars to the front of the property.

#### Lounge

15' 2" x 13' 1" (4.62m x 3.99m)

## Dining Room/Family Room

13' 3" x 11' 11" (4.04m x 3.63m)

## Kitchen/Breakfast Room

17' 9" x 18' 6" (5.41m x 5.64m)

### **GARDEN**

82' 1" x 19' 8" (25.02m x 5.99m)

## **ON DRIVE**

2 Parking Spaces

Total area: approx. 151.0 sq. metres (1625.7 sq. feet)

Total area: approx. 151.0 sq. metres (1625.7 sq. feet)

You can include any text here. The text can be modified upon generating your brochure.