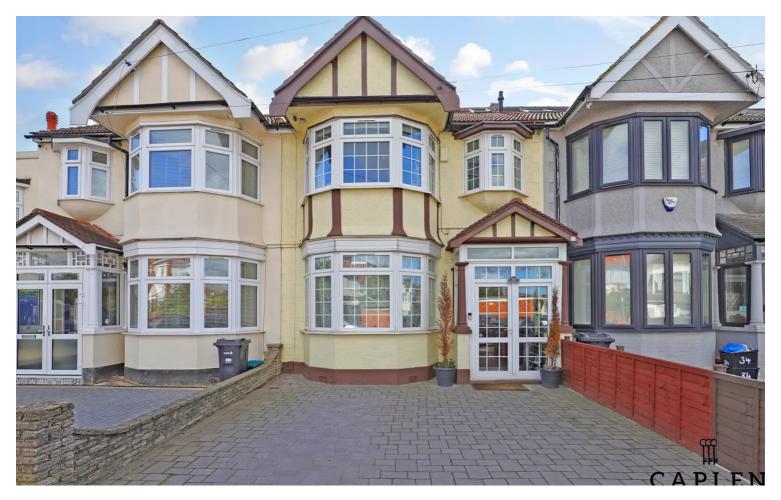

# Wycombe Road, Ilford

Offers In Excess Of £750,000 Freehold

Five Bedroom Terraced Family Home • Extended "L" Shaped Kitchen/Dining Room • Three Bathrooms • Downstairs Cloakroom/Shower Room • Delightful South Facing Garden • Off Street Parking • Close to Gants Hill Underground Station, Shops, A12 and A406

Caplen Estates welcomes to the market this fantastic extended five bedroom terraced house. There is a good sized reception room to the front of the property and an extended open-plan kitchen/dining room to the rear, offering plenty of living space for a family. The house is located close to good transport links, local amenities and within good school catchment areas.

The ground floor offers a cloakroom/shower room as well as access to a beautiful south facing garden. On the first floor, there are three bedrooms and a family bathroom. The top floor offers two additional bedrooms as well as an ensuite shower room. The rear garden is laid to lawn with mature shrubs and space to the rear of the garden for a home office or summer house. There is off-street parking for at least two cars to the front of the property.

## **ON DRIVE**

2 Parking Spaces

Total area: approx. 151.0 sq. metres (1625.7 sq. feet)

Total area: approx. 151.0 sq. metres (1625.7 sq. feet)

You can include any text here. The text can be modified upon generating your brochure.