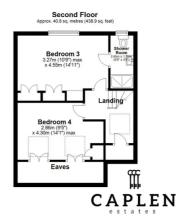

The ground floor offers a cloakroom/shower room as well as access to a beautiful south facing garden. On the first floor, there are three bedrooms and a family bathroom. The top floor offers two additional bedrooms as well as an ensuite shower room. The rear garden is laid to lawn with mature shrubs and space to the rear of the garden for a home office or summer house. There is off-street parking for at least two cars to the front of the property.

#### **Bedroom Three**

10' 9" x 14' 11" (3.28m x 4.55m)

#### **En-suite Shower Room**

8' 8" x 3' 9" (2.64m x 1.14m)

#### **Bedroom Four**

9' 5" x 14' 1" (2.87m x 4.29m)