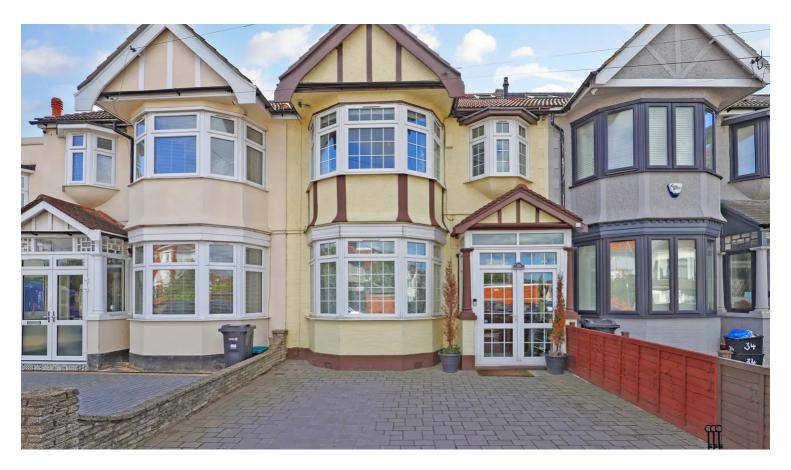

# Wycombe Road, Ilford

Offers In Excess Of £750,000 Freehold

Five Bedroom Terraced Family Home • Extended "L" Shaped Kitchen/Dining Room • Three Bathrooms • Downstairs Cloakroom/Shower Room • Delightful South Facing Garden • Off Street Parking • Close to Gants Hill Underground Station, Shops, A12 and A406

Caplen Estates welcomes to the market this fantastic extended five bedroom terraced house. There is a good sized reception room to the front of the property and an extended open-plan kitchen/dining room to the rear, offering plenty of living space for a family. The house is located close to good transport links, local amenities and within good school catchment areas.

The ground floor offers a cloakroom/shower room as well as access to a beautiful south facing garden. On the first floor, there are three bedrooms and a family bathroom. The top floor offers two additional bedrooms as well as an ensuite shower room. The rear garden is laid to lawn with mature shrubs and space to the rear of the garden for a home office or summer house. There is off-street parking for at least two cars to the front of the property.

## **ON DRIVE**

2 Parking Spaces

Total area: approx. 151.0 sq. metres (1625.7 sq. feet)

Total area: approx. 151.0 sq. metres (1625.7 sq. feet)

You can include any text here. The text can be modified upon generating your brochure.