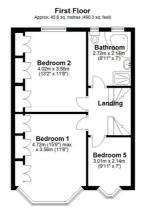

The ground floor offers a cloakroom/shower room as well as access to a beautiful south facing garden. On the first floor, there are three bedrooms and a family bathroom. The top floor offers two additional bedrooms as well as an ensuite shower room. The rear garden is laid to lawn with mature shrubs and space to the rear of the garden for a home office or summer house. There is off-street parking for at least two cars to the front of the property.

#### Bedroom one

15' 6" x 11' 8" (4.72m x 3.56m)

#### **Bedroom Two**

13' 2" x 11' 8" (4.01m x 3.56m)

#### **Bedroom Five**

9' 11" x 7' 0" (3.02m x 2.13m)

## **Family Bathroom**

8' 11" x 7' 0" (2.72m x 2.13m)