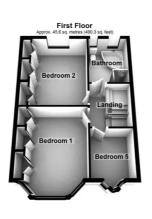

The ground floor offers a cloakroom/shower room as well as access to a beautiful south facing garden. On the first floor, there are three bedrooms and a family bathroom. The top floor offers two additional bedrooms as well as an ensuite shower room. The rear garden is laid to lawn with mature shrubs and space to the rear of the garden for a home office or summer house. There is off-street parking for at least two cars to the front of the property.

#### Bedroom one

15' 6" x 11' 8" (4.72m x 3.56m)

#### **Bedroom Two**

13' 2" x 11' 8" (4.01m x 3.56m)

#### **Bedroom Five**

9' 11" x 7' 0" (3.02m x 2.13m)

## **Family Bathroom**

8' 11" x 7' 0" (2.72m x 2.13m)