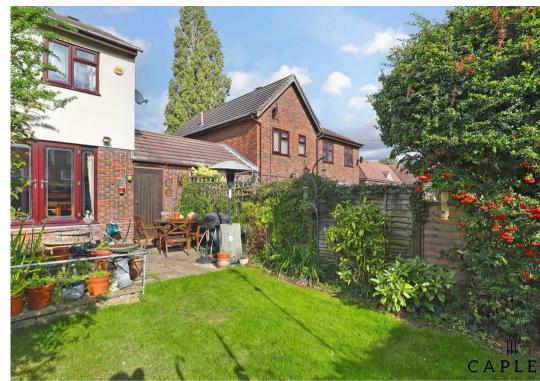

athroom, garage. Call 0203 937 7733 to view. Perfect for schools & nature reserve.

Council Tax band: D

Tenure: Freehold

EPC Energy Efficiency Rating: C

EPC Environmental Impact Rating:

- Two Bedroom Semi Detached Home
- Garage
- First Floor Bathroom
- Buckhurst Hill Underground Station
- Modern Kitchen
- School Catchment to BHCPS & West Hatch High School
- Close to Queens Road, Shops and Restaurants









## Kitchen

35' 9" x 6' 1" (10.90m x 1.86m)

# Living and Dining Room

15' 1" x 12' 4" (4.60m x 3.76m)

#### **Bedroom One**

8' 9" x 12' 4" (2.66m x 3.76m)

#### **Bedroom Two**

8' 11" x 12' 4" (2.72m x 3.76m)

## Shower Room

7' 10" x 5' 7" (2.40m x 1.71m)

# Garage

15' 1" x 7' 10" (4.60m x 2.40m)









# GARDEN

36' 1" x 18' 0" (11m x 5.49m)

## GARAGE

Single Garage















Total area: approx. 71.5 sq. metres (769.7 sq. feet)







Total area: approx. 71.5 sq. metres (769.7 sq. feet)