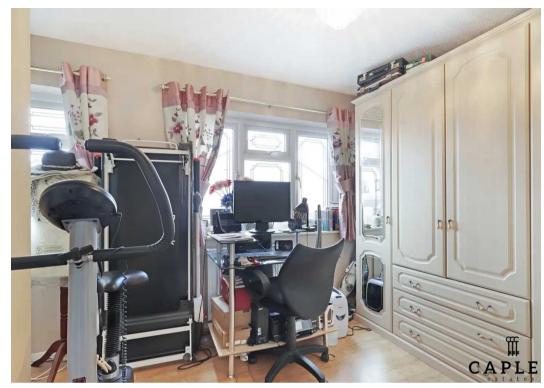

#### **Bedroom One**

8' 9" x 12' 4" (2.66m x 3.76m)

#### **Bedroom Two**

8' 11" x 12' 4" (2.72m x 3.76m)