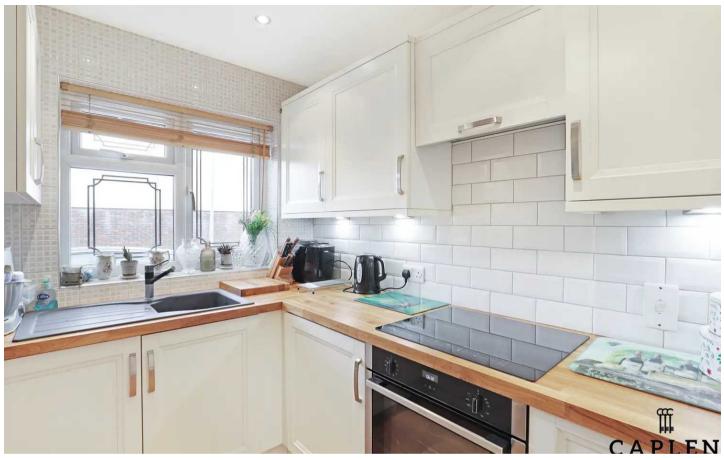

Mountbatten Court, Buckhurst Hill

Guide Price **£485,000** 

Essex





# 6 Mountbatten Court

Buckhurst Hill, Buckhurst Hill

2-bed house in Buckhurst Hill, Essex. Short walk to town centre & tube. Newly fitted kitchen, lounge with oak flooring, south facing garden, 2 double bedrooms, new bathroom, garage. Call 0203 937 7733 to view. Perfect for schools & nature reserve.

Council Tax band: D

Tenure: Freehold

EPC Energy Efficiency Rating: C

EPC Environmental Impact Rating:

- Two Bedroom Semi Detached Home
- Garage
- First Floor Bathroom
- Buckhurst Hill Underground Station
- Modern Kitchen
- School Catchment to BHCPS & West Hatch High School
- Close to Queens Road, Shops and Restaurants









## Kitchen

35' 9" x 6' 1" (10.90m x 1.86m)

# Living and Dining Room

15' 1" x 12' 4" (4.60m x 3.76m)

#### **Bedroom One**

8' 9" x 12' 4" (2.66m x 3.76m)

#### **Bedroom Two**

8' 11" x 12' 4" (2.72m x 3.76m)

## Shower Room

7' 10" x 5' 7" (2.40m x 1.71m)

# Garage

15' 1" x 7' 10" (4.60m x 2.40m)









# GARDEN

36' 1" x 18' 0" (11m x 5.49m)

## GARAGE

Single Garage















Total area: approx. 71.5 sq. metres (769.7 sq. feet)







Total area: approx. 71.5 sq. metres (769.7 sq. feet)