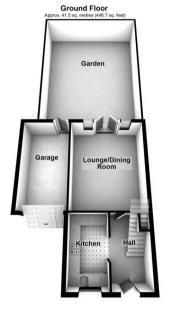

## Kitchen

35' 9" x 6' 1" (10.90m x 1.86m)

# Living and Dining Room

15' 1" x 12' 4" (4.60m x 3.76m)

# Garage

15' 1" x 7' 10" (4.60m x 2.40m)

# GARDEN

36' 1" x 18' 0" (11m x 5.49m)