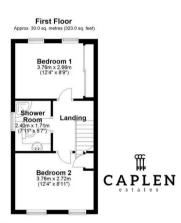

#### **Bedroom One**

8' 9" x 12' 4" (2.66m x 3.76m)

#### **Bedroom Two**

8' 11" x 12' 4" (2.72m x 3.76m)

## Shower Room

7' 10" x 5' 7" (2.40m x 1.71m)