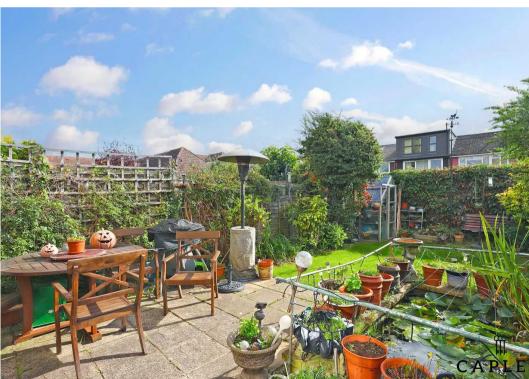

oom, garage. Call 0203 937 7733 to view. Perfect for schools & nature reserve.

Council Tax band: D

Tenure: Freehold

EPC Energy Efficiency Rating: C

EPC Environmental Impact Rating:

- Two Bedroom Semi Detached Home
- Garage
- First Floor Bathroom
- Buckhurst Hill Underground Station
- Modern Kitchen
- School Catchment to BHCPS & West Hatch High School
- Close to Queens Road, Shops and Restaurants









## Kitchen

35' 9" x 6' 1" (10.90m x 1.86m)

# Living and Dining Room

15' 1" x 12' 4" (4.60m x 3.76m)

#### **Bedroom One**

8' 9" x 12' 4" (2.66m x 3.76m)

#### **Bedroom Two**

8' 11" x 12' 4" (2.72m x 3.76m)

## Shower Room

7' 10" x 5' 7" (2.40m x 1.71m)

# Garage

15' 1" x 7' 10" (4.60m x 2.40m)









# GARDEN

36' 1" x 18' 0" (11m x 5.49m)

## GARAGE

Single Garage















Total area: approx. 71.5 sq. metres (769.7 sq. feet)







Total area: approx. 71.5 sq. metres (769.7 sq. feet)