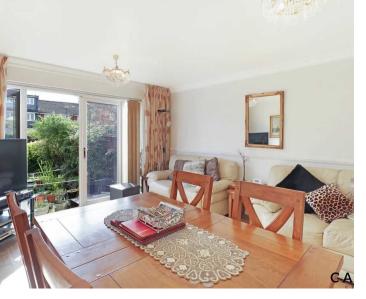

Mountbatten Court, Buckhurst Hill

Guide Price **£485,000** 

Essex





# 6 Mountbatten Court

Buckhurst Hill, Buckhurst Hill

2-bed house in Buckhurst Hill, Essex. Short walk to town centre & tube. Newly fitted kitchen, lounge with oak flooring, south facing garden, 2 double bedrooms, new bathroom, garage. Call 0203 937 7733 to view. Perfect for schools & nature reserve.

Council Tax band: D

Tenure: Freehold

EPC Energy Efficiency Rating: C

EPC Environmental Impact Rating:

- Two Bedroom Semi Detached Home
- Garage
- First Floor Bathroom
- Buckhurst Hill Underground Station
- Modern Kitchen
- School Catchment to BHCPS & West Hatch High School
- Close to Queens Road, Shops and Restaurants









## Kitchen

35' 9" x 6' 1" (10.90m x 1.86m)

# Living and Dining Room

15' 1" x 12' 4" (4.60m x 3.76m)

#### **Bedroom One**

8' 9" x 12' 4" (2.66m x 3.76m)

#### **Bedroom Two**

8' 11" x 12' 4" (2.72m x 3.76m)

## Shower Room

7' 10" x 5' 7" (2.40m x 1.71m)

# Garage

15' 1" x 7' 10" (4.60m x 2.40m)









# GARDEN

36' 1" x 18' 0" (11m x 5.49m)

## GARAGE

Single Garage















Total area: approx. 71.5 sq. metres (769.7 sq. feet)







Total area: approx. 71.5 sq. metres (769.7 sq. feet)