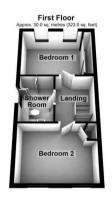

#### **Bedroom One**

8' 9" x 12' 4" (2.66m x 3.76m)

#### **Bedroom Two**

8' 11" x 12' 4" (2.72m x 3.76m)

## Shower Room

7' 10" x 5' 7" (2.40m x 1.71m)