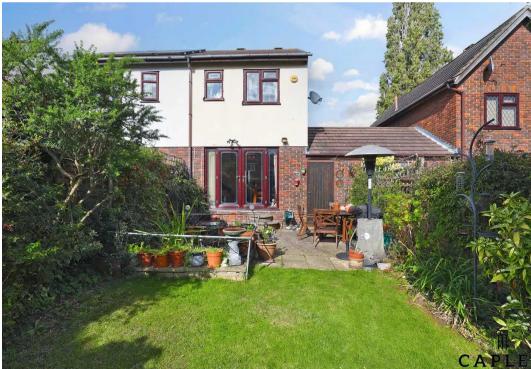

hroom, garage. Call 0203 937 7733 to view. Perfect for schools & nature reserve.

Council Tax band: D

Tenure: Freehold

EPC Energy Efficiency Rating: C

EPC Environmental Impact Rating:

- Two Bedroom Semi Detached Home
- Garage
- First Floor Bathroom
- Buckhurst Hill Underground Station
- Modern Kitchen
- School Catchment to BHCPS & West Hatch High School
- Close to Queens Road, Shops and Restaurants









## Kitchen

35' 9" x 6' 1" (10.90m x 1.86m)

# Living and Dining Room

15' 1" x 12' 4" (4.60m x 3.76m)

#### **Bedroom One**

8' 9" x 12' 4" (2.66m x 3.76m)

#### **Bedroom Two**

8' 11" x 12' 4" (2.72m x 3.76m)

## Shower Room

7' 10" x 5' 7" (2.40m x 1.71m)

# Garage

15' 1" x 7' 10" (4.60m x 2.40m)









# GARDEN

36' 1" x 18' 0" (11m x 5.49m)

## GARAGE

Single Garage















Total area: approx. 71.5 sq. metres (769.7 sq. feet)







Total area: approx. 71.5 sq. metres (769.7 sq. feet)