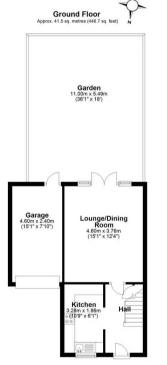

## Kitchen

35' 9" x 6' 1" (10.90m x 1.86m)

# Living and Dining Room

15' 1" x 12' 4" (4.60m x 3.76m)

# Garage

15' 1" x 7' 10" (4.60m x 2.40m)

# GARDEN

36' 1" x 18' 0" (11m x 5.49m)