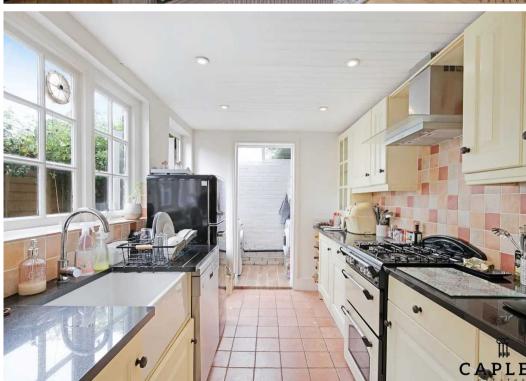

## 30 York Hill

Loughton, Essex

Stunning 2-bed home in Loughton. Features a through lounge, fitted kitchen, utility room, low maintenance garden, master bedroom with wardrobes, large family bathroom, decked rear garden & nearby street parking. Oct availability. Call 0203 937 7733.

Living Room

**Dining Room** 

Kitchen

Bedroom 1

Bedroom 2

Bathroom