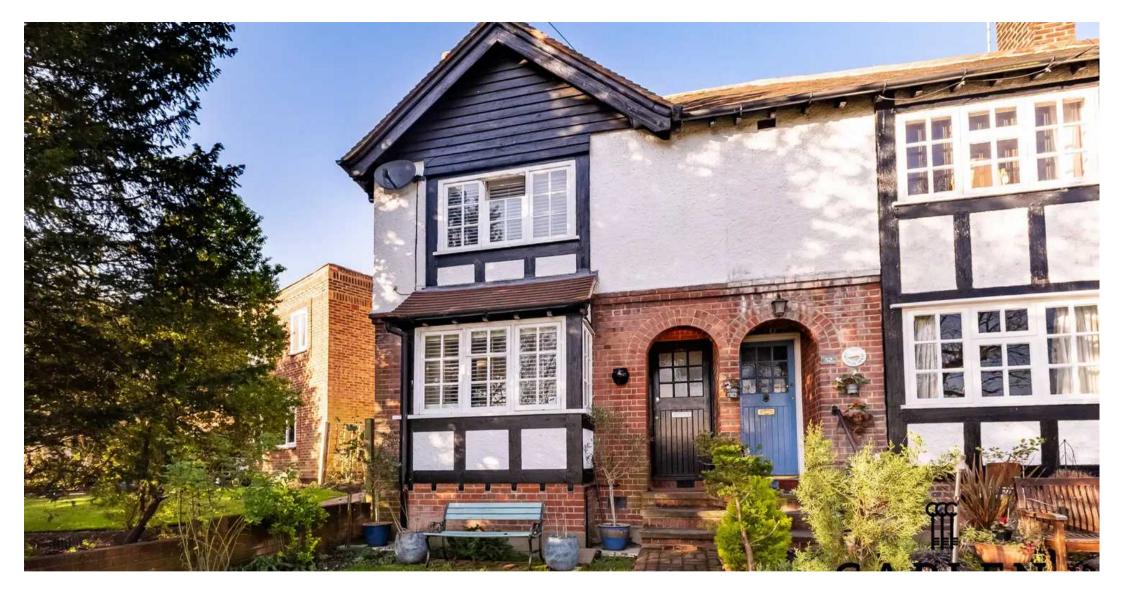

York Hill, Loughton

Loughton

£2,250 pcm

## 30 York Hill

Loughton, Essex

Stunning 2-bed home in Loughton. Features a through lounge, fitted kitchen, utility room, low maintenance garden, master bedroom with wardrobes, large family bathroom, decked rear garden & nearby street parking. Oct availability. Call 0203 937 7733.

Council Tax band: E

Tenure: Freehold

EPC Energy Efficiency Rating: D

EPC Environmental Impact Rating: D

- Two Bedroom Semi Detached House
- Spacious Through Lounge
- Kitchen With Fitted Appliances
- Main Bedroom With Fitted Wardrobes
- Newly Fitted Bathroom
- Nestled With A Quiet Conservation Area
- Short Distance To High Street Shops, M11 & Transport Links
- Offered Unfurnished