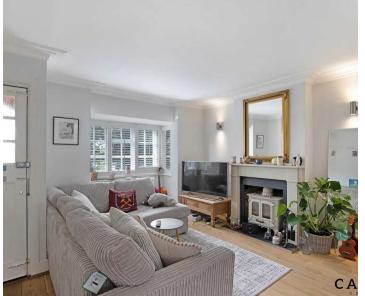

York Hill, Loughton

Loughton

£2,250 pcm



## 30 York Hill

Loughton, Essex

Stunning 2-bed home in Loughton. Features a through lounge, fitted kitchen, utility room, low maintenance garden, master bedroom with wardrobes, large family bathroom, decked rear garden & nearby street parking. Oct availability. Call 0203 937 7733.

Council Tax band: E

Tenure: Freehold

EPC Energy Efficiency Rating: D

EPC Environmental Impact Rating: D

- Two Bedroom Semi Detached House
- Spacious Through Lounge
- Kitchen With Fitted Appliances
- Main Bedroom With Fitted Wardrobes
- Newly Fitted Bathroom
- Nestled With A Quiet Conservation Area
- Short Distance To High Street Shops, M11 & Transport Links
- Offered Unfurnished







Living Room

**Dining Room** 

Kitchen

Bedroom 1

Bedroom 2

Bathroom







## GARDEN

## ON ROAD

1 Parking Space