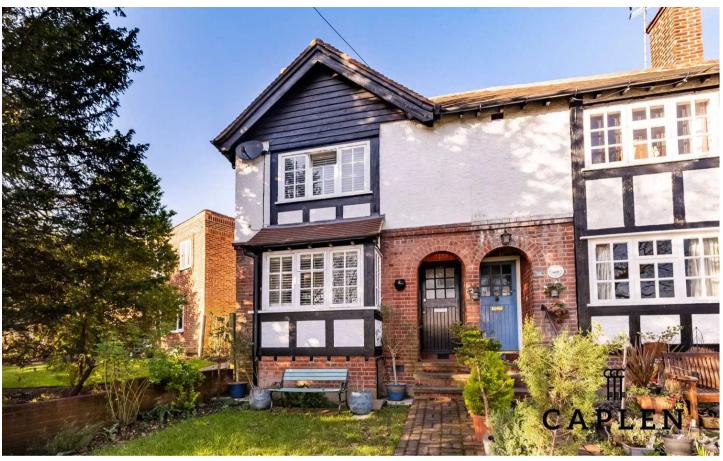

York Hill, Loughton

Loughton

£2,250 pcm

## 30 York Hill

Loughton, Essex

Stunning 2-bed home in Loughton. Features a through lounge, fitted kitchen, utility room, low maintenance garden, master bedroom with wardrobes, large family bathroom, decked rear garden & nearby street parking. Oct availability. Call 0203 937 7733.

Council Tax band: E

Tenure: Freehold

EPC Energy Efficiency Rating: D

EPC Environmental Impact Rating: D

- Two Bedroom Semi Detached House
- Spacious Through Lounge
- Kitchen With Fitted Appliances
- Main Bedroom With Fitted Wardrobes
- Newly Fitted Bathroom
- Nestled With A Quiet Conservation Area
- Short Distance To High Street Shops, M11 & Transport Links
- Offered Unfurnished