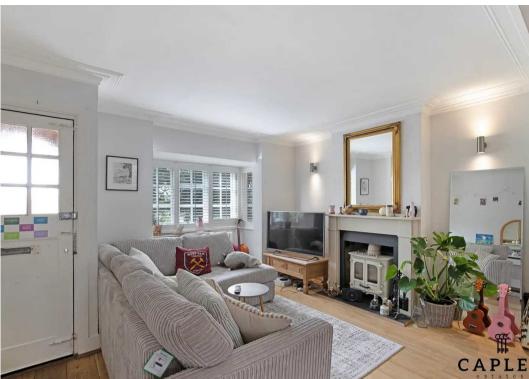

0 York Hill

Loughton, Essex

Stunning 2-bed home in Loughton. Features a through lounge, fitted kitchen, utility room, low maintenance garden, master bedroom with wardrobes, large family bathroom, decked rear garden & nearby street parking. Oct availability. Call 0203 937 7733.

Council Tax band: E

Tenure: Freehold

EPC Energy Efficiency Rating: D

EPC Environmental Impact Rating: D

- Two Bedroom Semi Detached House
- Spacious Through Lounge
- Kitchen With Fitted Appliances
- Main Bedroom With Fitted Wardrobes
- Newly Fitted Bathroom
- Nestled With A Quiet Conservation Area
- Short Distance To High Street Shops, M11 & Transport Links
- Offered Unfurnished







Living Room

**Dining Room** 

Kitchen

Bedroom 1

Bedroom 2

Bathroom







## GARDEN

## ON ROAD

1 Parking Space