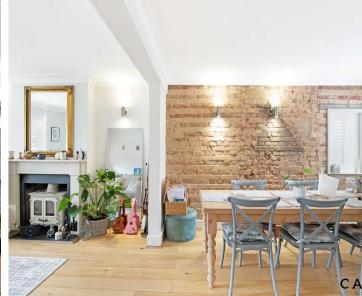

York Hill, Loughton

Loughton

£2,250 pcm



## 30 York Hill

Loughton, Essex

Stunning 2-bed home in Loughton. Features a through lounge, fitted kitchen, utility room, low maintenance garden, master bedroom with wardrobes, large family bathroom, decked rear garden & nearby street parking. Oct availability. Call 0203 937 7733.

Council Tax band: E

Tenure: Freehold

EPC Energy Efficiency Rating: D

EPC Environmental Impact Rating: D

- Two Bedroom Semi Detached House
- Spacious Through Lounge
- Kitchen With Fitted Appliances
- Main Bedroom With Fitted Wardrobes
- Newly Fitted Bathroom
- Nestled With A Quiet Conservation Area
- Short Distance To High Street Shops, M11 & Transport Links
- Offered Unfurnished







Living Room

**Dining Room** 

Kitchen

Bedroom 1

Bedroom 2

Bathroom







## GARDEN

## ON ROAD

1 Parking Space