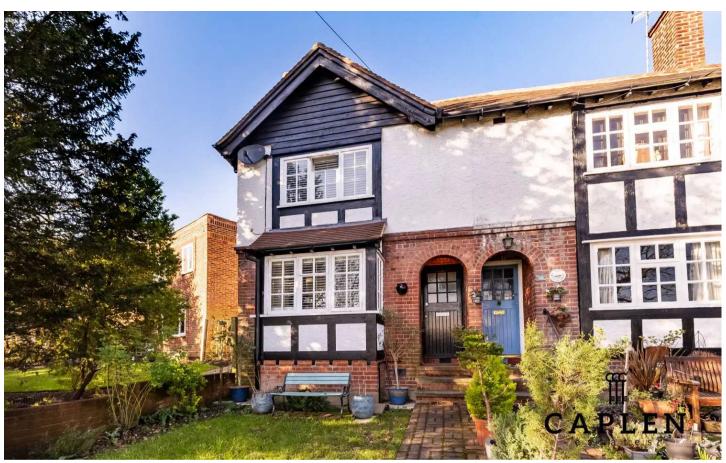

York Hill, Loughton

Loughton

£2,250 pcm

## 30 York Hill

Loughton, Essex

Stunning 2-bed home in Loughton. Features a through lounge, fitted kitchen, utility room, low maintenance garden, master bedroom with wardrobes, large family bathroom, decked rear garden & nearby street parking. Oct availability. Call 0203 937 7733.

Council Tax band: E

Tenure: Freehold

EPC Energy Efficiency Rating: D

EPC Environmental Impact Rating: D

- Two Bedroom Semi Detached House
- Spacious Through Lounge
- Kitchen With Fitted Appliances
- Main Bedroom With Fitted Wardrobes
- Newly Fitted Bathroom
- Nestled With A Quiet Conservation Area
- Short Distance To High Street Shops, M11 & Transport Links
- Offered Unfurnished