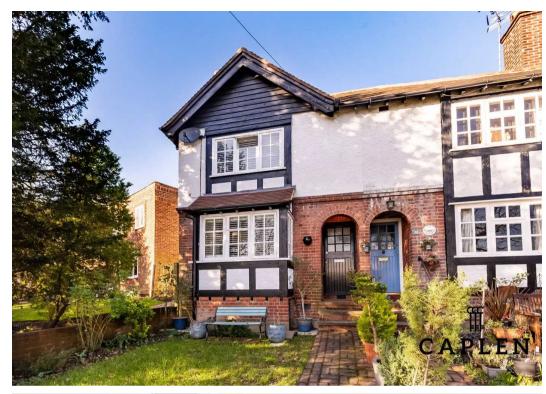

## 30 York Hill

Loughton, Essex

Stunning 2-bed home in Loughton. Features a through lounge, fitted kitchen, utility room, low maintenance garden, master bedroom with wardrobes, large family bathroom, decked rear garden & nearby street parking. Oct availability. Call 0203 937 7733.

Council Tax band: E

Tenure: Freehold

EPC Energy Efficiency Rating: D

EPC Environmental Impact Rating: D

- Two Bedroom Semi Detached House
- Spacious Through Lounge
- Kitchen With Fitted Appliances
- Main Bedroom With Fitted Wardrobes
- Newly Fitted Bathroom
- Nestled With A Quiet Conservation Area
- Short Distance To High Street Shops, M11 & Transport Links
- Offered Unfurnished