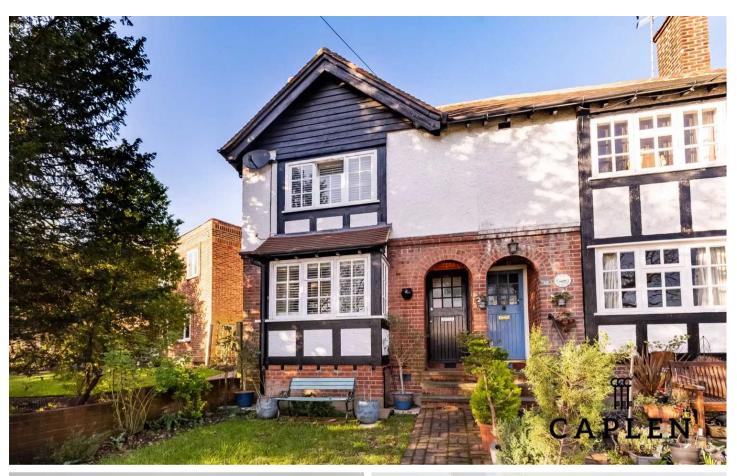

York Hill, Loughton

Loughton

£2,250 pcm

## 30 York Hill

Loughton, Essex

Stunning 2-bed home in Loughton. Features a through lounge, fitted kitchen, utility room, low maintenance garden, master bedroom with wardrobes, large family bathroom, decked rear garden & nearby street parking. Oct availability. Call 0203 937 7733.

Council Tax band: E

Tenure: Freehold

EPC Energy Efficiency Rating: D

EPC Environmental Impact Rating: D

- Two Bedroom Semi Detached House
- Spacious Through Lounge
- Kitchen With Fitted Appliances
- Main Bedroom With Fitted Wardrobes
- Newly Fitted Bathroom
- Nestled With A Quiet Conservation Area
- Short Distance To High Street Shops, M11 & Transport Links
- Offered Unfurnished