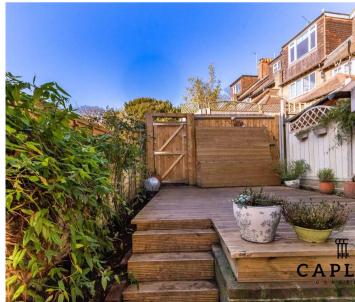

## 30 York Hill

Loughton, Essex

Stunning 2-bed home in Loughton. Features a through lounge, fitted kitchen, utility room, low maintenance garden, master bedroom with wardrobes, large family bathroom, decked rear garden & nearby street parking. Oct availability. Call 0203 937 7733.

Council Tax band: E

Tenure: Freehold

EPC Energy Efficiency Rating: D

EPC Environmental Impact Rating: D

- Two Bedroom Semi Detached House
- Spacious Through Lounge
- Kitchen With Fitted Appliances
- Main Bedroom With Fitted Wardrobes
- Newly Fitted Bathroom
- Nestled With A Quiet Conservation Area
- Short Distance To High Street Shops, M11 & Transport Links
- Offered Unfurnished







Living Room

**Dining Room** 

Kitchen

Bedroom 1

Bedroom 2

Bathroom







## GARDEN

## ON ROAD

1 Parking Space