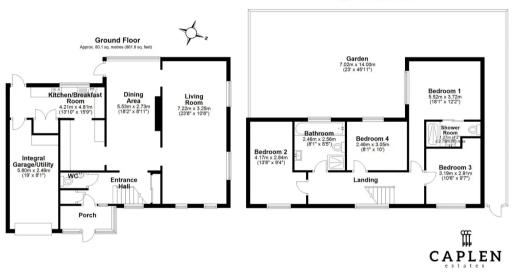

# Kitchen/Breakfast Room

13' 10" x 15' 9" (4.21m x 4.81m)

# Living Room

23' 8" x 10' 8" (7.22m x 3.25m)

# **Dining Area**

18' 2" x 8' 11" (5.53m x 2.73m)

### Bedroom 1

18' 1" x 12' 2" (5.52m x 3.72m)

### Shower Room

4' 2" x 9' 0" (1.27m x 2.75m)

#### Bedroom 2

13' 8" x 9' 4" (4.17m x 2.84m)

## Bedroom 3

10' 6" x 9' 7" (3.19m x 2.91m)

## Bedroom 4

11' 4" x 10' 0" (3.46m x 3.05m)

#### Bathroom

8' 1" x 8' 5" (2.46m x 2.56m)

WC

# GARDEN

23' 0" x 45' 11" (7.02m x 14m)

# GARAGE

Single Garage

First Floor Approx. 64.7 sq. metres (696.9 sq. feet)

Total area: approx. 144.8 sq. metres (1558.9 sq. feet)

Total area: approx. 144.8 sq. metres (1558.9 sq. feet)