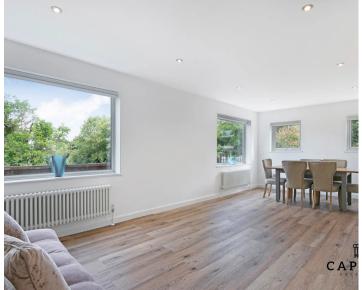

# Living Room

23' 8" x 10' 8" (7.22m x 3.25m)

# **Dining Area**

18' 2" x 8' 11" (5.53m x 2.73m)