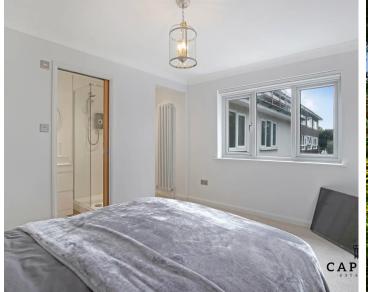

### Bedroom 1

18' 1" x 12' 2" (5.52m x 3.72m)

### Shower Room

4' 2" x 9' 0" (1.27m x 2.75m)

#### Bedroom 2

13' 8" x 9' 4" (4.17m x 2.84m)

## Bedroom 3

10' 6" x 9' 7" (3.19m x 2.91m)

## Bedroom 4

11' 4" x 10' 0" (3.46m x 3.05m)