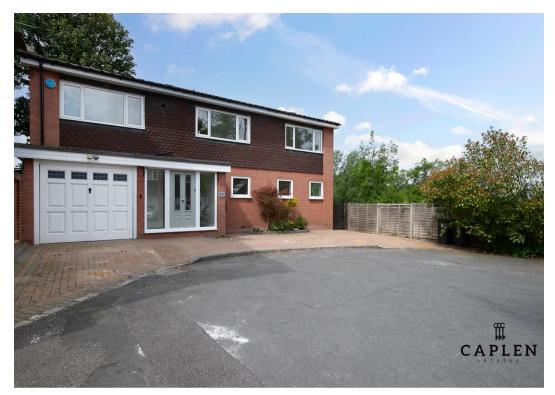

Willowmead, Chigwell

In Excess of £900,000 | £3,500 pcm

Essex

# Willowmead

Chigwell, Essex

Fantastic 4 bed refurbished detached home in Lambourne End. Situated in a quiet cul-de-sac, opposite Chigwell Row Recreational Ground and shops. Integrated kitchen, dining room, living room with countryside views, 4 bedrooms and secluded garden. Contact 0203 937 7733 for a viewing.

## ON DRIVE

2 Parking Spaces

# GARAGE

Single Garage

First Floor Approx. 64.7 sq. metres (696.9 sq. feet)

Total area: approx. 144.8 sq. metres (1558.9 sq. feet)

Total area: approx. 144.8 sq. metres (1558.9 sq. feet)