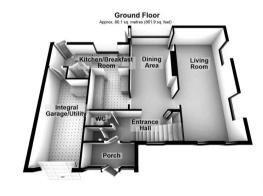

# Kitchen/Breakfast Room

13' 10" x 15' 9" (4.21m x 4.81m)

# Living Room

23' 8" x 10' 8" (7.22m x 3.25m)

# **Dining Area**

18' 2" x 8' 11" (5.53m x 2.73m)