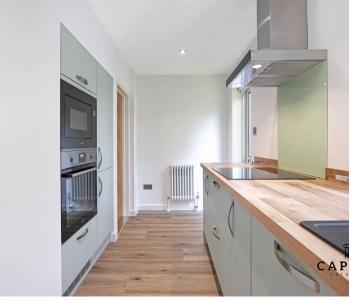

Willowmead, Chigwell

In Excess of £900,000 | £3,500 pcm

Essex





# Willowmead

Chigwell, Essex

Fantastic 4 bed refurbished detached home in Lambourne End. Situated in a quiet cul-de-sac, opposite Chigwell Row Recreational Ground and shops. Integrated kitchen, dining room, living room with countryside views, 4 bedrooms and secluded garden. Contact 0203 937 7733 for a viewing.

Council Tax band: F

Tenure: Freehold

EPC Energy Efficiency Rating: E

EPC Environmental Impact Rating: E

- Four Bedroom Detached Family Home
- Refurbished Throughout
- Quiet Cul-de-Sac Location
- Downstairs Cloakroom
- En-suite Shower Room
- Integral Garage
- Overlooks Open Countryside









# Kitchen/Breakfast Room

13' 10" x 15' 9" (4.21m x 4.81m)

# Living Room

23' 8" x 10' 8" (7.22m x 3.25m)

# **Dining Area**

18' 2" x 8' 11" (5.53m x 2.73m)

### Bedroom 1

18' 1" x 12' 2" (5.52m x 3.72m)

### Shower Room

4' 2" x 9' 0" (1.27m x 2.75m)

#### Bedroom 2

13' 8" x 9' 4" (4.17m x 2.84m)

## Bedroom 3

10' 6" x 9' 7" (3.19m x 2.91m)

## Bedroom 4

11' 4" x 10' 0" (3.46m x 3.05m)

#### Bathroom

8' 1" x 8' 5" (2.46m x 2.56m)

WC









# GARDEN

23' 0" x 45' 11" (7.02m x 14m)

## ON DRIVE

2 Parking Spaces

# GARAGE

Single Garage











First Floor Approx. 64.7 sq. metres (696.9 sq. feet)









Total area: approx. 144.8 sq. metres (1558.9 sq. feet)

Total area: approx. 144.8 sq. metres (1558.9 sq. feet)