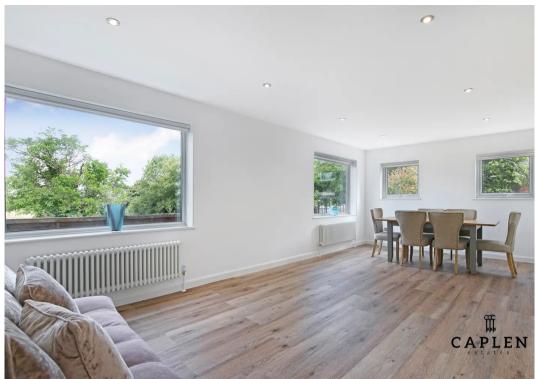

# Living Room

23' 8" x 10' 8" (7.22m x 3.25m)

# **Dining Area**

18' 2" x 8' 11" (5.53m x 2.73m)