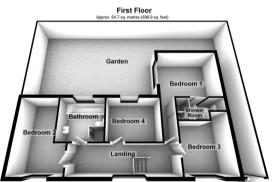

### Bedroom 1

18' 1" x 12' 2" (5.52m x 3.72m)

### Shower Room

4' 2" x 9' 0" (1.27m x 2.75m)

#### Bedroom 2

13' 8" x 9' 4" (4.17m x 2.84m)

## Bedroom 3

10' 6" x 9' 7" (3.19m x 2.91m)

## Bedroom 4

11' 4" x 10' 0" (3.46m x 3.05m)

#### Bathroom

8' 1" x 8' 5" (2.46m x 2.56m)

WC

# GARDEN

23' 0" x 45' 11" (7.02m x 14m)