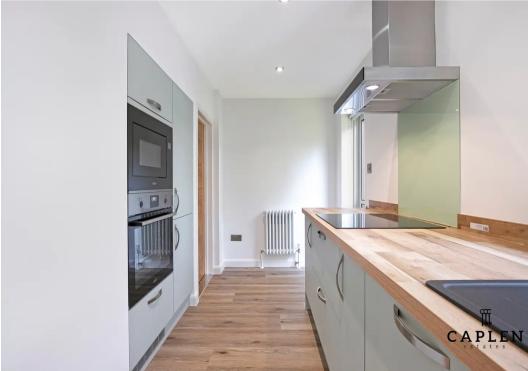

cy Rating: E

EPC Environmental Impact Rating: E

- Four Bedroom Detached Family Home
- Refurbished Throughout
- Quiet Cul-de-Sac Location
- Downstairs Cloakroom
- En-suite Shower Room
- Integral Garage
- Overlooks Open Countryside









# Kitchen/Breakfast Room

13' 10" x 15' 9" (4.21m x 4.81m)

# Living Room

23' 8" x 10' 8" (7.22m x 3.25m)

# **Dining Area**

18' 2" x 8' 11" (5.53m x 2.73m)

### Bedroom 1

18' 1" x 12' 2" (5.52m x 3.72m)

### Shower Room

4' 2" x 9' 0" (1.27m x 2.75m)

#### Bedroom 2

13' 8" x 9' 4" (4.17m x 2.84m)

## Bedroom 3

10' 6" x 9' 7" (3.19m x 2.91m)

## Bedroom 4

11' 4" x 10' 0" (3.46m x 3.05m)

#### Bathroom

8' 1" x 8' 5" (2.46m x 2.56m)

WC









# GARDEN

23' 0" x 45' 11" (7.02m x 14m)

## ON DRIVE

2 Parking Spaces

# GARAGE

Single Garage











First Floor Approx. 64.7 sq. metres (696.9 sq. feet)









Total area: approx. 144.8 sq. metres (1558.9 sq. feet)

Total area: approx. 144.8 sq. metres (1558.9 sq. feet)