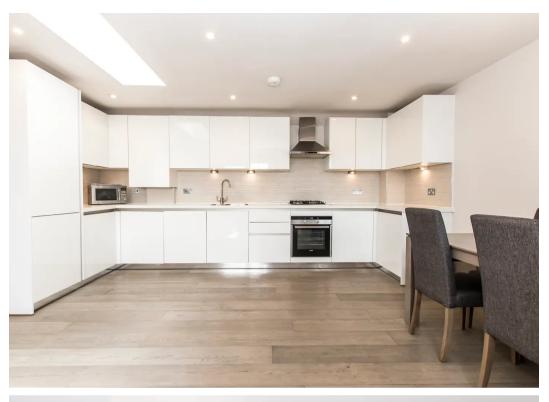

## **Epping**

Spacious 2-bed apartment in Epping, with ensuite shower room, open plan kitchen/lounge, allocated parking. Close to station, shops, amenities, M11. Unfurnished, available October. Call 0203 937 7733 to view.

Kitchen/Living/Dining Area

Bedroom 1

**Ensuite Shower Room** 

Bedroom 2

Bathroom