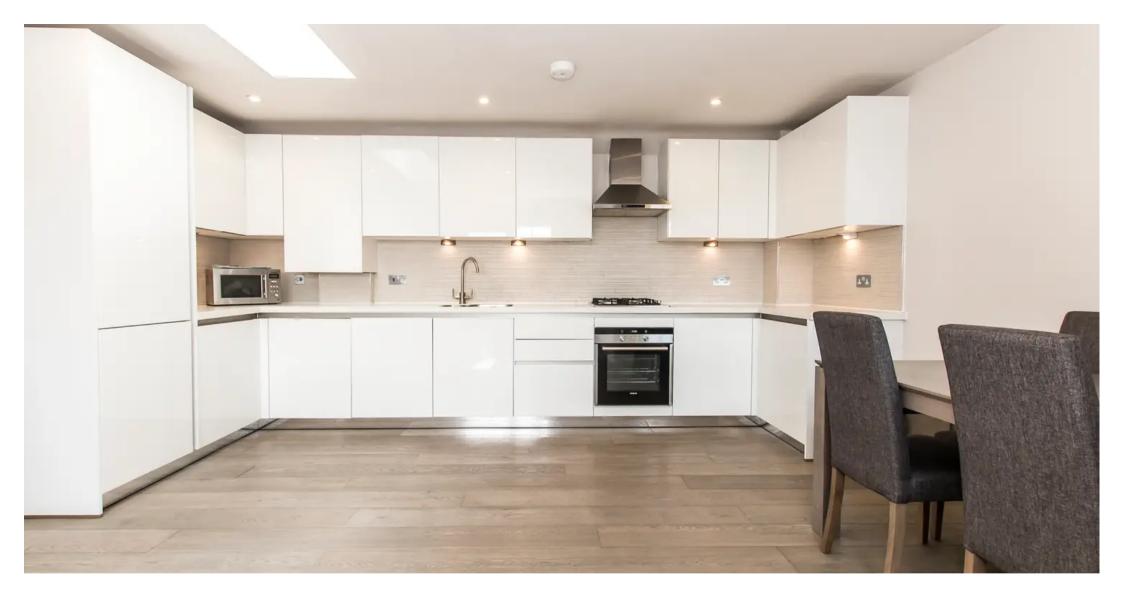

## **Epping**

Spacious 2-bed apartment in Epping, with ensuite shower room, open plan kitchen/lounge, allocated parking. Close to station, shops, amenities, M11. Unfurnished, available October. Call 0203 937 7733 to view.

Council Tax band: E

Tenure: Leasehold

EPC Energy Efficiency Rating: B

EPC Environmental Impact Rating: B

- \*\* No Tenant Admin Fees \*\*
- Available October
- Modern Throughout
- Kitchen With Appliances
- Two Double Bedrooms
- Family Bathroom
- En Suite Shower Room
- Allocated Parking

Kitchen/Living/Dining Area

Bedroom 1

**Ensuite Shower Room** 

Bedroom 2

Bathroom