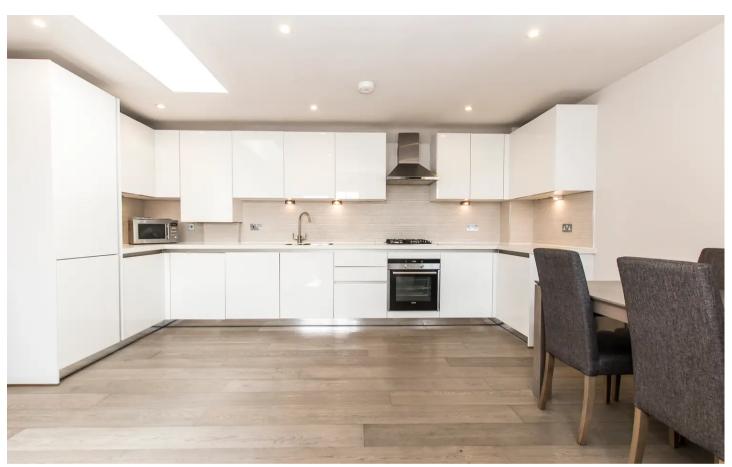

## **Epping**

Spacious 2-bed apartment in Epping, with ensuite shower room, open plan kitchen/lounge, allocated parking. Close to station, shops, amenities, M11. Unfurnished, available October. Call 0203 937 7733 to view.

Council Tax band: E

Tenure: Leasehold

EPC Energy Efficiency Rating: B

EPC Environmental Impact Rating: B

- \*\* No Tenant Admin Fees \*\*
- Available October
- Modern Throughout
- Kitchen With Appliances
- Two Double Bedrooms
- Family Bathroom
- En Suite Shower Room
- Allocated Parking

Kitchen/Living/Dining Area

Bedroom 1

**Ensuite Shower Room** 

Bedroom 2

Bathroom