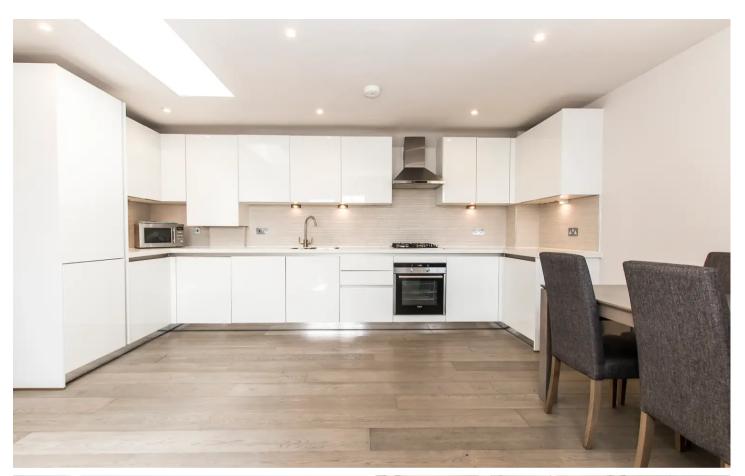

## **Epping**

Spacious 2-bed apartment in Epping, with ensuite shower room, open plan kitchen/lounge, allocated parking. Close to station, shops, amenities, M11. Unfurnished, available October. Call 0203 937 7733 to view.

Council Tax band: E

Tenure: Leasehold

EPC Energy Efficiency Rating: B

EPC Environmental Impact Rating: B

- \*\* No Tenant Admin Fees \*\*
- Available October
- Modern Throughout
- Kitchen With Appliances
- Two Double Bedrooms
- Family Bathroom
- En Suite Shower Room
- Allocated Parking

Kitchen/Living/Dining Area

Bedroom 1

**Ensuite Shower Room** 

Bedroom 2

Bathroom