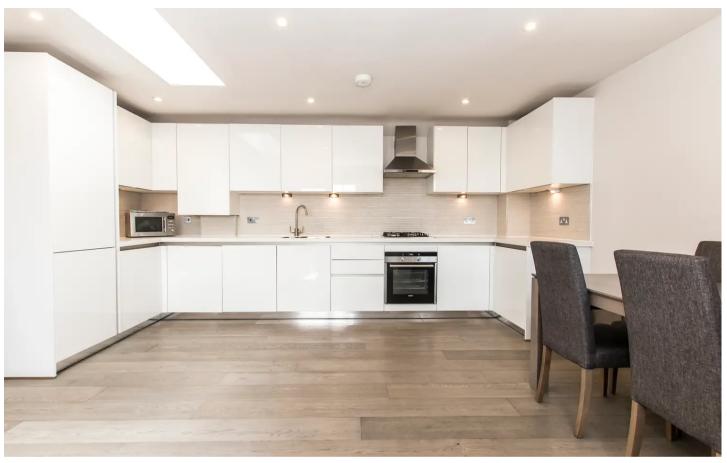

## **Epping**

Spacious 2-bed apartment in Epping, with ensuite shower room, open plan kitchen/lounge, allocated parking. Close to station, shops, amenities, M11. Unfurnished, available October. Call 0203 937 7733 to view.

Council Tax band: E

Tenure: Leasehold

EPC Energy Efficiency Rating: B

EPC Environmental Impact Rating: B

- \*\* No Tenant Admin Fees \*\*
- Available October
- Modern Throughout
- Kitchen With Appliances
- Two Double Bedrooms
- Family Bathroom
- En Suite Shower Room
- Allocated Parking

Kitchen/Living/Dining Area

Bedroom 1

**Ensuite Shower Room** 

Bedroom 2

Bathroom