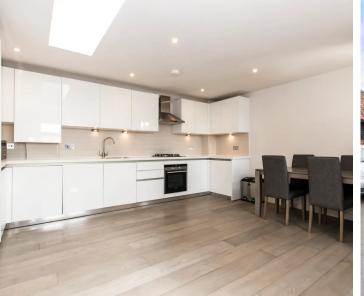

## **Epping**

Spacious 2-bed apartment in Epping, with ensuite shower room, open plan kitchen/lounge, allocated parking. Close to station, shops, amenities, M11. Unfurnished, available October. Call 0203 937 7733 to view.

Kitchen/Living/Dining Area

Bedroom 1

**Ensuite Shower Room** 

Bedroom 2

Bathroom