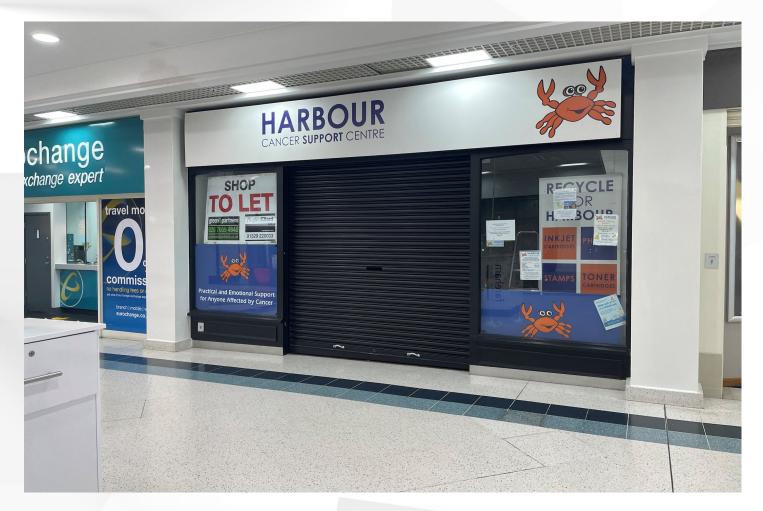

# **FAREHAM**

Unit 26 (1 Westbury Mall) Fareham Shopping Centre, PO16 0PE

#### Description

The premises are arranged over ground and first floors.

#### Location

Fareham Shopping Centre is a 500,000 sq. ft. fully enclosed retail space. The scheme is anchored by B&M, Boots The Chemist and Next. The unit is located nearby Clarks, Costa and Next.