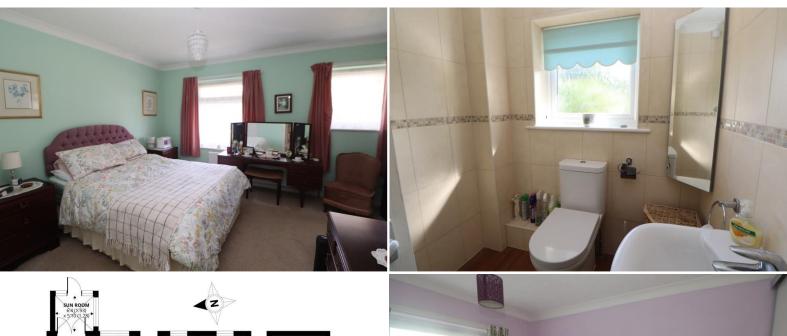

Sun Room 6' 4" x 5' 10" (1.93m x 1.78m)

Stairs To:

First Floor Landing Shelved linen cupboard with factory insulated copper cylinder, access to loft space.

Bedroom One 13' 10" x 11' 9" (4.22m x 3.58m) uPVC double glazed windows, radiator, built-in sliding wardrobe cupboards.

Bedroom Two 9' 9" x 7' 7" (2.97m x 2.31m) Radiator, uPVC double glazed windows, built-in sliding wardrobe cupboards.

low level flush w.c., heated chrome towel rail.

Front Garden Mainly laid to lawn.

Garage Located in small nearby block.

Shower Room Semi-circular sliding glass and chrome screen with fitted independent shower unit, wall-mounted wash hand basin,

Rear Garden Offering a high degree of privacy with large stone

paved area and attractive flower and shrub borders, enclosed by