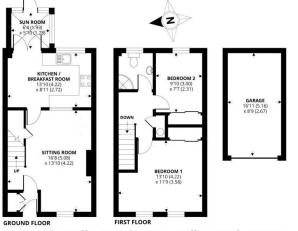

Fowlers Greenfield House, The Square, Storrington, West Sussex, RH20 4DJ www.fowlersonline.co.uk storrington@fowlersonline.co.uk 01903 745844

**Rectory Walk, Storrington, Pulborough, RH20** APPROX. GROSS INTERNAL FLOOR AREA 920 SQ FT 85.4 SQ METRES (INCLUDES GA