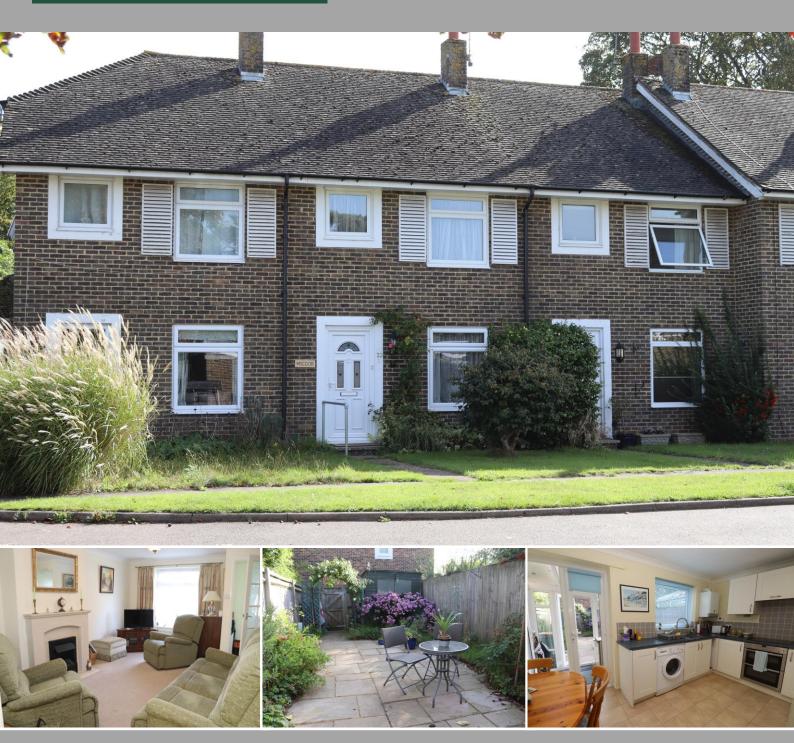

## 22 Rectory Walk Storrington I West Sussex I RH20 4QH

A well presented two bedroom terrace home conveniently located within this quiet cul-de-sac close to the village centre. Internal accommodation comprises: sitting room, kitchen/dining room with integrated appliances, sun room, two good sized bedrooms both with fitted wardrobe cupboards, gas fired central heating and uPVC double glazed windows. Outside, there is an attractive secluded stone paved rear garden with garage in nearby small block. <u>NO FORWARD CHAIN</u>.

Sitting Room 16' 8" x 13' 10" (5.08m x 4.22m) Feature fireplace with stone surround and fitted coal effect gas fire, radiator, uPVC double glazed windows, understairs storage cupboard, part glazed door leading to:

Kitchen/Breakfast Room 13' 10" x 8' 11" (4.22m x 2.72m) Range of wall and base units, granite style working surfaces, one and a half bowl sink with mixer tap and drainer, space and plumbing for washing machine, built-in fan assisted electric oven and separate grill, four ring electric 'NEFF' hob with extractor over, radiator, door leading to garden, uPVC double glazed doors leading to:

Shower Room Semi-circular sliding glass and chrome screen with fitted independent shower unit, wall-mounted wash hand basin,

Rear Garden Offering a high degree of privacy with large stone

paved area and attractive flower and shrub borders, enclosed by